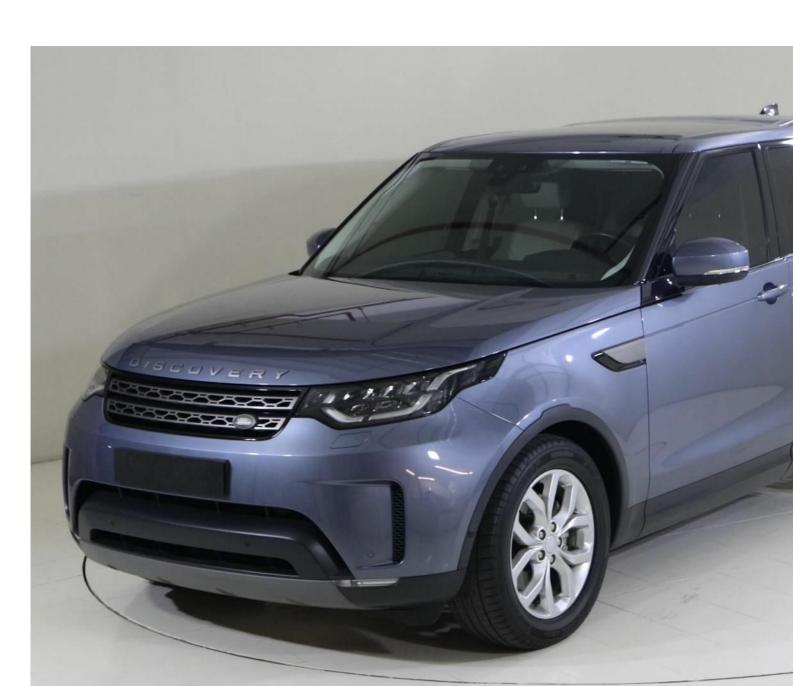

## **Land Rover Discovery New Discovery SE P300**

Now AED 392,237

## Overview

Registration N/A
Registered New
Fuel Type Petrol
Tax Band N/A
Colour Blue
Engine Size 2 I
Interior Trim N/A
Fuel Consumption N/A

Keyloop Middle East FZ-LLC, Office 514, 5th Floor, Dubai, United Arab Emirates, 454521