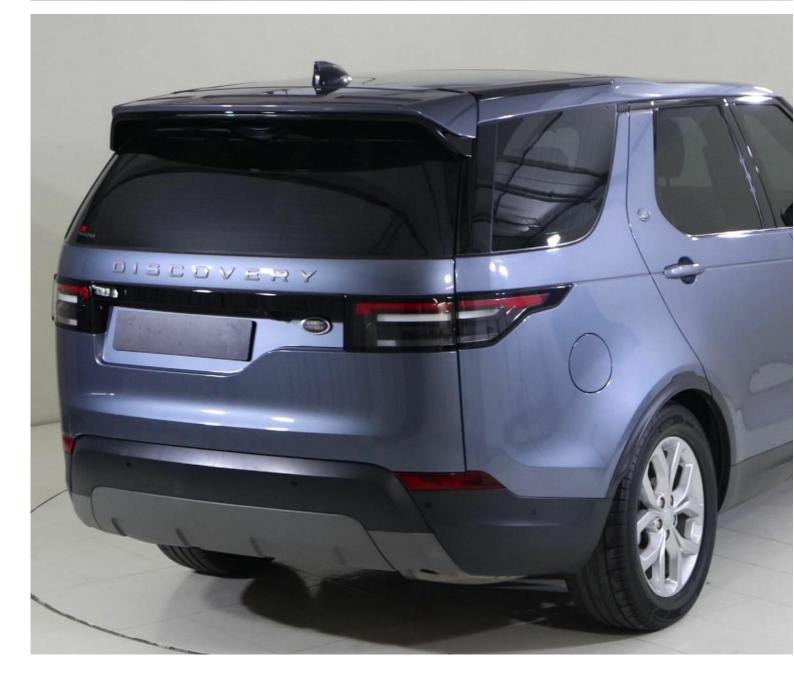

## **Land Rover Discovery New Discovery SE P300**

Now AED 392,237

## Overview

Registration N/A
Registered New
Fuel Type Petrol
Tax Band N/A
Colour Blue
Engine Size 2 I
Interior Trim N/A
Fuel Consumption N/A

Keyloop Middle East FZ-LLC, Office 514, 5th Floor, Dubai, United Arab Emirates, 454521