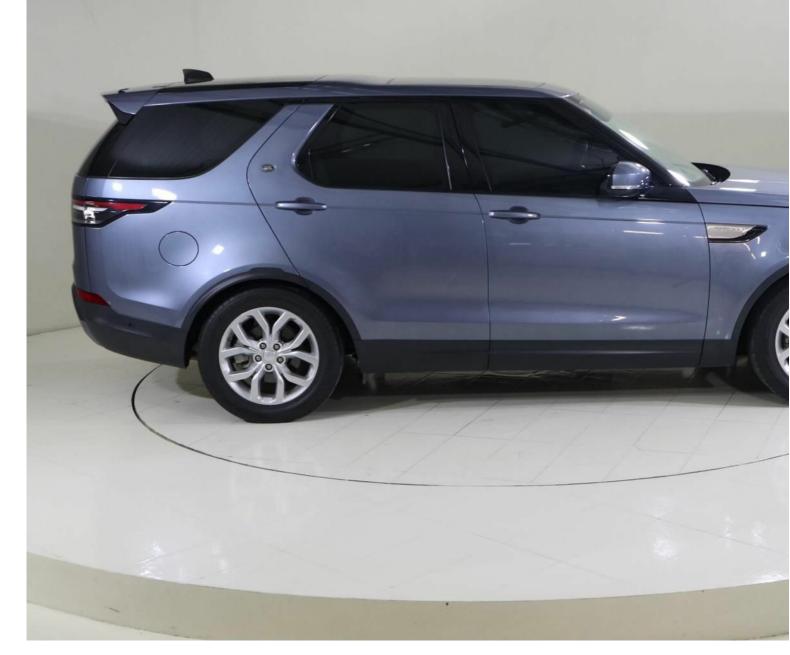

## **Land Rover Discovery New Discovery SE P300**

Now AED 392,237

## Overview

Registration N/A
Registered New
Fuel Type Petrol
Tax Band N/A
Colour Blue
Engine Size 2 I
Interior Trim N/A
Fuel Consumption N/A

Keyloop Middle East FZ-LLC, Office 514, 5th Floor, Dubai, United Arab Emirates, 454521