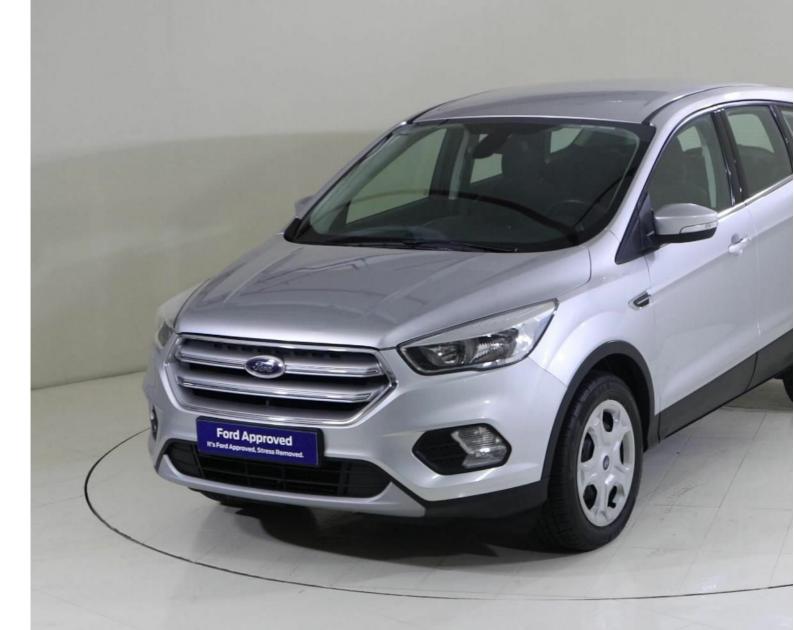

## Ford Escape E1020 ESCAPE S FWD 2.5L CLTH

Now AED 382,025

## Overview

Registration N/A Registered New Fuel Type Petrol Tax Band N/A Colour Silver Engine Size 2.5 I Interior Trim N/A Fuel Consumption N/A