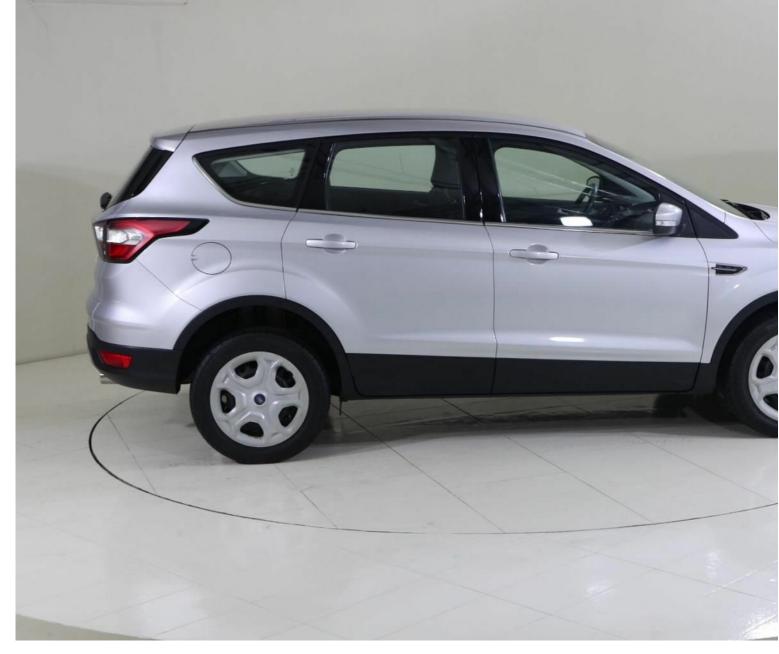

## Ford Escape E1020 ESCAPE S FWD 2.5L CLTH

Now AED 382,025

## Overview

Registration N/A Registered New Fuel Type Petrol Tax Band N/A Colour Silver Engine Size 2.5 I Interior Trim N/A Fuel Consumption N/A