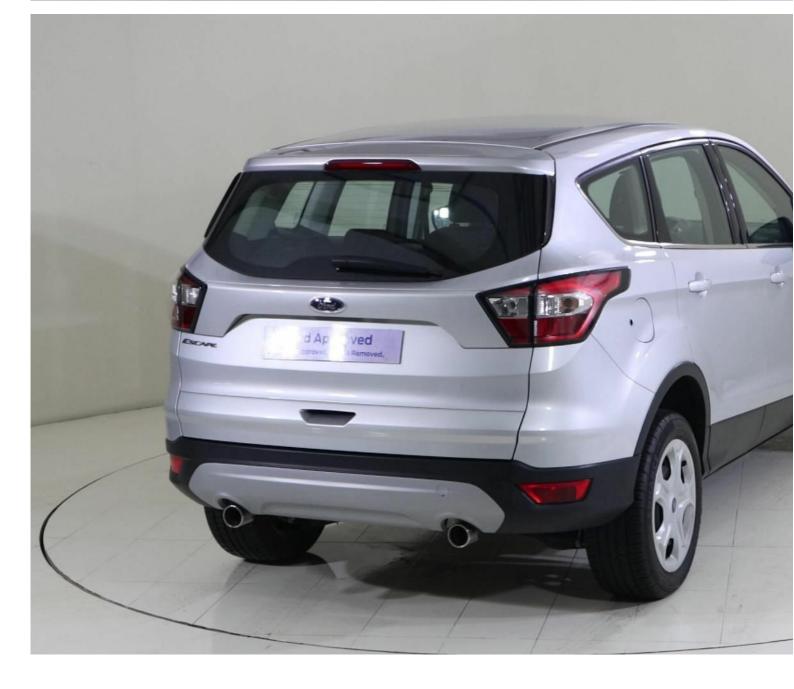

## Ford Escape E1020 ESCAPE S FWD 2.5L CLTH

Now AED 382,025

## Overview

Registration N/A Registered New Fuel Type Petrol Tax Band N/A Colour Silver Engine Size 2.5 I Interior Trim N/A Fuel Consumption N/A