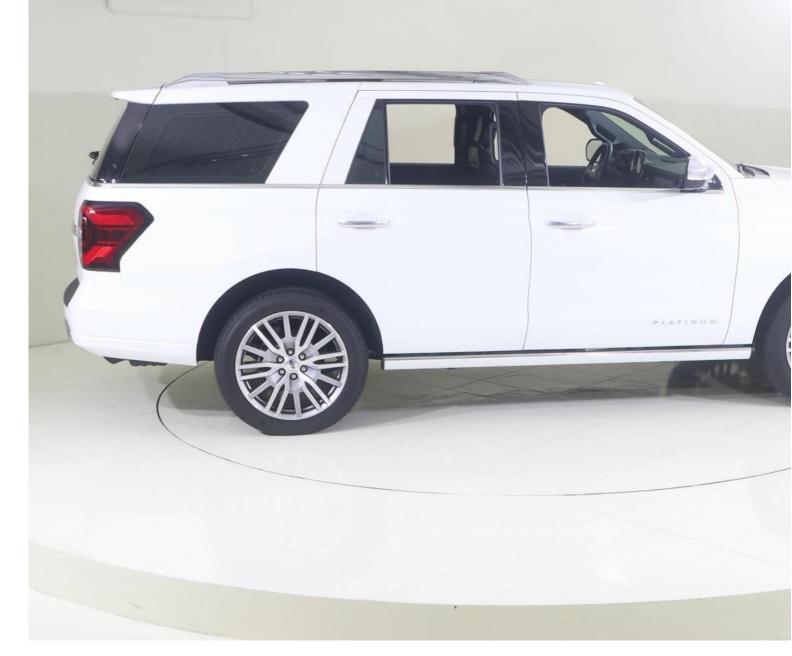

<u>Images 3 Gallery</u> Swipe to view more images Tap to open gallery Images(3)

Videos 0 Images 3
Exterior ☐ Interior

Hide Infospots

Ford Expedition PN222 EXPEDITION PLATINUM 4X4 3.5L ECOBOOST AT LTHR + COOLER BOX

## Overview

Registration N/A Registered New Fuel Type Petrol Tax Band N/A Colour White Engine Size 3.5 I Interior Trim N/A Fuel Consumption N/A Keyloop Middle East FZ-LLC, Office 514, 5th Floor, Dubai, United Arab Emirates, 454521