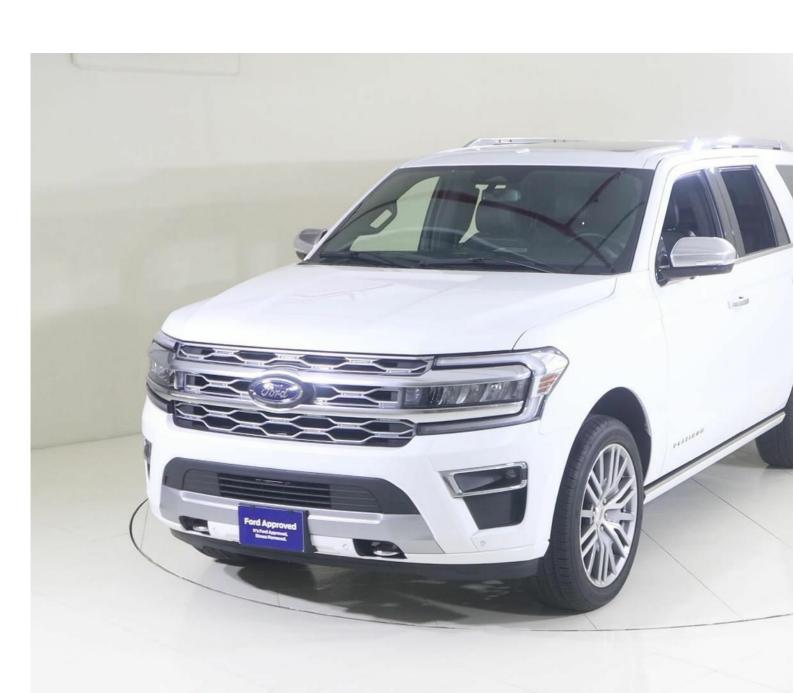

<u>Images 3 Gallery</u> Swipe to view more images Tap to open gallery Images(3)

Videos 0 Images 3
Exterior ☐ Interior

Hide Infospots

Ford Expedition PN222 EXPEDITION PLATINUM 4X4 3.5L ECOBOOST AT LTHR + COOLER BOX

## Overview

Registration N/A Registered New Fuel Type Petrol Tax Band N/A Colour White Engine Size 3.5 I Interior Trim N/A Fuel Consumption N/A Keyloop Middle East FZ-LLC, Office 514, 5th Floor, Dubai, United Arab Emirates, 454521