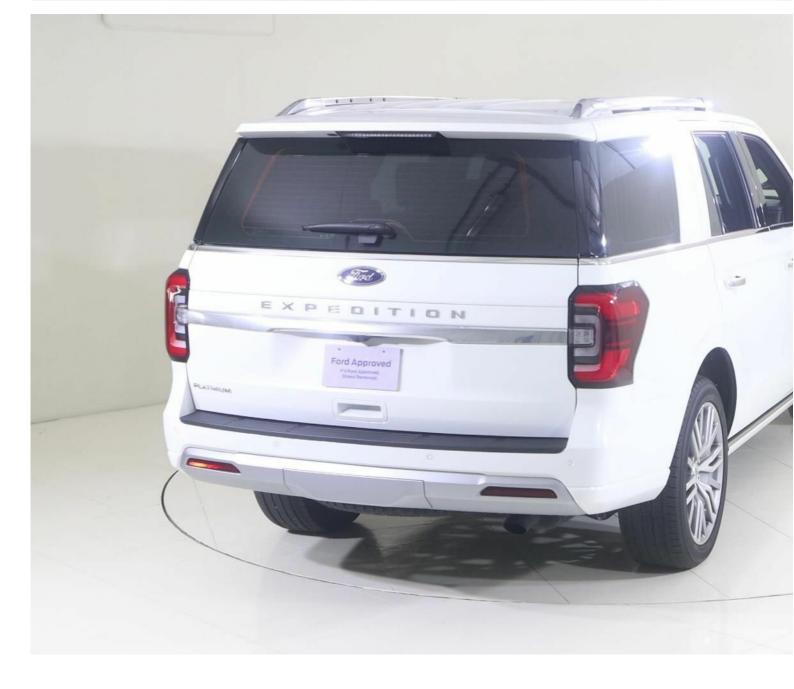

<u>Images 3 Gallery</u> Swipe to view more images Tap to open gallery Images(3)

Videos 0 Images 3
Exterior ☐ Interior

Hide Infospots

Ford Expedition PN222 EXPEDITION PLATINUM 4X4 3.5L ECOBOOST AT LTHR + COOLER BOX

## Overview

Registration N/A Registered New Fuel Type Petrol Tax Band N/A Colour White Engine Size 3.5 I Interior Trim N/A Fuel Consumption N/A Keyloop Middle East FZ-LLC, Office 514, 5th Floor, Dubai, United Arab Emirates, 454521