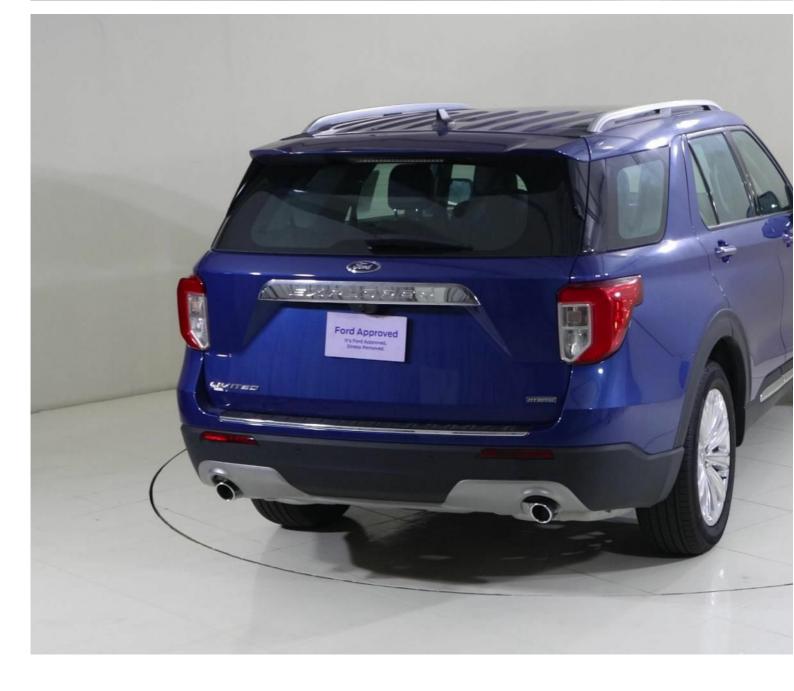

## Hide Infospots

Ford Explorer E3522W EXPLORER LIMITED RWD 3.3L HYBRID W/O HF-LIFTGATE AT LTHR

Now AED 359,656

## Overview

Registration N/A Registered New Fuel Type Hybrid Tax Band N/A Colour Blue Engine Size 3.3 I Interior Trim N/A Fuel Consumption N/A Keyloop Middle East FZ-LLC, Office 514, 5th Floor, Dubai, United Arab Emirates, 454521