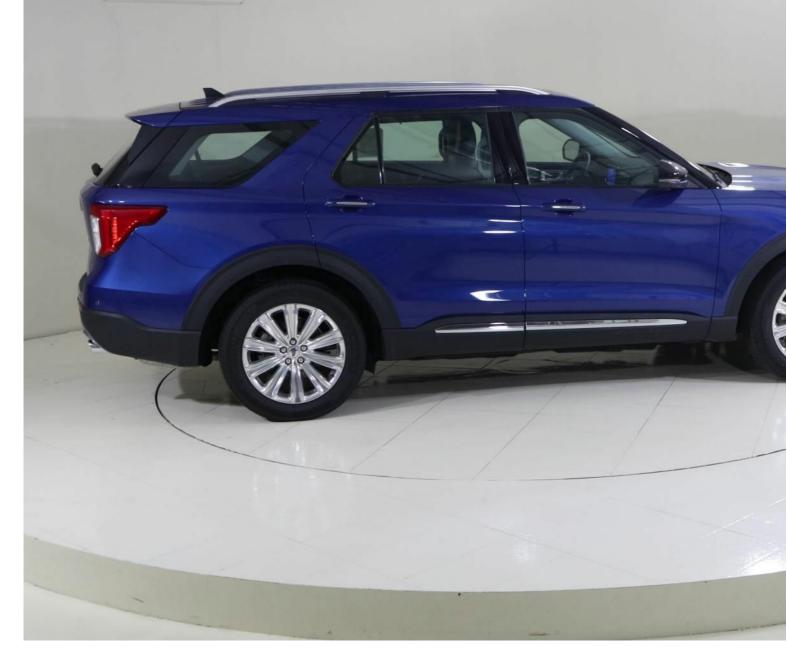

## Hide Infospots

Ford Explorer E3522W EXPLORER LIMITED RWD 3.3L HYBRID W/O HF-LIFTGATE AT LTHR

Now AED 359,656

## Overview

Registration N/A Registered New Fuel Type Hybrid Tax Band N/A Colour Blue Engine Size 3.3 I Interior Trim N/A Fuel Consumption N/A Keyloop Middle East FZ-LLC, Office 514, 5th Floor, Dubai, United Arab Emirates, 454521