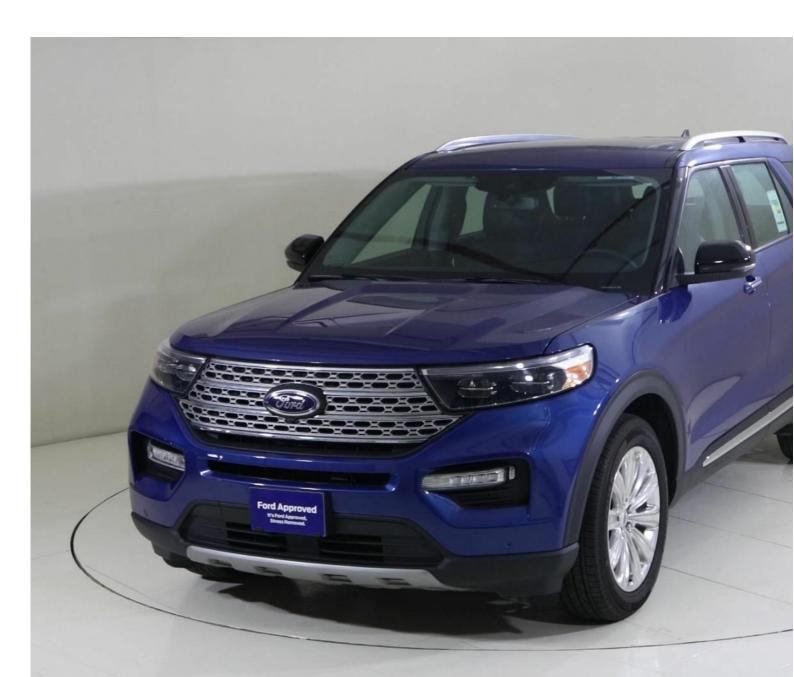

## Hide Infospots

Ford Explorer E3522W EXPLORER LIMITED RWD 3.3L HYBRID W/O HF-LIFTGATE AT LTHR

Now AED 359,656

## Overview

Registration N/A Registered New Fuel Type Hybrid Tax Band N/A Colour Blue Engine Size 3.3 I Interior Trim N/A Fuel Consumption N/A Keyloop Middle East FZ-LLC, Office 514, 5th Floor, Dubai, United Arab Emirates, 454521