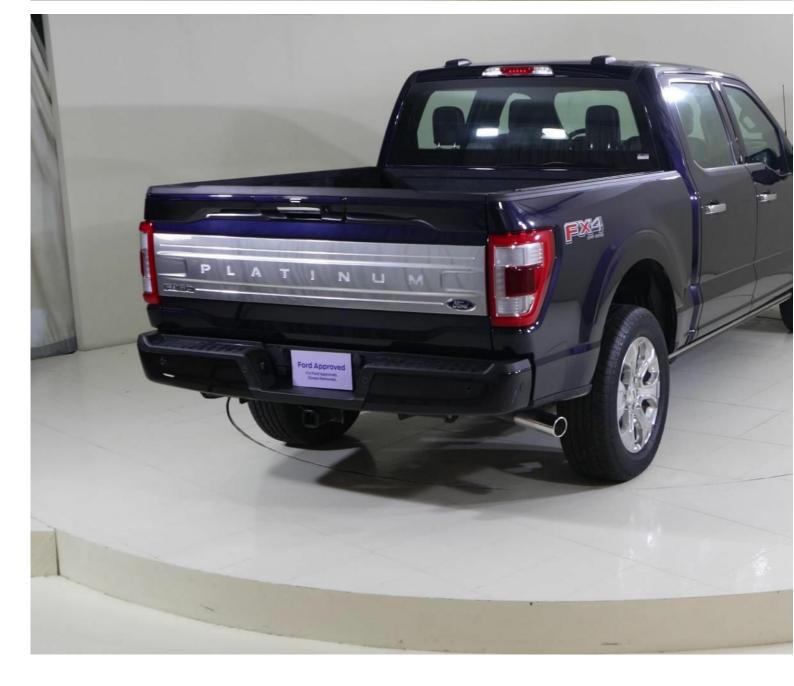

Images 3 Gallery Swipe to view more images Tap to open gallery Images(3)

Videos 0 Images 3
Exterior ☐ Interior

Hide Infospots

Ford F150 1823HW F150 PLATINUM CREW 145" 3.5L HEV AT LTHR W/O NAVIGATION

Now AED 397,556

## Overview

Registration N/A Registered New Fuel Type Hybrid Tax Band N/A Colour Blue Engine Size 3.5 I Interior Trim N/A Fuel Consumption N/A Keyloop Middle East FZ-LLC, Office 514, 5th Floor, Dubai, United Arab Emirates, 454521