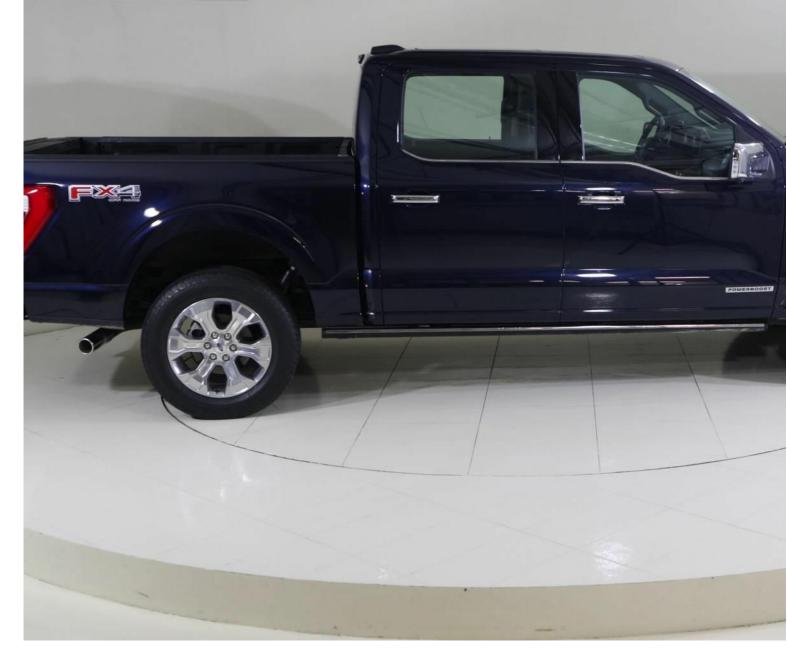

Images 3 Gallery Swipe to view more images Tap to open gallery Images(3)

Videos 0 Images 3
Exterior ☐ Interior

Hide Infospots

Ford F150 1823HW F150 PLATINUM CREW 145" 3.5L HEV AT LTHR W/O NAVIGATION

Now AED 397,556

## Overview

Registration N/A Registered New Fuel Type Hybrid Tax Band N/A Colour Blue Engine Size 3.5 I Interior Trim N/A Fuel Consumption N/A Keyloop Middle East FZ-LLC, Office 514, 5th Floor, Dubai, United Arab Emirates, 454521