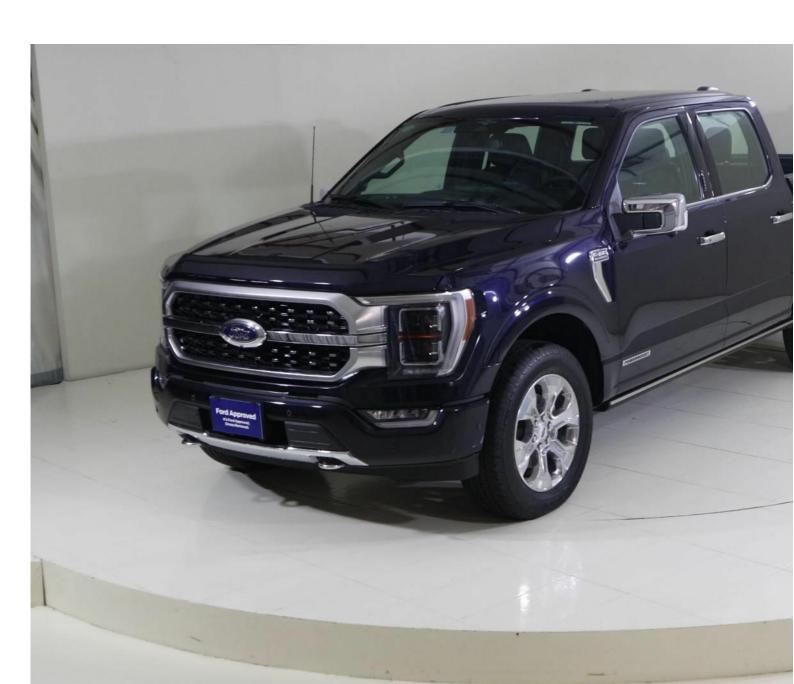

Images 3 Gallery Swipe to view more images Tap to open gallery Images(3)

Videos 0 Images 3
Exterior ☐ Interior

Hide Infospots

Ford F150 1823HW F150 PLATINUM CREW 145" 3.5L HEV AT LTHR W/O NAVIGATION

Now AED 397,556

## Overview

Registration N/A Registered New Fuel Type Hybrid Tax Band N/A Colour Blue Engine Size 3.5 I Interior Trim N/A Fuel Consumption N/A Keyloop Middle East FZ-LLC, Office 514, 5th Floor, Dubai, United Arab Emirates, 454521