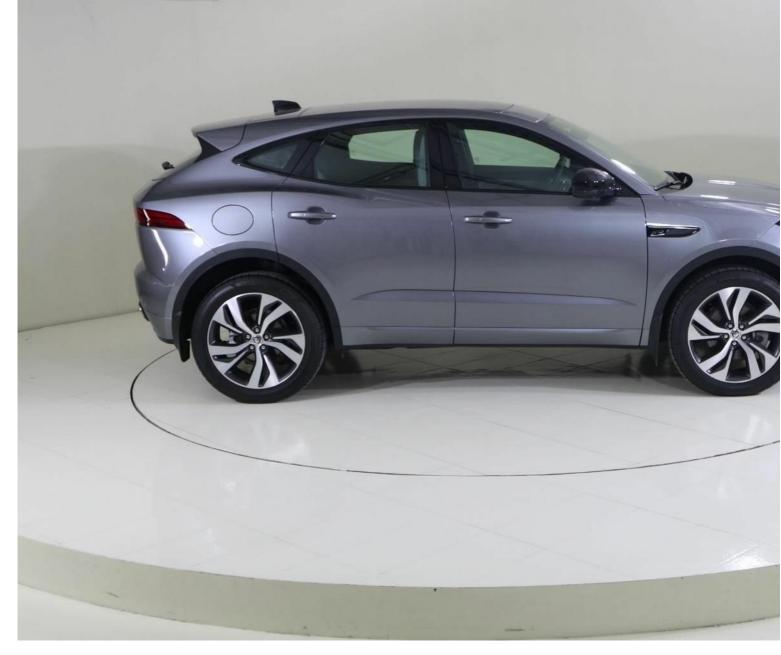

## Jaguar E-pace E-PACE R-Dynamic SE P200

Now AED 331,796

## Overview

Registration N/A Registered New Fuel Type Petrol Tax Band N/A Colour Grey Engine Size 2 I Interior Trim N/A Fuel Consumption N/A