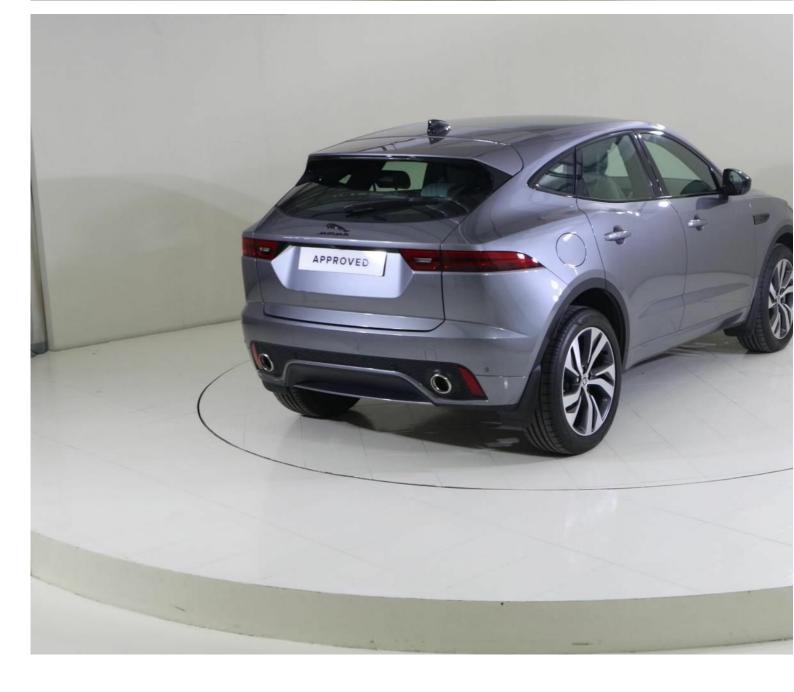

## Jaguar E-pace E-PACE R-Dynamic SE P200

Now AED 331,796

## Overview

Registration N/A Registered New Fuel Type Petrol Tax Band N/A Colour Grey Engine Size 2 I Interior Trim N/A Fuel Consumption N/A