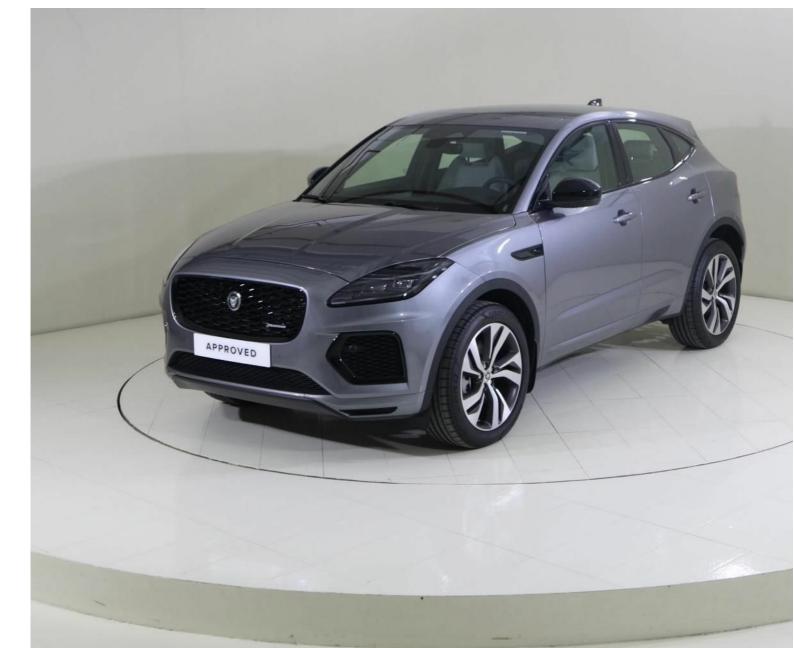

## Jaguar E-pace E-PACE R-Dynamic SE P200

Now AED 331,796

## Overview

Registration N/A Registered New Fuel Type Petrol Tax Band N/A Colour Grey Engine Size 2 I Interior Trim N/A Fuel Consumption N/A