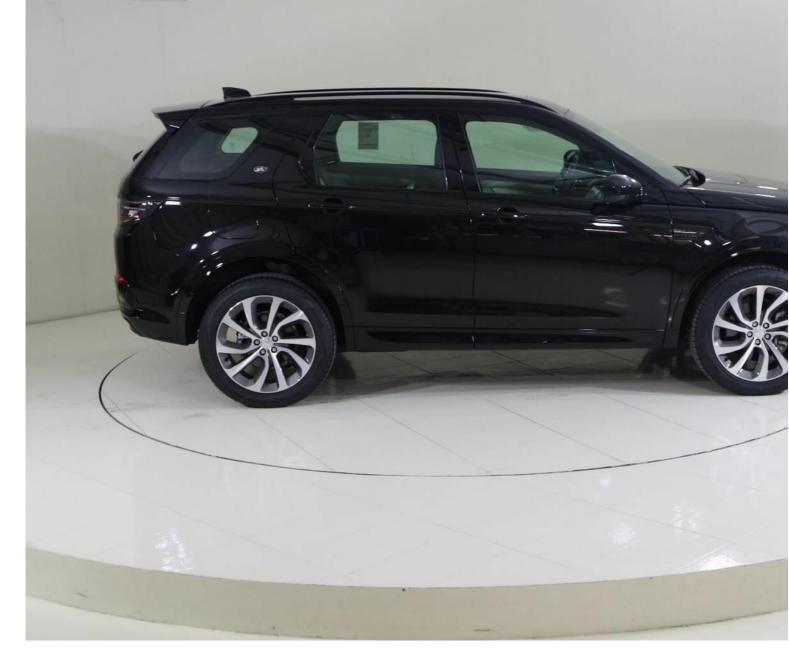

Images 3 Gallery Swipe to view more images Tap to open gallery Images(3)

Videos 0 Images 3
Exterior ☐ Interior

Hide Infospots

Land Rover Discovery Sport Discovery Sport Dynamic SE P200

Now AED 410,627

## Overview

Registration N/A Registered New Fuel Type Petrol Tax Band N/A Colour Black Engine Size 2 I Interior Trim N/A
Fuel Consumption N/A
Keyloop Middle East FZ-LLC, Office 514, 5th Floor, Dubai, United Arab Emirates, 454521