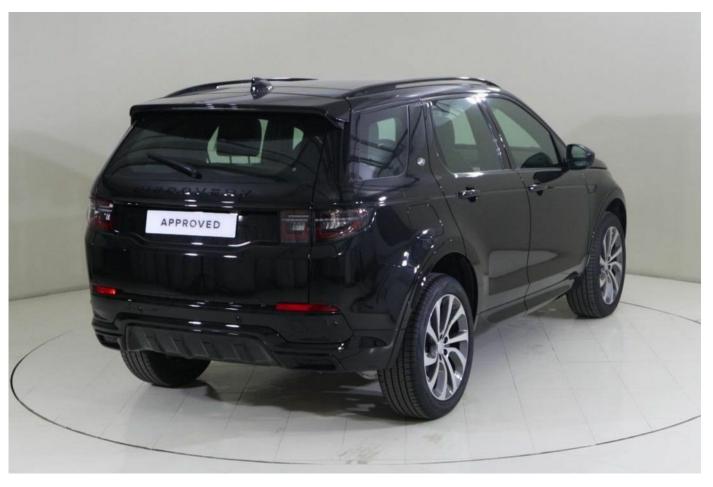

Images 3 Gallery Swipe to view more images Tap to open gallery Images(3)

Videos 0 Images 3
Exterior ☐ Interior

Hide Infospots

Land Rover Discovery Sport Discovery Sport Dynamic SE P200

Now AED 410,627

## Overview

Registration N/A Registered New Fuel Type Petrol Tax Band N/A Colour Black Engine Size 2 I Interior Trim N/A
Fuel Consumption N/A
Keyloop Middle East FZ-LLC, Office 514, 5th Floor, Dubai, United Arab Emirates, 454521