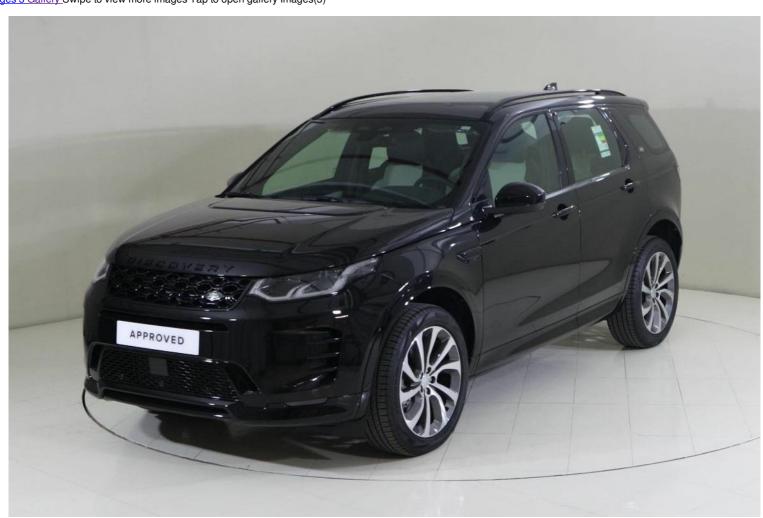

Images 3 Gallery Swipe to view more images Tap to open gallery Images(3)

Videos 0 Images 3
Exterior ☐ Interior

Hide Infospots

Land Rover Discovery Sport Discovery Sport Dynamic SE P200

Now AED 410,627

## Overview

Registration N/A Registered New Fuel Type Petrol Tax Band N/A Colour Black Engine Size 2 I Interior Trim N/A
Fuel Consumption N/A
Keyloop Middle East FZ-LLC, Office 514, 5th Floor, Dubai, United Arab Emirates, 454521