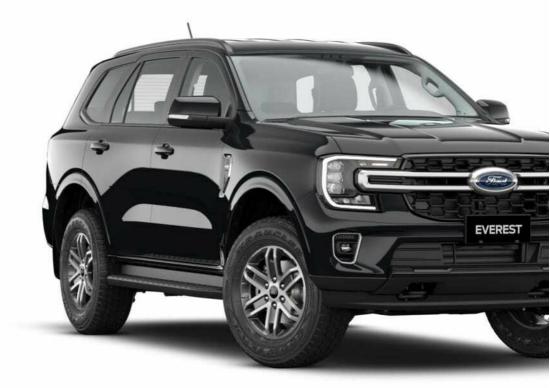

## Ford EVEREST

Now AED 157,993

## Overview

Registration N/A Registered New Fuel Type Petrol Tax Band N/A Colour Black Engine Size 2.3 I Interior Trim N/A Fuel Consumption N/A