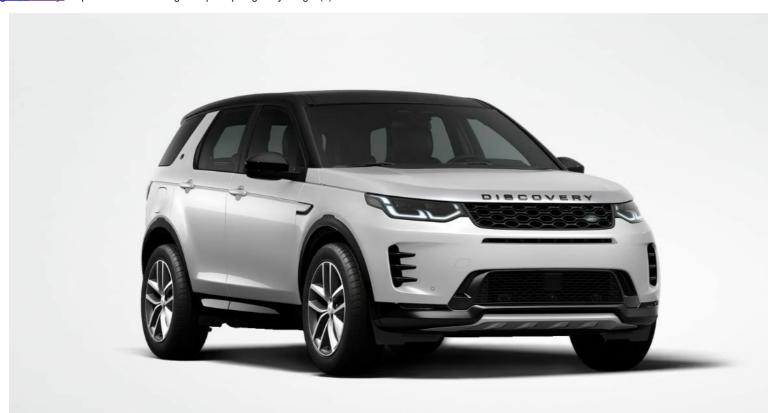

## **Land Rover Discovery Sport**

Now AED 336,112

## Overview

Registration N/A
Registered New
Fuel Type Petrol
Tax Band N/A
Colour White
Engine Size 2 I
Interior Trim N/A

Fuel Consumption N/A Keyloop Middle East FZ-LLC, Office 514, 5th Floor, Dubai, United Arab Emirates, 454521