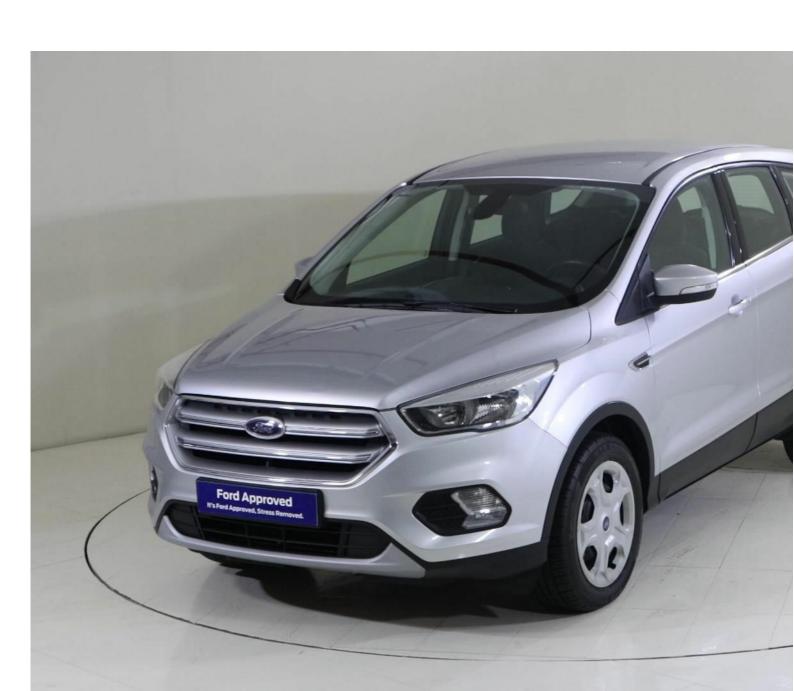

 $\underline{\text{Images 3 Gallery}}. \\ \text{Swipe to view more images Tap to open gallery Images(3)}$ 

Videos 0 Images 3
Exterior ☐ Interior

Hide Infospots

Ford Escape E1020 ESCAPE S FWD 2.5L CLTH

Now AED 382,025

## Overview

Registration N/A Registered New Fuel Type Petrol Tax Band N/A Colour Silver Engine Size 2.5 I Interior Trim N/A
Fuel Consumption N/A
Keyloop Middle East FZ-LLC, Office 514, 5th Floor, Dubai, United Arab Emirates, 454521