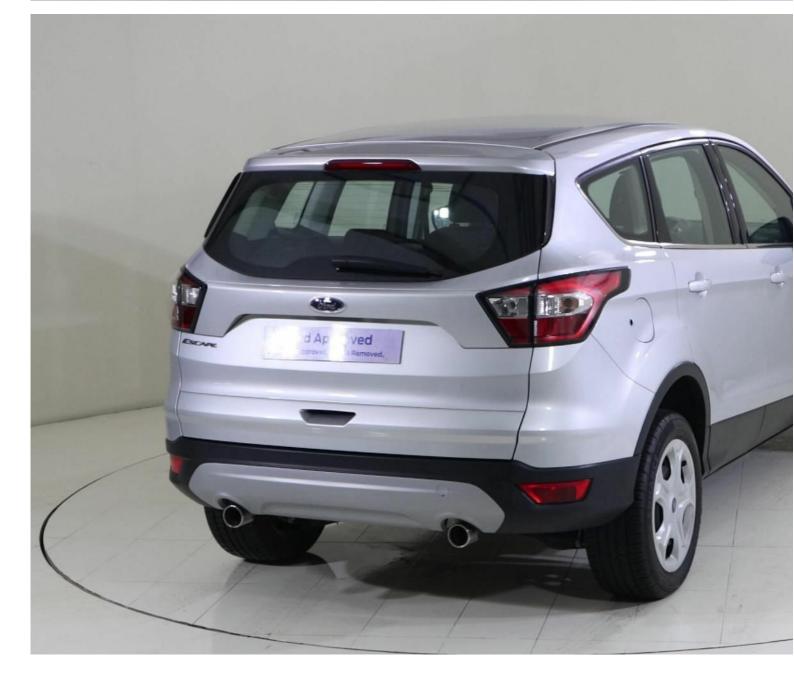

 $\underline{\text{Images 3 Gallery}}. \\ \text{Swipe to view more images Tap to open gallery Images(3)}$ 

Videos 0 Images 3
Exterior ☐ Interior

Hide Infospots

Ford Escape E1020 ESCAPE S FWD 2.5L CLTH

Now AED 382,025

## Overview

Registration N/A Registered New Fuel Type Petrol Tax Band N/A Colour Silver Engine Size 2.5 I Interior Trim N/A
Fuel Consumption N/A
Keyloop Middle East FZ-LLC, Office 514, 5th Floor, Dubai, United Arab Emirates, 454521