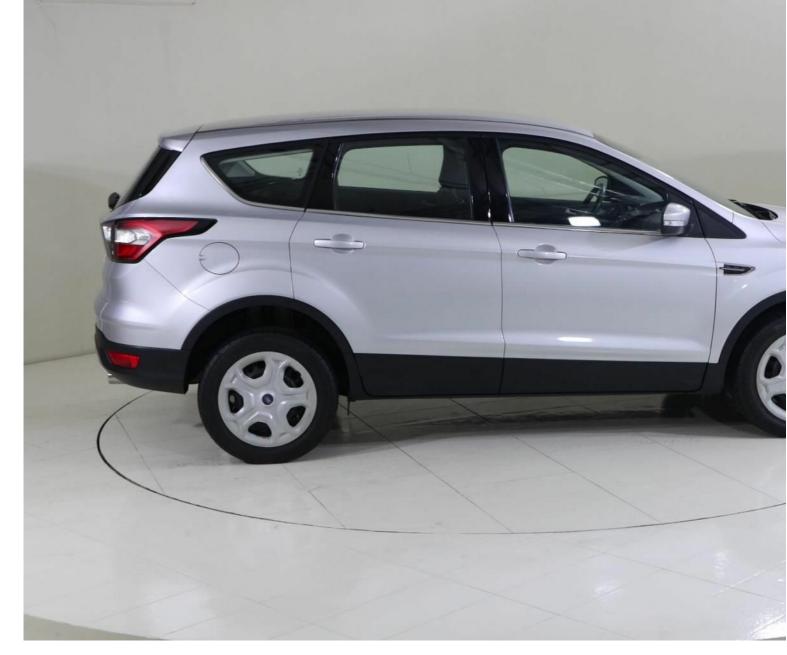

 $\underline{\text{Images 3 Gallery}}. \\ \text{Swipe to view more images Tap to open gallery Images(3)}$ 

Videos 0 Images 3
Exterior ☐ Interior

Hide Infospots

Ford Escape E1020 ESCAPE S FWD 2.5L CLTH

Now AED 382,025

## Overview

Registration N/A Registered New Fuel Type Petrol Tax Band N/A Colour Silver Engine Size 2.5 I Interior Trim N/A
Fuel Consumption N/A
Keyloop Middle East FZ-LLC, Office 514, 5th Floor, Dubai, United Arab Emirates, 454521