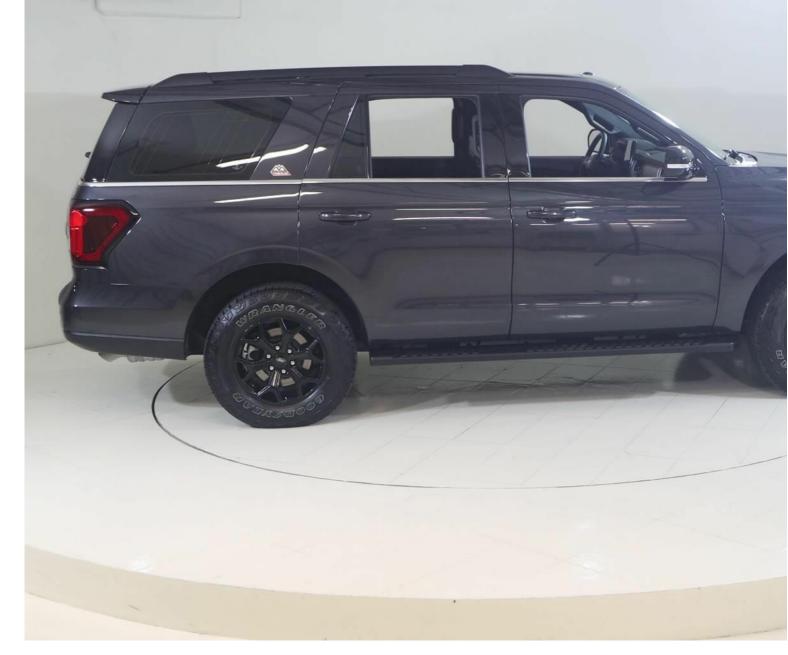

<u>Images 3 Gallery</u> Swipe to view more images Tap to open gallery Images(3)

Videos 0 Images 3
Exterior ☐ Interior

Hide Infospots

Ford Expedition TL2522 EXPEDITION TIMBERLINE 4X4 NAV 3.5L ECOBOOST AT LTHR + COOLER BOX

## Overview

Registration N/A
Registered New
Fuel Type Petrol
Tax Band N/A
Colour Dark Matter Metallic

Engine Size 3.5 I Interior Trim N/A Fuel Consumption N/A Keyloop Middle East FZ-LLC, Office 514, 5th Floor, Dubai, United Arab Emirates, 454521