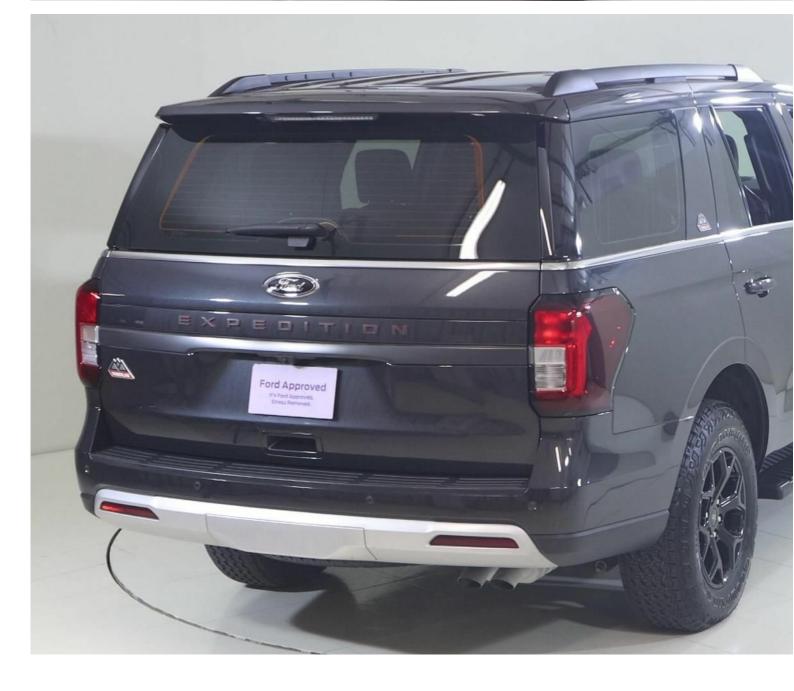

<u>Images 3 Gallery</u> Swipe to view more images Tap to open gallery Images(3)

Videos 0 Images 3
Exterior ☐ Interior

Hide Infospots

Ford Expedition TL2522 EXPEDITION TIMBERLINE 4X4 NAV 3.5L ECOBOOST AT LTHR + COOLER BOX

## Overview

Registration N/A
Registered New
Fuel Type Petrol
Tax Band N/A
Colour Dark Matter Metallic

Engine Size 3.5 I Interior Trim N/A Fuel Consumption N/A Keyloop Middle East FZ-LLC, Office 514, 5th Floor, Dubai, United Arab Emirates, 454521