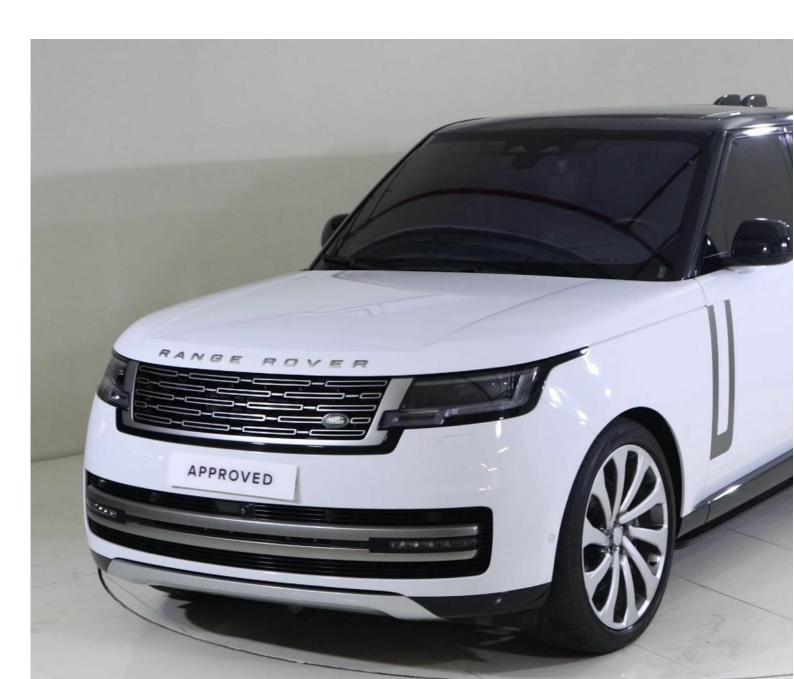

## Hide Infospots

**Land Rover Range Rover HSE P530** 

Now AED 355,270

## Overview

Registration N/A Registered New Fuel Type Petrol Tax Band N/A Colour White Engine Size 4.4 I Interior Trim N/A
Fuel Consumption N/A
Keyloop Middle East FZ-LLC, Office 514, 5th Floor, Dubai, United Arab Emirates, 454521