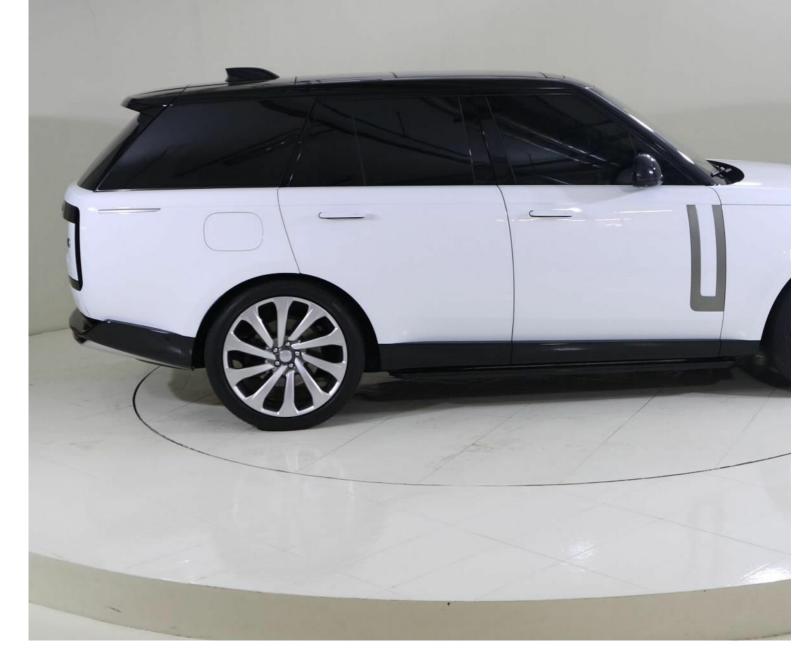

## Hide Infospots

**Land Rover Range Rover HSE P530** 

Now AED 355,270

## Overview

Registration N/A Registered New Fuel Type Petrol Tax Band N/A Colour White Engine Size 4.4 I Interior Trim N/A
Fuel Consumption N/A
Keyloop Middle East FZ-LLC, Office 514, 5th Floor, Dubai, United Arab Emirates, 454521