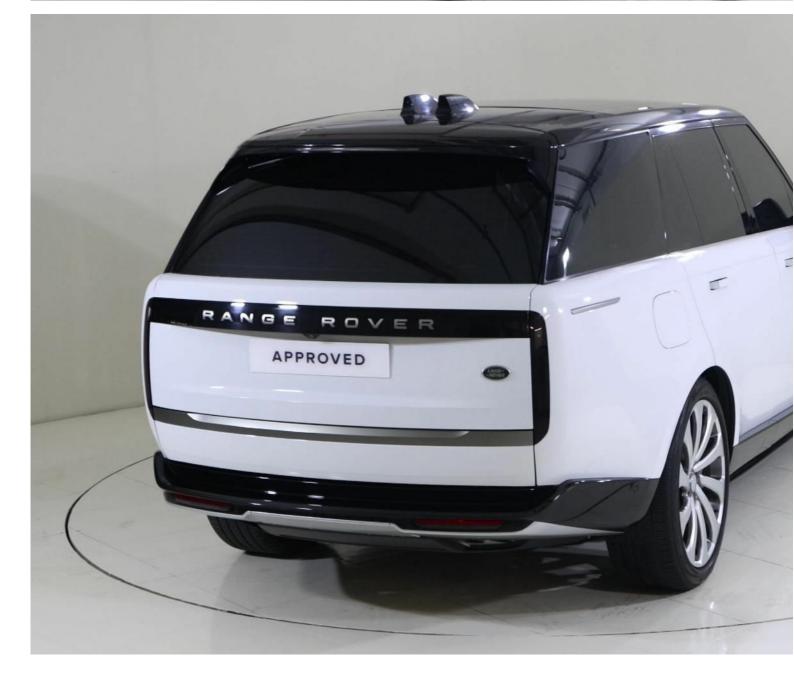

## Hide Infospots

**Land Rover Range Rover HSE P530** 

Now AED 355,270

## Overview

Registration N/A Registered New Fuel Type Petrol Tax Band N/A Colour White Engine Size 4.4 I Interior Trim N/A
Fuel Consumption N/A
Keyloop Middle East FZ-LLC, Office 514, 5th Floor, Dubai, United Arab Emirates, 454521