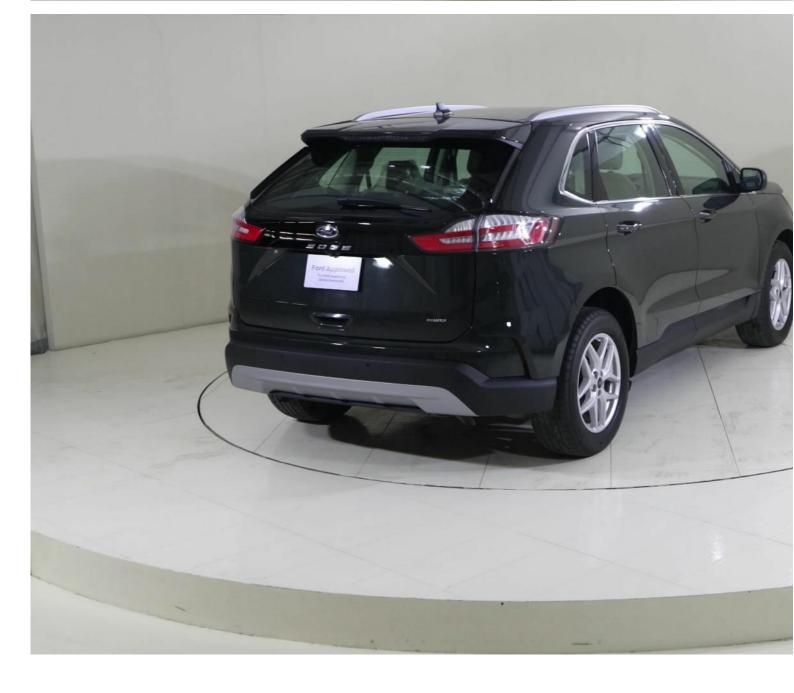

Images 3 Gallery Swipe to view more images Tap to open gallery Images(3)

Videos 0 Images 3
Exterior ☐ Interior

Hide Infospots

Ford Edge SEL123C EDGE SEL AWD CONV PKG 2.0L ECOBOOST AT CLTH

Now AED 344,222

## Overview

Registration N/A Registered New Fuel Type Petrol Tax Band N/A Colour Green Engine Size 2 I Interior Trim N/A
Fuel Consumption N/A
Keyloop Middle East FZ-LLC, Office 514, 5th Floor, Dubai, United Arab Emirates, 454521