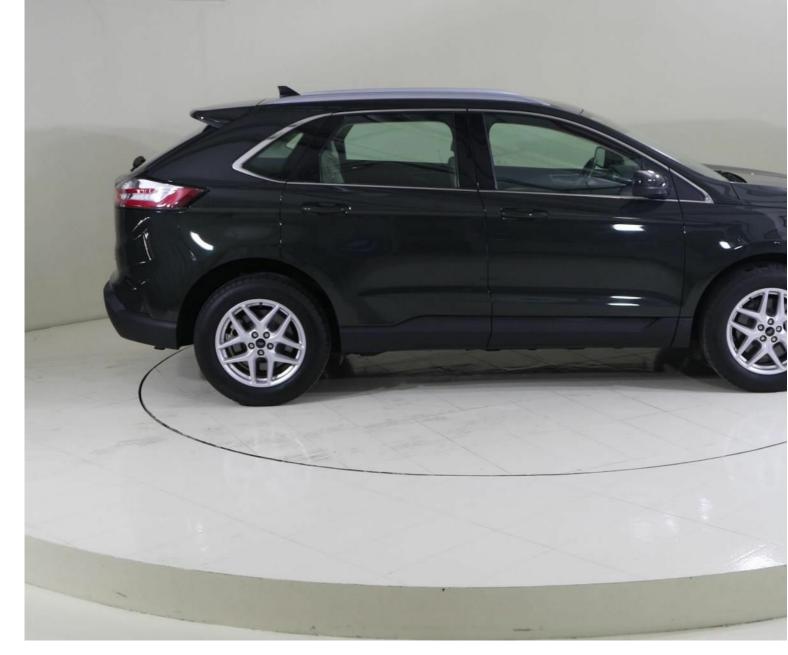

Images 3 Gallery Swipe to view more images Tap to open gallery Images(3)

Videos 0 Images 3
Exterior ☐ Interior

Hide Infospots

Ford Edge SEL123C EDGE SEL AWD CONV PKG 2.0L ECOBOOST AT CLTH

Now AED 344,222

## Overview

Registration N/A Registered New Fuel Type Petrol Tax Band N/A Colour Green Engine Size 2 I Interior Trim N/A
Fuel Consumption N/A
Keyloop Middle East FZ-LLC, Office 514, 5th Floor, Dubai, United Arab Emirates, 454521