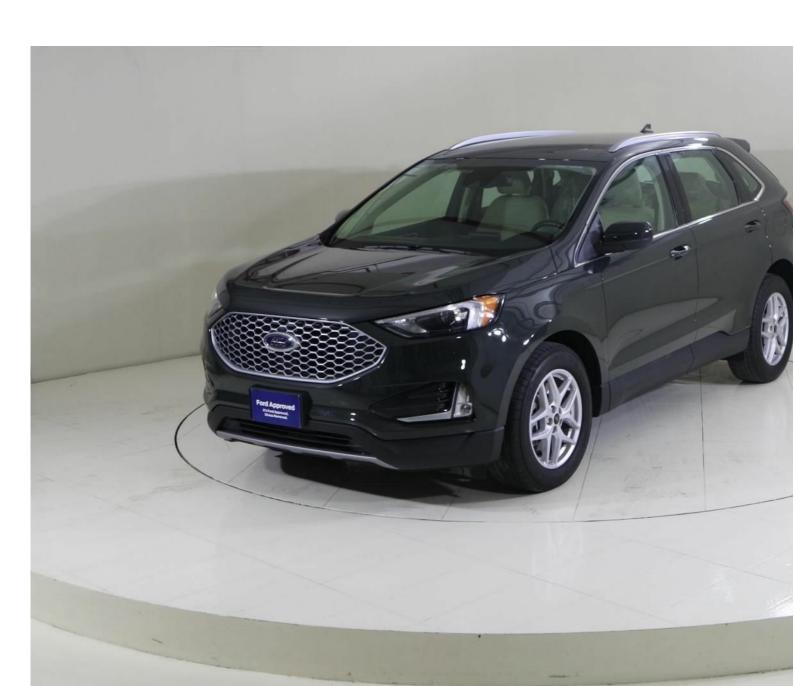

Images 3 Gallery Swipe to view more images Tap to open gallery Images(3)

Videos 0 Images 3
Exterior ☐ Interior

Hide Infospots

Ford Edge SEL123C EDGE SEL AWD CONV PKG 2.0L ECOBOOST AT CLTH

Now AED 344,222

## Overview

Registration N/A Registered New Fuel Type Petrol Tax Band N/A Colour Green Engine Size 2 I Interior Trim N/A
Fuel Consumption N/A
Keyloop Middle East FZ-LLC, Office 514, 5th Floor, Dubai, United Arab Emirates, 454521