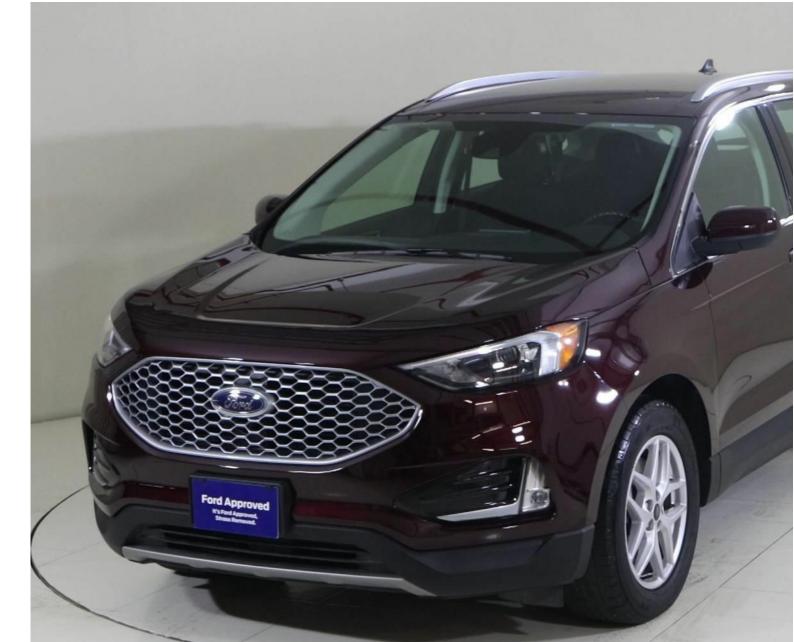

## Ford Edge SEL123C EDGE SEL AWD CONV PKG 2.0L ECOBOOST AT CLTH

### Now AED 325,260

### Overview

Registration N/A Registered 2024 Fuel Type Petrol Tax Band N/A Colour Burgundy Velvet Metallic Tinted Clearcoat Engine Size 2 I