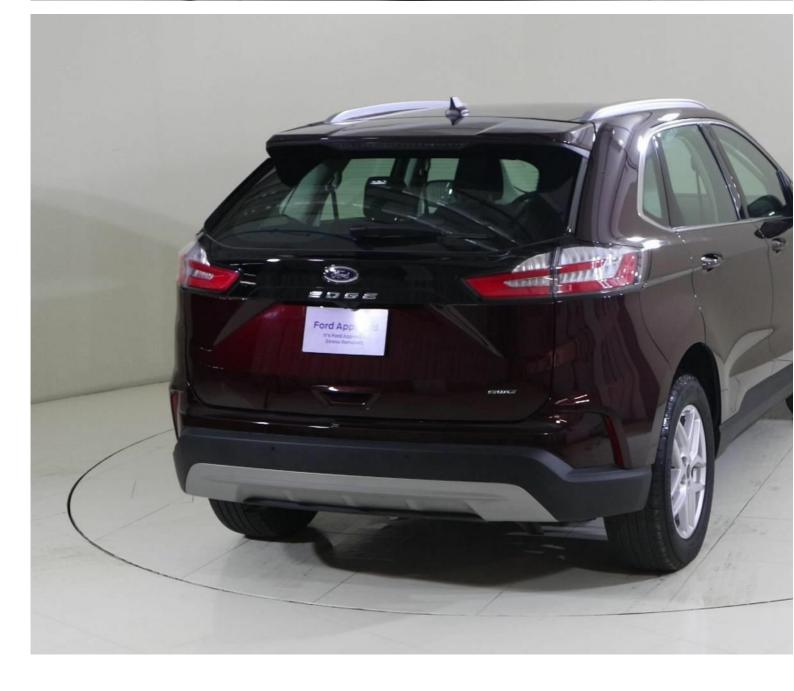

## Ford Edge SEL123C EDGE SEL AWD CONV PKG 2.0L ECOBOOST AT CLTH

### Now AED 325,260

### Overview

Registration N/A Registered 2024 Fuel Type Petrol Tax Band N/A Colour Burgundy Velvet Metallic Tinted Clearcoat Engine Size 2 I