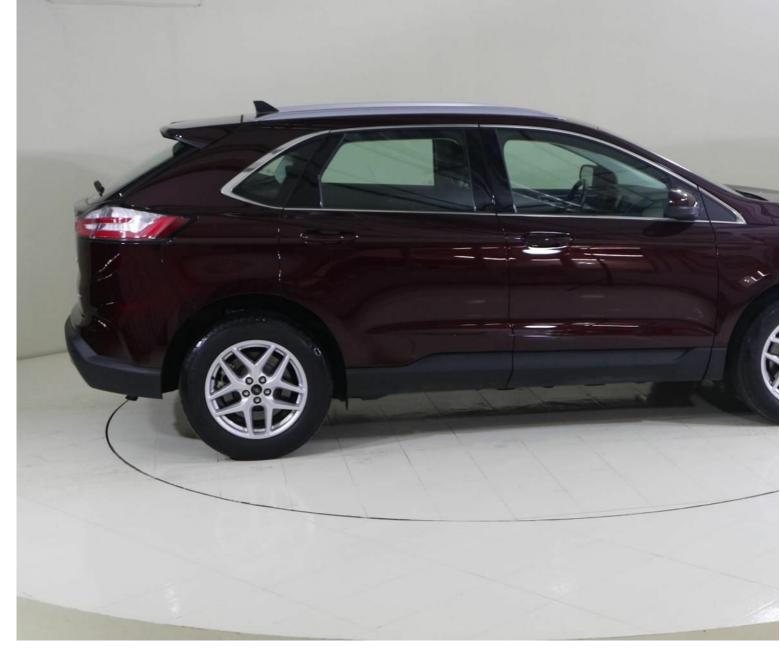

## Ford Edge SEL123C EDGE SEL AWD CONV PKG 2.0L ECOBOOST AT CLTH

### Now AED 325,260

### Overview

Registration N/A Registered 2024 Fuel Type Petrol Tax Band N/A Colour Burgundy Velvet Metallic Tinted Clearcoat Engine Size 2 I