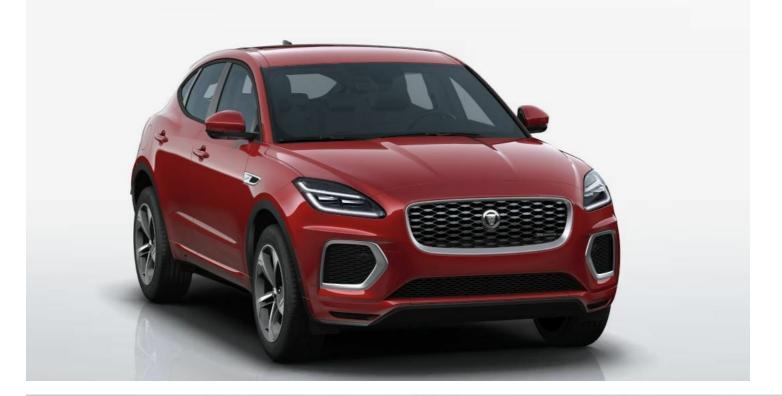

# Jaguar E Pace 2l Automatic

AED 378,781

<u>Images 2 Gallery</u> Swipe to view more images Tap to open gallery Images(2)

## Hide Infospots

Registered New Mileage 0 km Engine Size 2 I Fuel Type Petrol Transmission Automatic Fuel Consumption N/A