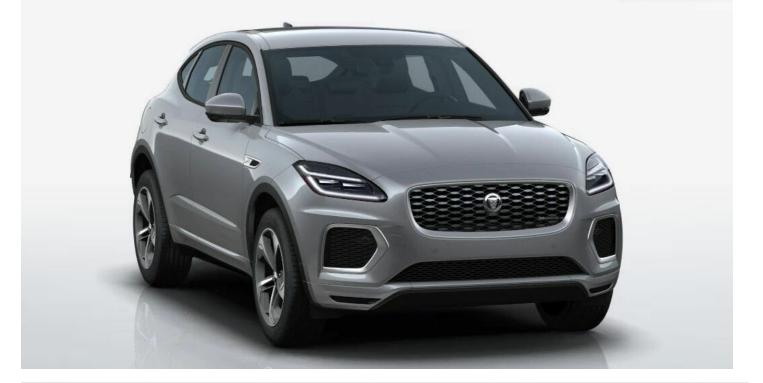

## **Jaguar E Pace 2l Automatic**

AED 378,781

<u>Images 2 Gallery</u> Swipe to view more images Tap to open gallery Images(2)

## Videos 0 Images 2

Exterior 
Interior

#### Hide Infospots

Registered New Mileage 0 km Engine Size 2 I Fuel Type Petrol Transmission Automatic Fuel Consumption N/A