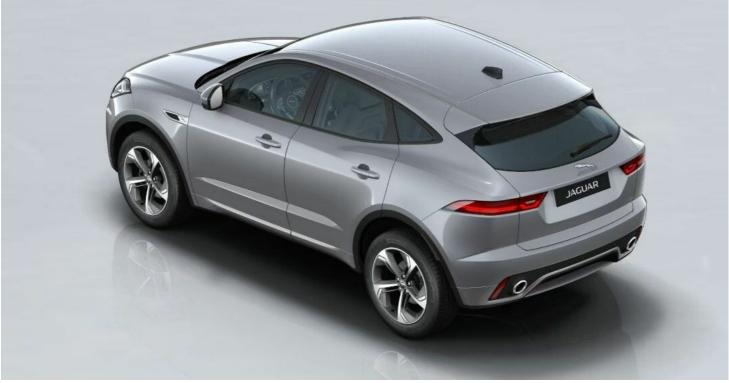

## **Jaguar E Pace 2l Automatic**

AED 378,781

<u>Images 2 Gallery</u> Swipe to view more images Tap to open gallery Images(2)

## Videos 0 Images 2

Exterior 
Interior

#### Hide Infospots

Registered New Mileage 0 km Engine Size 2 I Fuel Type Petrol Transmission Automatic Fuel Consumption N/A