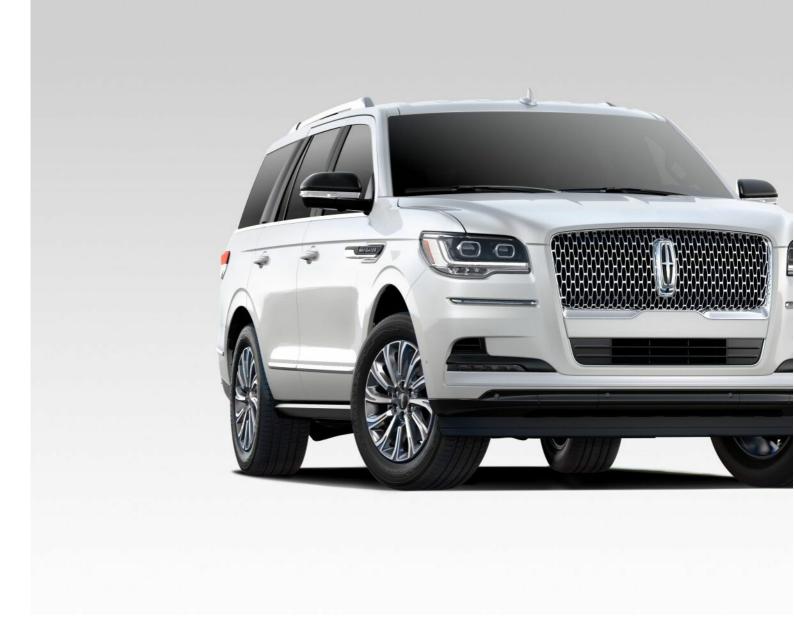

**Lincoln Navigator 3.5I Automatic** 

AED 448,606 Images 1 Gallery



# Videos 0 Images 1

Exterior | Interior

# Hide Infospots

Registered New Mileage 0 km Engine Size 3.5 I Fuel Type Petrol Transmission Automatic Fuel Consumption N/A

#### **Features**

# Specification

This is the manufacturer's list specification for this model, please verify the details when you view the vehicle. The list below will not include any additional options fitted to the vehicle or modifications.

Auto-e Official MENA (Master)

### **Address**

Keyloop Middle East FZ-LLC, Office 514, 5th Floor, Onyx Tower, The Greens, Dubai, 454521 United Arab Emirates 01234 567890 01234 567890



# **Opening Hours**

# Sales

 Sunday
 10:00 - 16:00

 Monday
 09:00 - 17:30

 Tuesday
 09:00 - 17:30

 Wednesday
 09:00 - 17:30

 Thursday
 09:00 - 17:30

 Friday
 09:00 - 17:30

 Saturday
 09:00