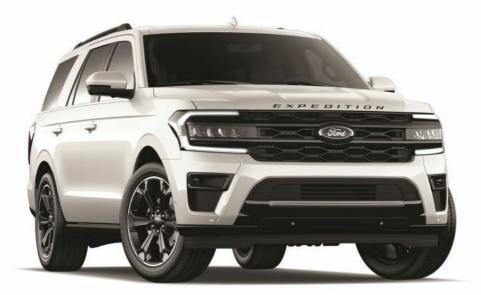

Ford Expedition 3.5I Automatic

AED 131,186 Images 1 Gallery



### Videos 0 Images 1 Exterior Interior

#### Hide Infospots

Registered New Mileage 0 km Engine Size 3.5 I Fuel Type Petrol Transmission Automatic Fuel Consumption N/A

### Features

## Specification

This is the manufacturer's list specification for this model, please verify the details when you view the vehicle. The list below will not include any additional options fitted to the vehicle or modifications.

Auto-e Official MENA (Master)

#### Address

Keyloop Middle East FZ-LLC, Office 514, 5th Floor, Onyx Tower, The Greens, Dubai, 454521 United Arab Emirates 01234 567890 01234 567890



# **Opening Hours**

# Sales

| Sunday    | 10:00 - 16:00 |
|-----------|---------------|
| Monday    | 09:00 - 17:30 |
| Tuesday   | 09:00 - 17:30 |
| Wednesday | 09:00 - 17:30 |
| Thursday  | 09:00 -