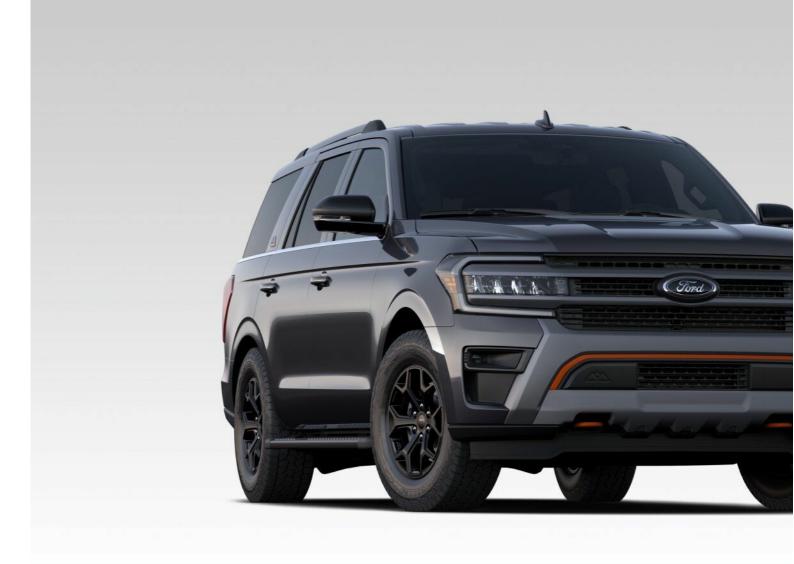

# Ford Expedition 3.5I Automatic

AED 179,578 Images 1 Gallery



# Videos 0 Images 1

Exterior | Interior

## Hide Infospots

Registered New Mileage 0 km Engine Size 3.5 I Fuel Type Petrol Transmission Automatic Fuel Consumption N/A

#### **Features**

# Specification

This is the manufacturer's list specification for this model, please verify the details when you view the vehicle. The list below will not include any additional options fitted to the vehicle or modifications.

Auto-e Official MENA (Master)

#### **Address**

Keyloop Middle East FZ-LLC, Office 514, 5th Floor, Onyx Tower, The Greens, Dubai, 454521 United Arab Emirates 01234 567890 01234 567890



# **Opening Hours**

## Sales

 Sunday
 10:00 - 16:00

 Monday
 09:00 - 17:30

 Tuesday
 09:00 - 17:30

 Wednesday
 09:00 - 17:30

 Thursday
 09:00 - 17:30

 Friday
 09:00 - 17:30

 Saturday
 09