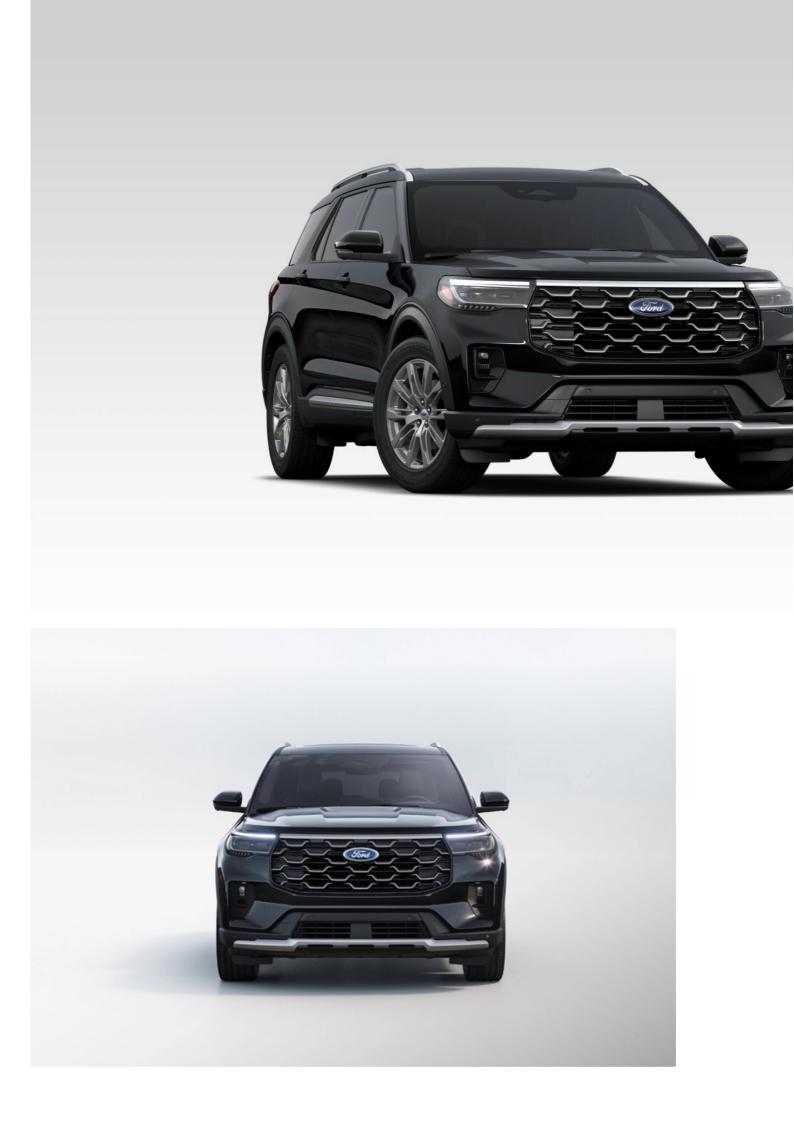

## Ford Explorer Platinum 600A 2.3I Automatic

AED 197.675 Images 3 Gallery Swipe to view more images Tap to open gallery Images(3)

Videos 0 Images 3 Exterior 
Interior