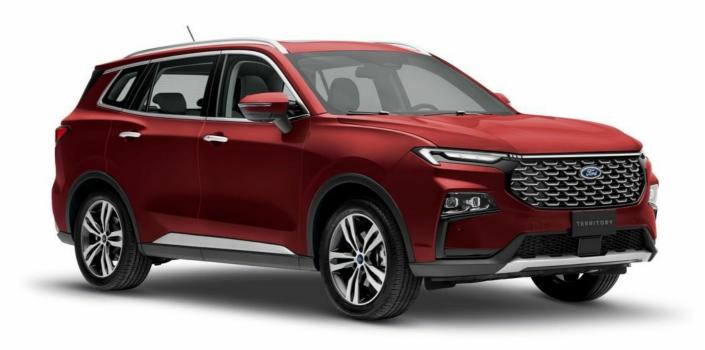

# Ford TERRITORY 1.8I Automatic

AED 129,554 Images 1 Gallery



### Videos 0 Images 1

Exterior | Interior

#### **Hide Infospots**

Registered New Mileage 0 km Engine Size 1.8 I Fuel Type Petrol Transmission Automatic Fuel Consumption N/A

### **Features**

#### **Specification**

This is the manufacturer's list specification for this model, please verify the details when you view the vehicle. The list below will not include any additional options fitted to the vehicle or modifications.

Auto-e Official MENA (Master)

## **Address**

Keyloop Middle East FZ-LLC, Office 514, 5th Floor, Onyx Tower, The Greens, Dubai, 454521 United Arab Emirates 01234 567890 01234 567890



## **Opening Hours**

#### Sales

 Sunday
 10:00 - 16:00

 Monday
 09:00 - 17:30

 Tuesday
 09:00 - 17:30

 Wednesday
 09:00 - 17:30

 Thursday
 09:00 - 17:30

 Friday
 09:00 - 17:30