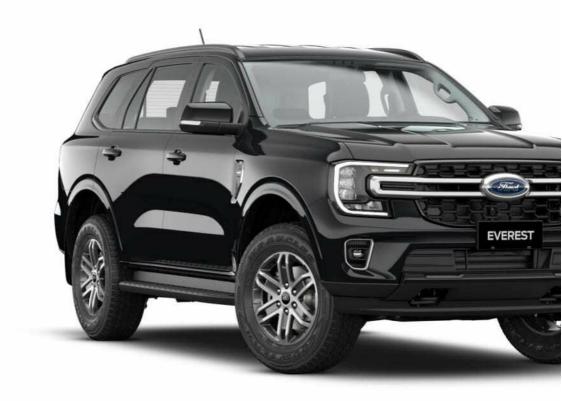

## **Ford EVEREST 2.3I Automatic**

AED 157,993 Images 1 Gallery



## Videos 0 Images 1

Exterior 
Interior

#### **Hide Infospots**

Registered New Mileage 0 km Engine Size 2.3 I Fuel Type Petrol Transmission Automatic Fuel Consumption N/A

# **Features**

## **Specification**

This is the manufacturer's list specification for this model, please verify the details when you view the vehicle. The list below will not include any additional options fitted to the vehicle or modifications.

Auto-e Official MENA (Master)

## **Address**

Keyloop Middle East FZ-LLC, Office 514, 5th Floor, Onyx Tower, The Greens, Dubai, 454521 United Arab Emirates 01234 567890 01234 567890



# **Opening Hours**

#### Sales

Sunday10:00 - 16:00Monday09:00 - 17:30Tuesday09:00 - 17:30Wednesday09:00 - 17:30Friday09:00 - 17:30Saturday09:00 - 17:30

Every effort has been made to ens