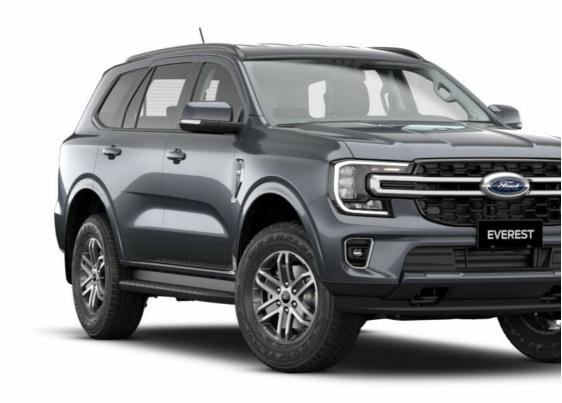

## **Ford EVEREST 2.3I Automatic**

AED 170,226 Images 1 Gallery

#### **Hide Infospots**

Registered New Mileage 0 km Engine Size 2.3 I Fuel Type Petrol Transmission Automatic Fuel Consumption N/A