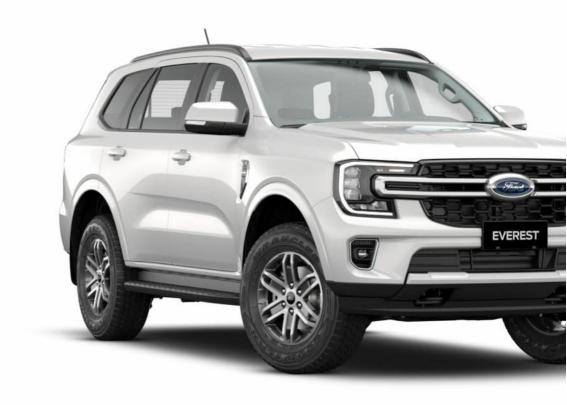

## **Ford EVEREST 2.3I Automatic**

AED 108,119 Images 1 Gallery

#### **Hide Infospots**

Registered New Mileage 0 km Engine Size 2.3 I Fuel Type Petrol Transmission Automatic Fuel Consumption N/A