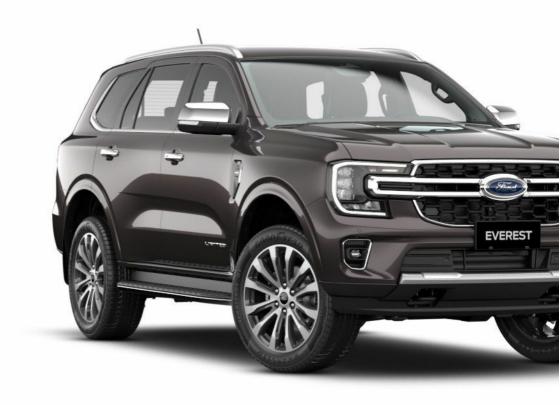

## **Ford EVEREST 2.3I Automatic**

AED 248,777 Images 1 Gallery

#### **Hide Infospots**

Registered New Mileage 0 km Engine Size 2.3 I Fuel Type Petrol Transmission Automatic Fuel Consumption N/A