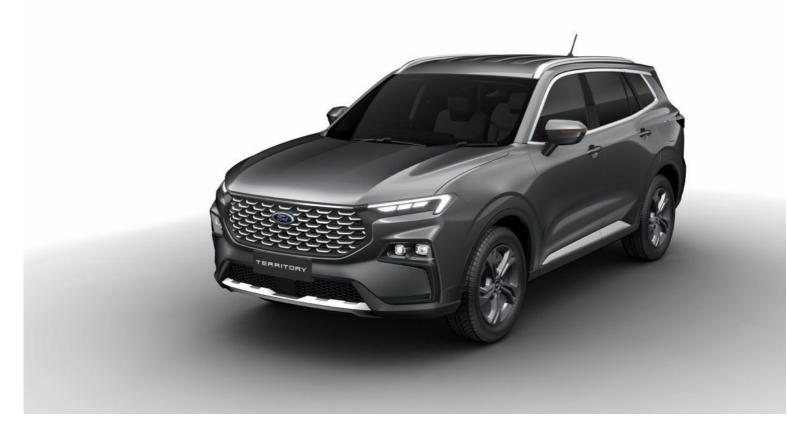

# Ford TERRITORY 1.8I Automatic

AED 188,229 Images 1 Gallery



### Videos 0 Images 1

Exterior 

Interior

### Hide Infospots

Registered New Mileage 0 km Engine Size 1.8 I Fuel Type Petrol Transmission Automatic Fuel Consumption N/A

#### **Features**

## **Specification**

This is the manufacturer's list specification for this model, please verify the details when you view the vehicle. The list below will not include any additional options fitted to the vehicle or modifications.

Auto-e Official MENA (Master)

#### **Address**

 $Keyloop\ Middle\ East\ FZ-LLC,\ Office\ 514,\ 5th\ Floor,\ Onyx\ Tower,\ The\ Greens,\ Dubai,\ 454521\ United\ Arab\ Emirates\ \underline{01234\ 567890\ 01234\ 567890}$ 



# **Opening Hours**

# Sales

Sunday 10:00 - 16:00 Monday 09:00 - 17:30 Tuesday 09:00 - 17:30 **With Basy** 99:00 - 17:30 Friday 09:00 - 17:30 Saturda