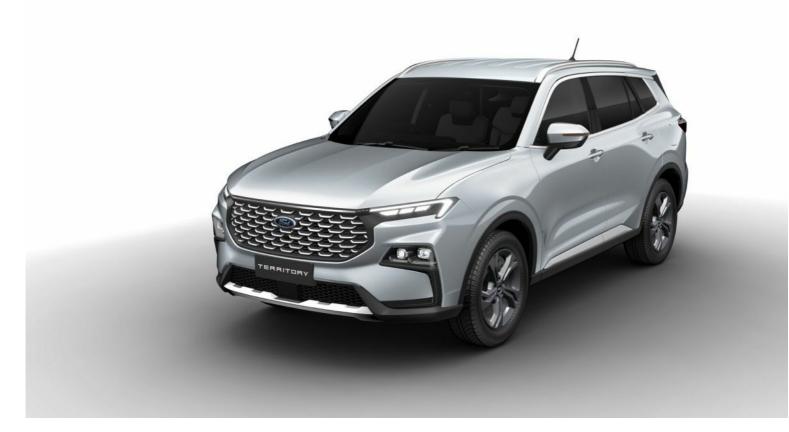

# Ford TERRITORY 1.8I Automatic

AED 222,717 Images 1 Gallery



### Videos 0 Images 1

Exterior 

Interior

### Hide Infospots

Registered New Mileage 0 km Engine Size 1.8 I Fuel Type Petrol Transmission Automatic Fuel Consumption N/A

#### **Features**

### **Specification**

This is the manufacturer's list specification for this model, please verify the details when you view the vehicle. The list below will not include any additional options fitted to the vehicle or modifications.

Auto-e Official MENA (Master)

#### **Address**

 $Keyloop\ Middle\ East\ FZ-LLC,\ Office\ 514,\ 5th\ Floor,\ Onyx\ Tower,\ The\ Greens,\ Dubai,\ 454521\ United\ Arab\ Emirates\ \underline{01234\ 567890\ 01234\ 567890}$ 



## **Opening Hours**

### Sales

Sunday 10:00 - 16:00 Monday 09:00 - 17:30 Tuesday 09:00 - 17:30 **With Basy** 99:00 - 17:30 Friday 09:00 - 17:30 Sat