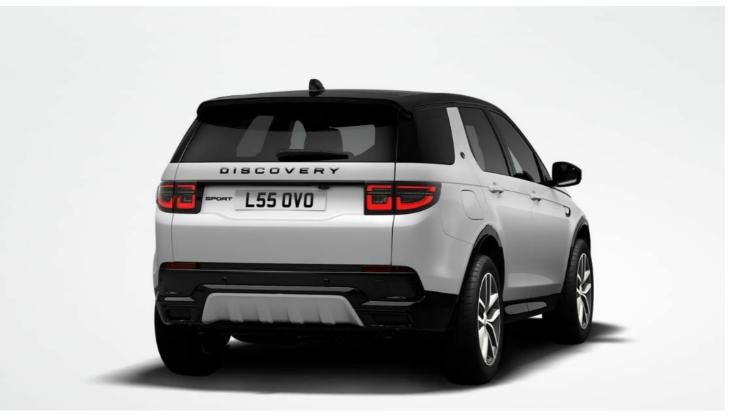

Land Rover Discovery Sport 2I Automatic

AED 336.112 Images 2 Gallery Swipe to view more images Tap to open gallery Images(2)