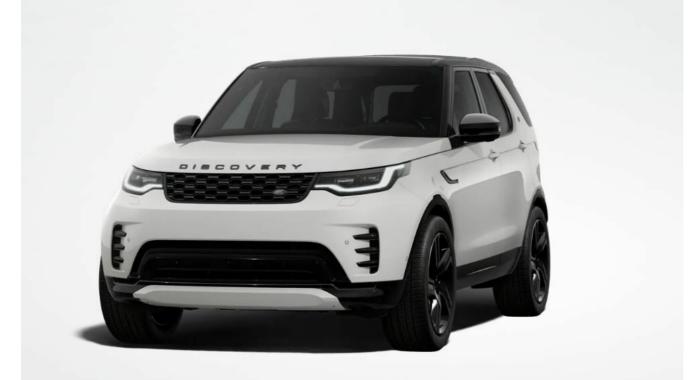

## Land Rover Discovery 3I Automatic

AED 393.144 Images 2 Gallery Swipe to view more images Tap to open gallery Images(2)

Videos 0 Images 2 Exterior 
Interior