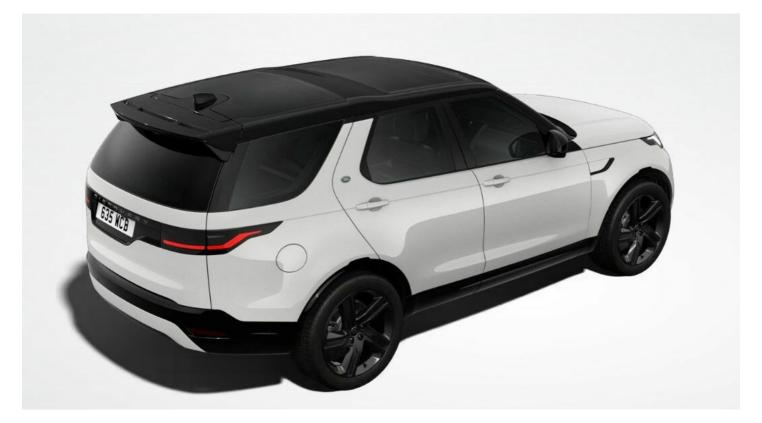

## Land Rover Discovery 3I Automatic

AED 393.144 Images 2 Gallery Swipe to view more images Tap to open gallery Images(2)

Videos 0 Images 2 Exterior 
Interior