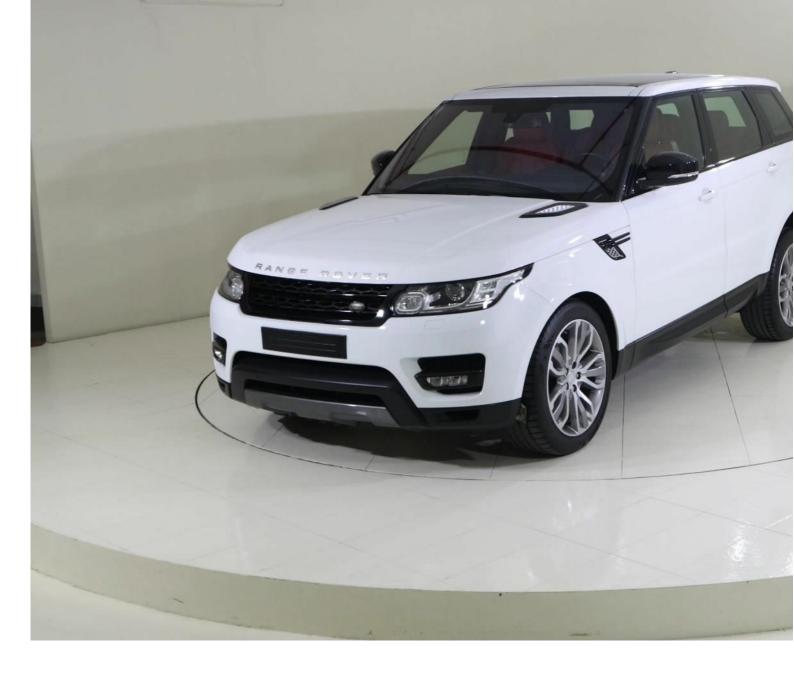

Land Rover Range Rover Sport Range Rover Sport 3.0 SC HSE Dynamic 3I Automatic

AED 360.948 Images 3 Gallery Swipe to view more images Tap to open gallery Images(3)

### Hide Infospots

Registered New Mileage 76,211 km Engine Size 3 I Fuel Type Petrol Transmission Automatic Fuel Consumption N/A