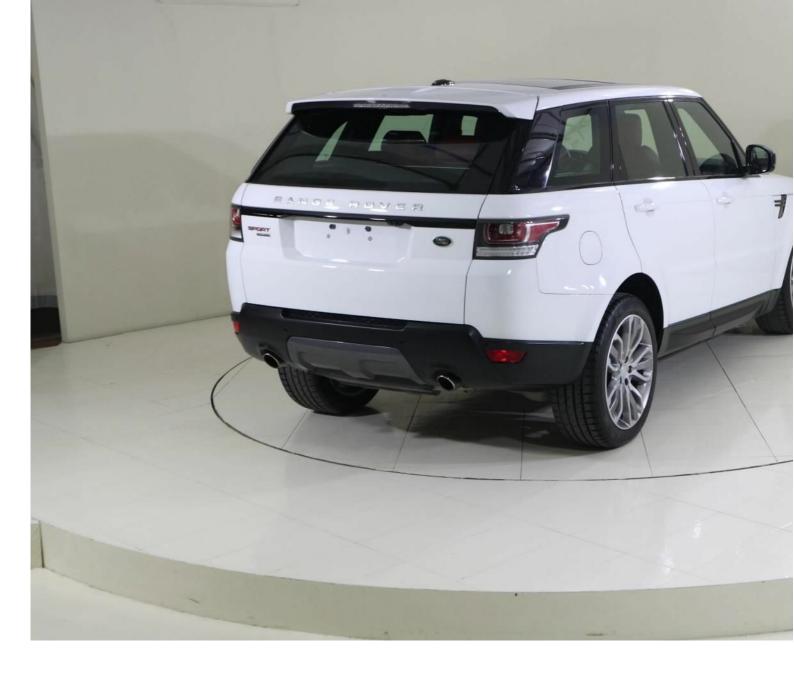

Land Rover Range Rover Sport Range Rover Sport 3.0 SC HSE Dynamic 3I Automatic

AED 360.948 Images 3 Gallery Swipe to view more images Tap to open gallery Images(3)

### Hide Infospots

Registered New Mileage 76,211 km Engine Size 3 I Fuel Type Petrol Transmission Automatic Fuel Consumption N/A