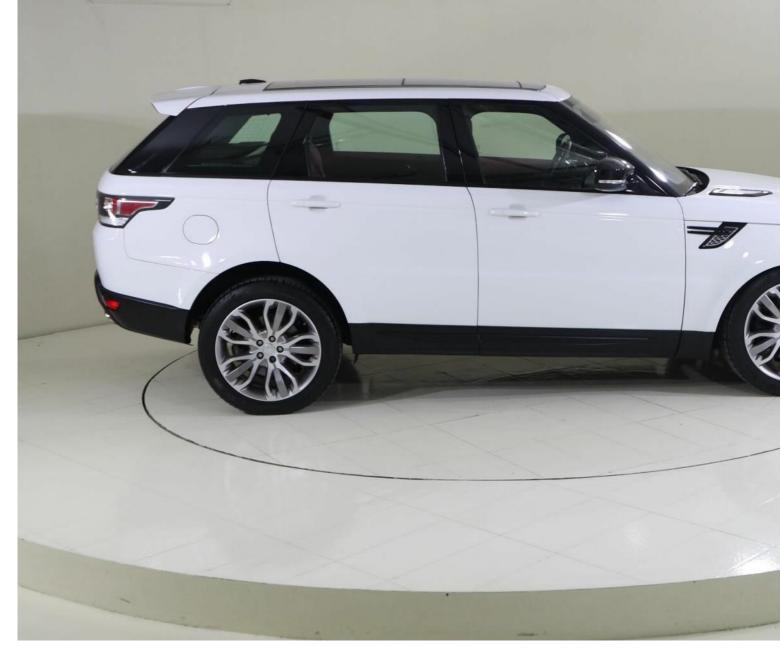

Land Rover Range Rover Sport Range Rover Sport 3.0 SC HSE Dynamic 3I Automatic

AED 360.948 Images 3 Gallery Swipe to view more images Tap to open gallery Images(3)

### Hide Infospots

Registered New Mileage 76,211 km Engine Size 3 I Fuel Type Petrol Transmission Automatic Fuel Consumption N/A