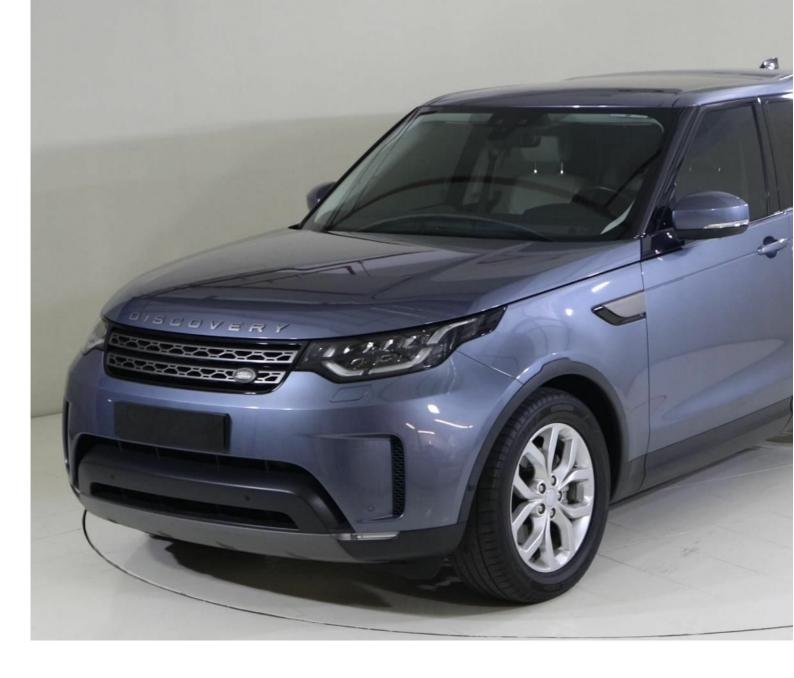

# Land Rover Discovery New Discovery SE P300 2I Automatic

AED 392,237 Images 3 Gallery Swipe to view more images Tap to open gallery Images(3)

### Hide Infospots

Registered New Mileage 71,944 km Engine Size 2 I Fuel Type Petrol Transmission Automatic Fuel Consumption N/A