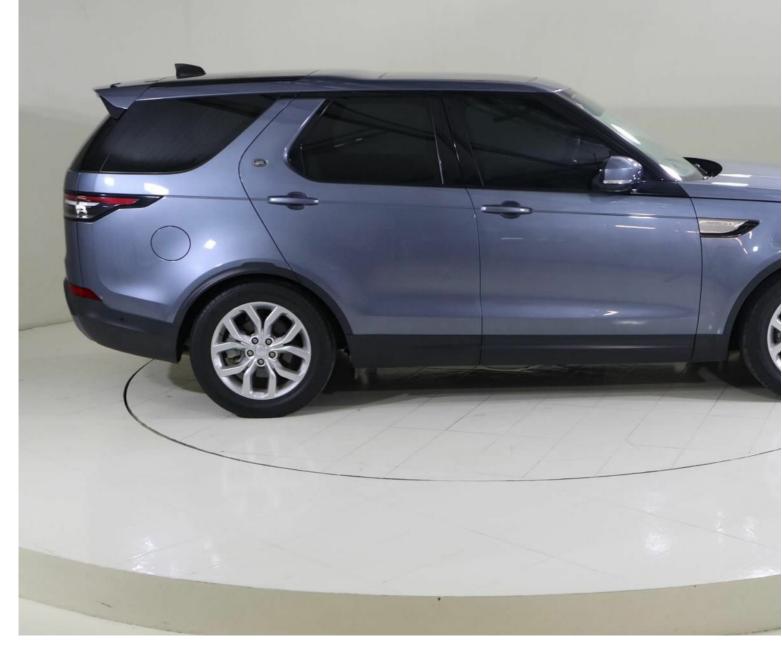

# Land Rover Discovery New Discovery SE P300 2I Automatic

AED 392,237 Images 3 Gallery Swipe to view more images Tap to open gallery Images(3)

### Hide Infospots

Registered New Mileage 71,944 km Engine Size 2 I Fuel Type Petrol Transmission Automatic Fuel Consumption N/A