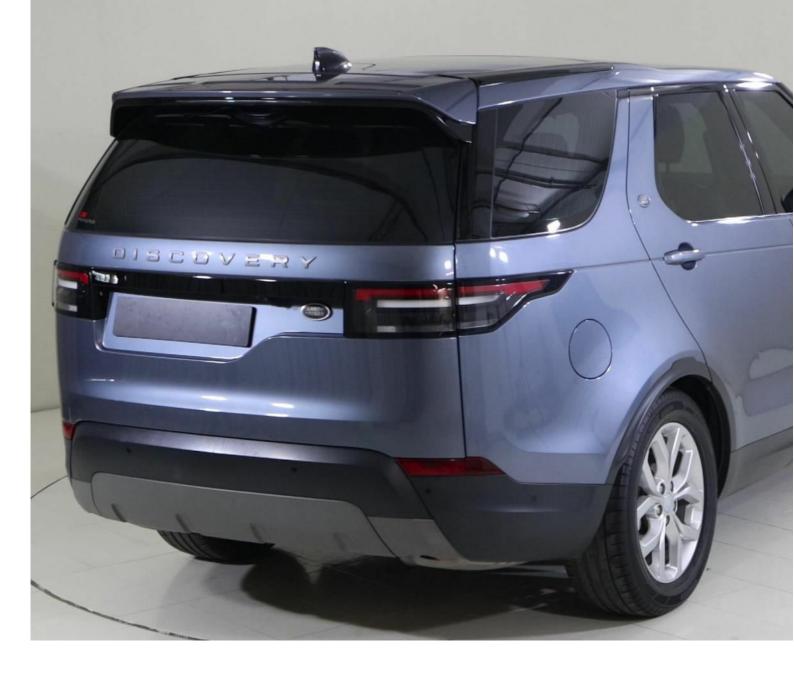

# Land Rover Discovery New Discovery SE P300 2I Automatic

AED 392,237 Images 3 Gallery Swipe to view more images Tap to open gallery Images(3)

### Hide Infospots

Registered New Mileage 71,944 km Engine Size 2 I Fuel Type Petrol Transmission Automatic Fuel Consumption N/A