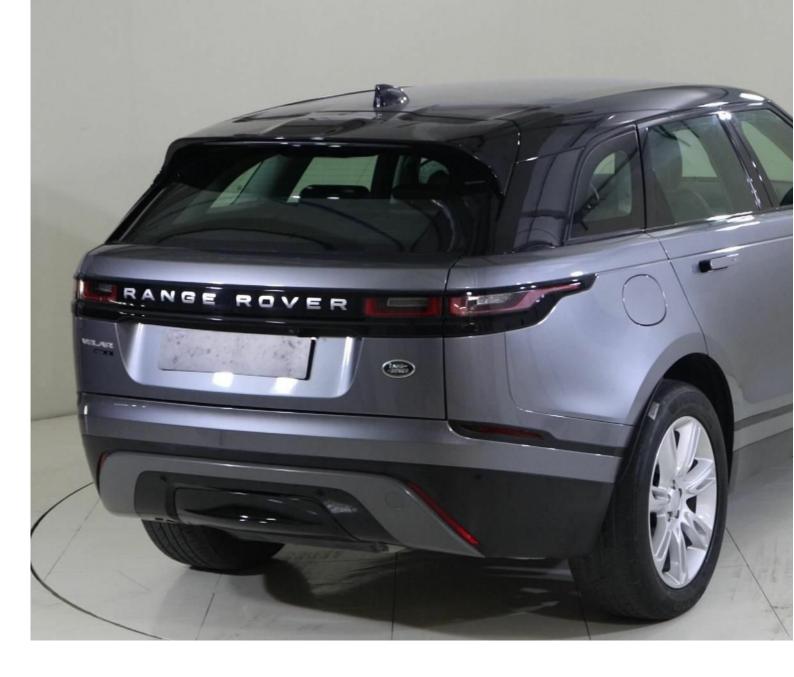

Land Rover Range Rover Velar Range Rover Velar S P250 2I Automatic

AED 310,003

<u>Images 3 Gallery Swipe to view more images Tap to open gallery Images(3)</u>

## Hide Infospots

Registered New Mileage 86,479 km Engine Size 2 I Fuel Type Petrol Transmission Automatic Fuel Consumption N/A