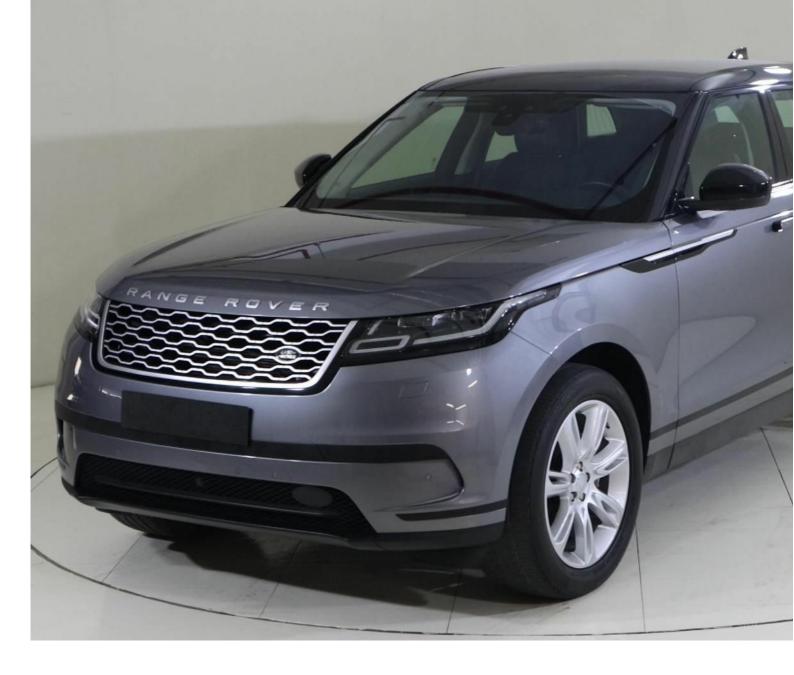

Land Rover Range Rover Velar Range Rover Velar S P250 2I Automatic

AED 310,003

<u>Images 3 Gallery Swipe to view more images Tap to open gallery Images(3)</u>

## Hide Infospots

Registered New Mileage 86,479 km Engine Size 2 I Fuel Type Petrol Transmission Automatic Fuel Consumption N/A