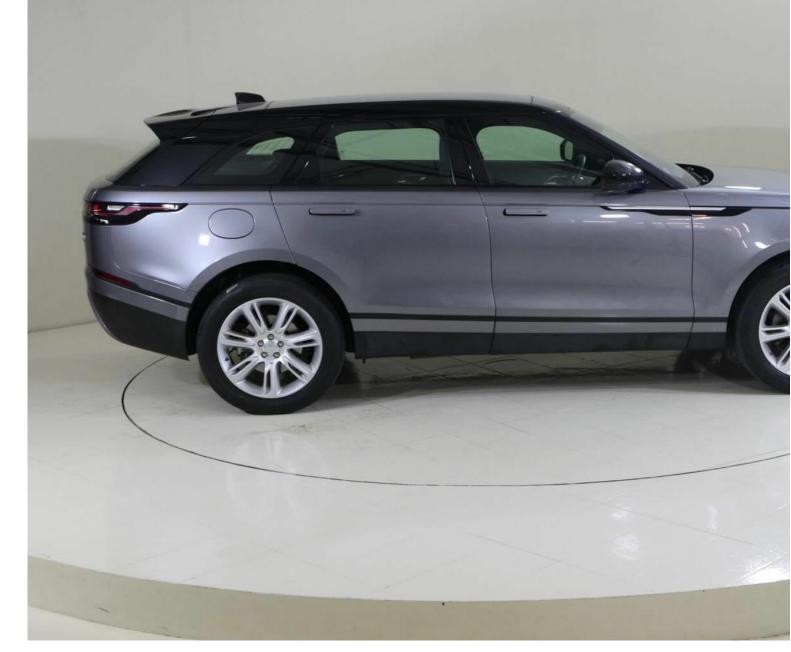

Land Rover Range Rover Velar Range Rover Velar S P250 2I Automatic

AED 310,003

<u>Images 3 Gallery Swipe to view more images Tap to open gallery Images(3)</u>

## Hide Infospots

Registered New Mileage 86,479 km Engine Size 2 I Fuel Type Petrol Transmission Automatic Fuel Consumption N/A