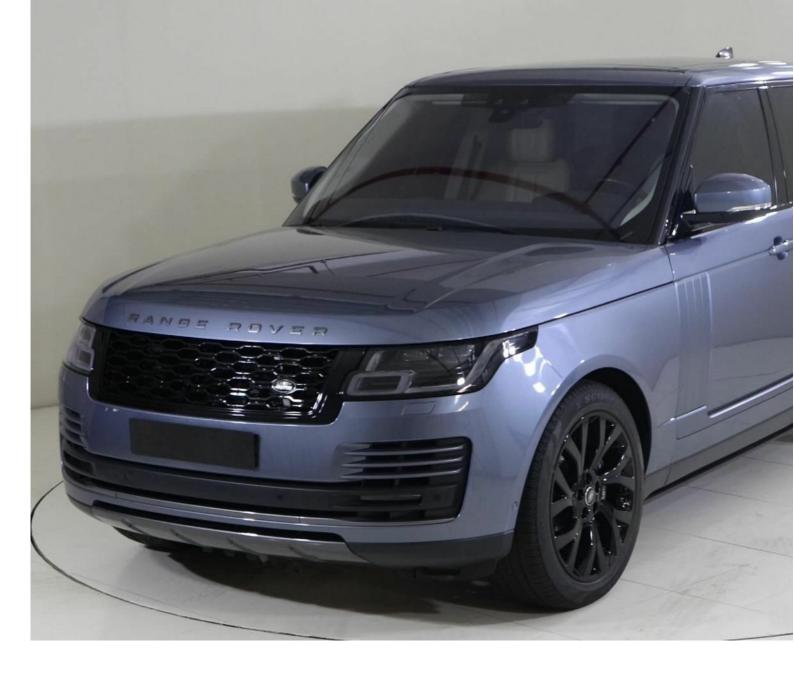

## Land Rover Range Rover Range Rover HSE P360 3I Automatic

AED 354,961 Images 3 Gallery Swipe to view more images Tap to open gallery Images(3)

#### Hide Infospots

Registered New Mileage 112,370 km Engine Size 3 I Fuel Type Petrol Transmission Automatic Fuel Consumption N/A