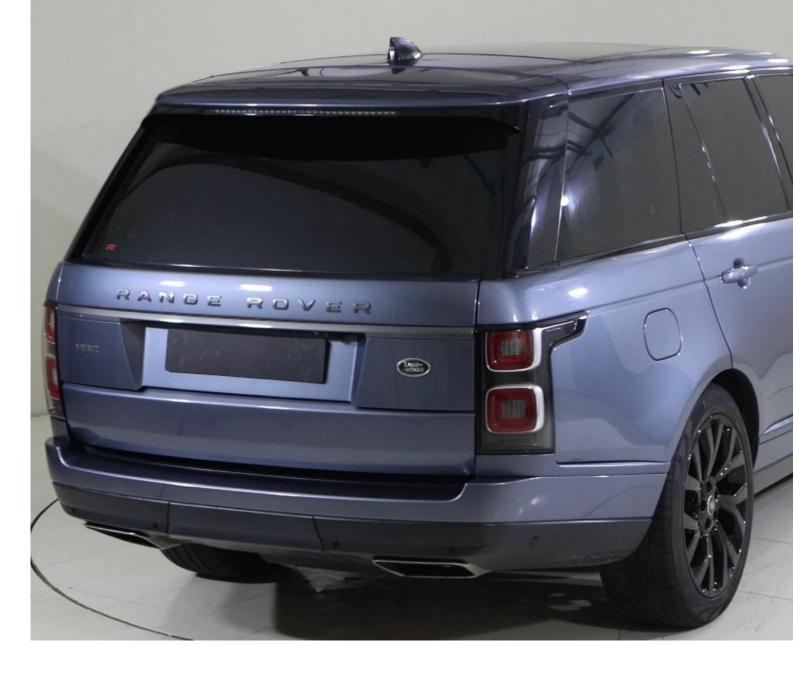

## Land Rover Range Rover Range Rover HSE P360 3I Automatic

AED 354,961 Images 3 Gallery Swipe to view more images Tap to open gallery Images(3)

#### Hide Infospots

Registered New Mileage 112,370 km Engine Size 3 I Fuel Type Petrol Transmission Automatic Fuel Consumption N/A