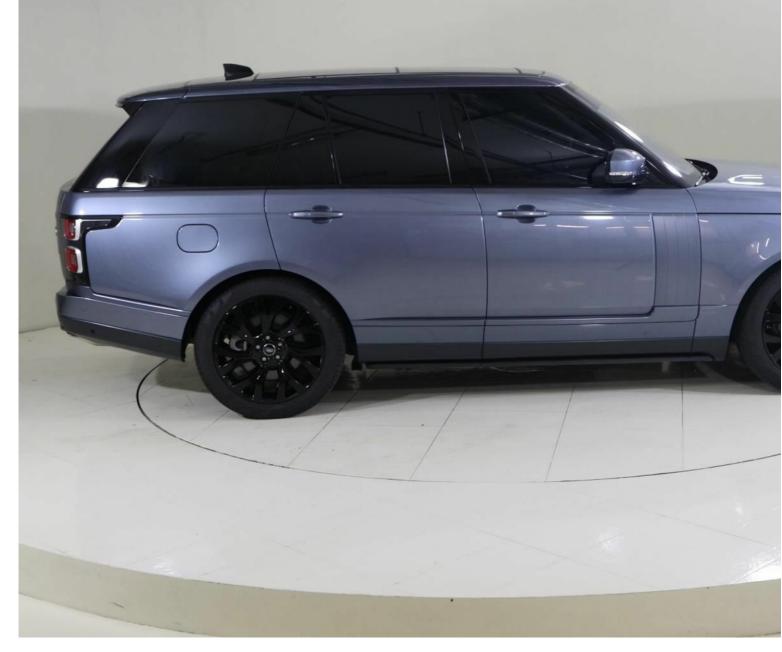

## Land Rover Range Rover Range Rover HSE P360 3I Automatic

AED 354,961 Images 3 Gallery Swipe to view more images Tap to open gallery Images(3)

#### Hide Infospots

Registered New Mileage 112,370 km Engine Size 3 I Fuel Type Petrol Transmission Automatic Fuel Consumption N/A