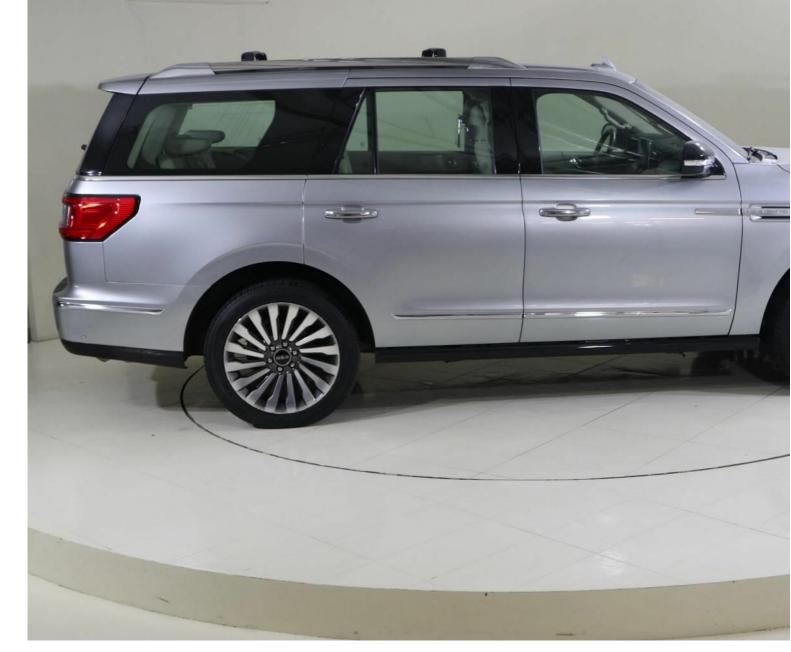

Lincoln Navigator N1520 NAVIGATOR RESERVE 3.5L TWIN TURBO 3.5I Automatic

<u>AED 416,765</u>

<u>Images 3 Gallery Swipe to view more images Tap to open gallery Images(3)</u>