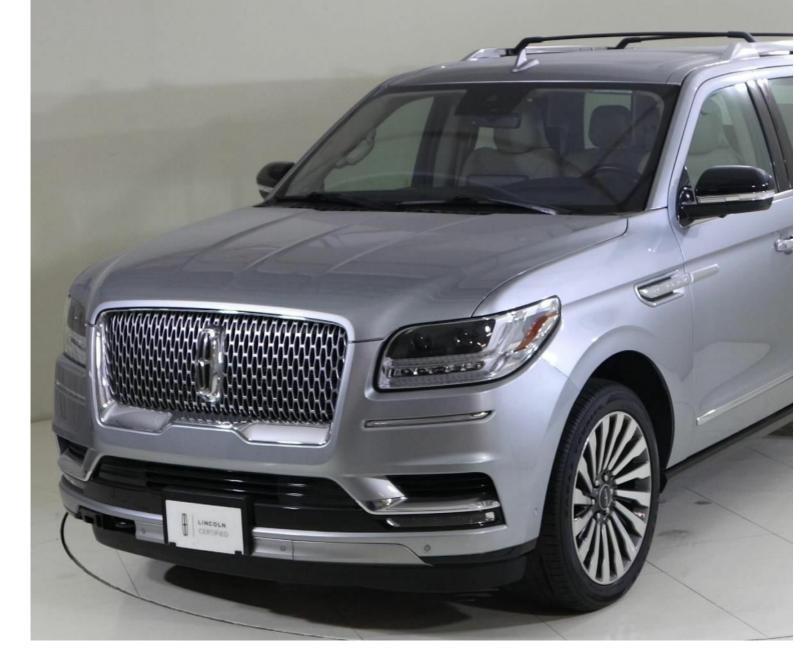

Lincoln Navigator N1520 NAVIGATOR RESERVE 3.5L TWIN TURBO 3.5I Automatic

<u>AED 416,765</u>

<u>Images 3 Gallery Swipe to view more images Tap to open gallery Images(3)</u>