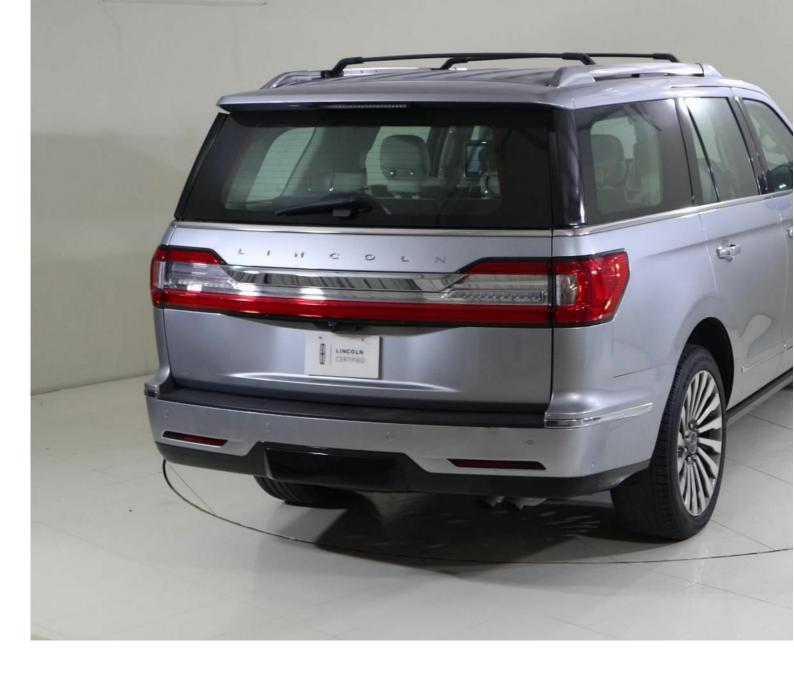

Lincoln Navigator N1520 NAVIGATOR RESERVE 3.5L TWIN TURBO 3.5I Automatic

<u>AED 416,765</u>

<u>Images 3 Gallery Swipe to view more images Tap to open gallery Images(3)</u>