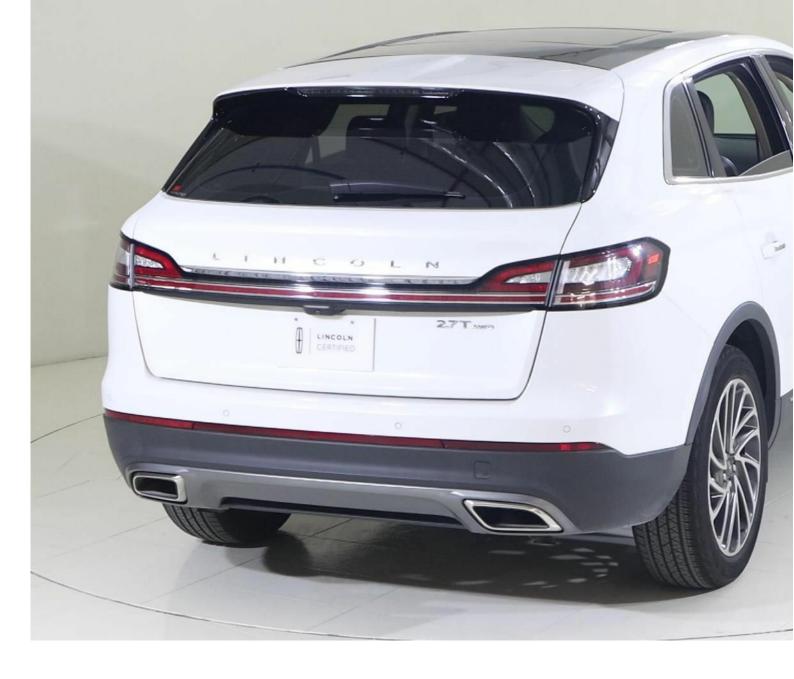

Lincoln Nautilus NAU320 NAUTILUS RESERVE I 2.7L TWIN TURBOCHARGED AWD 2.7I Automatic

<u>AED 337,014</u>

<u>Images 3 Gallery Swipe to view more images Tap to open gallery Images(3)</u>

## Hide Infospots

Registered New Mileage 81,120 km Engine Size 2.7 I Fuel Type Petrol Transmission Automatic Fuel Consumption N/A