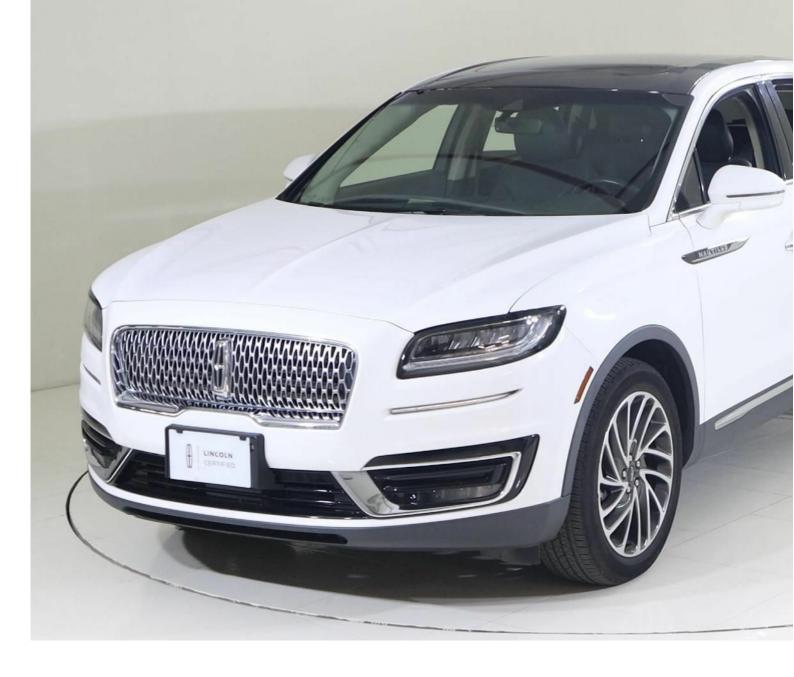

Lincoln Nautilus NAU320 NAUTILUS RESERVE I 2.7L TWIN TURBOCHARGED AWD 2.7I Automatic

<u>AED 337,014</u>

<u>Images 3 Gallery Swipe to view more images Tap to open gallery Images(3)</u>

## Hide Infospots

Registered New Mileage 81,120 km Engine Size 2.7 I Fuel Type Petrol Transmission Automatic Fuel Consumption N/A