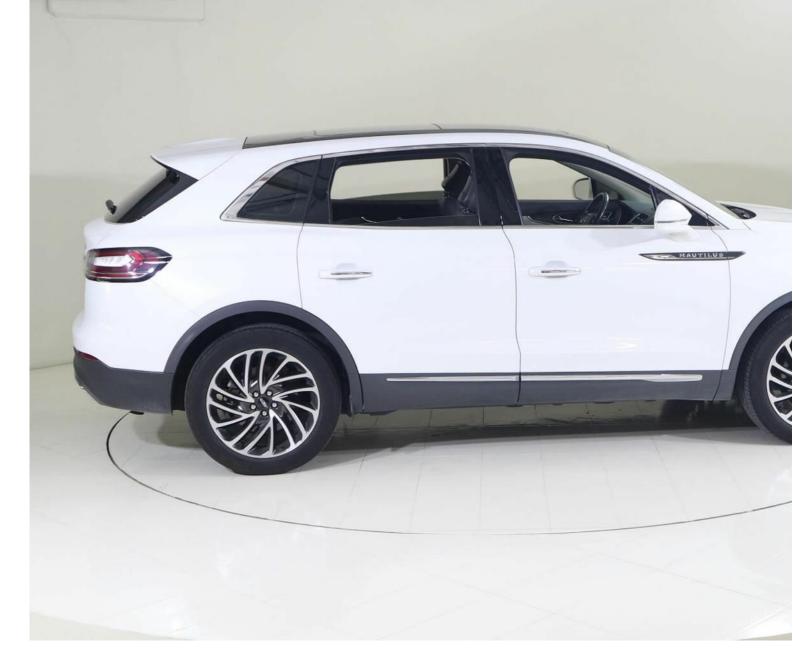

Lincoln Nautilus NAU320 NAUTILUS RESERVE I 2.7L TWIN TURBOCHARGED AWD 2.7I Automatic

<u>AED 337,014</u>

<u>Images 3 Gallery Swipe to view more images Tap to open gallery Images(3)</u>

## Hide Infospots

Registered New Mileage 81,120 km Engine Size 2.7 I Fuel Type Petrol Transmission Automatic Fuel Consumption N/A