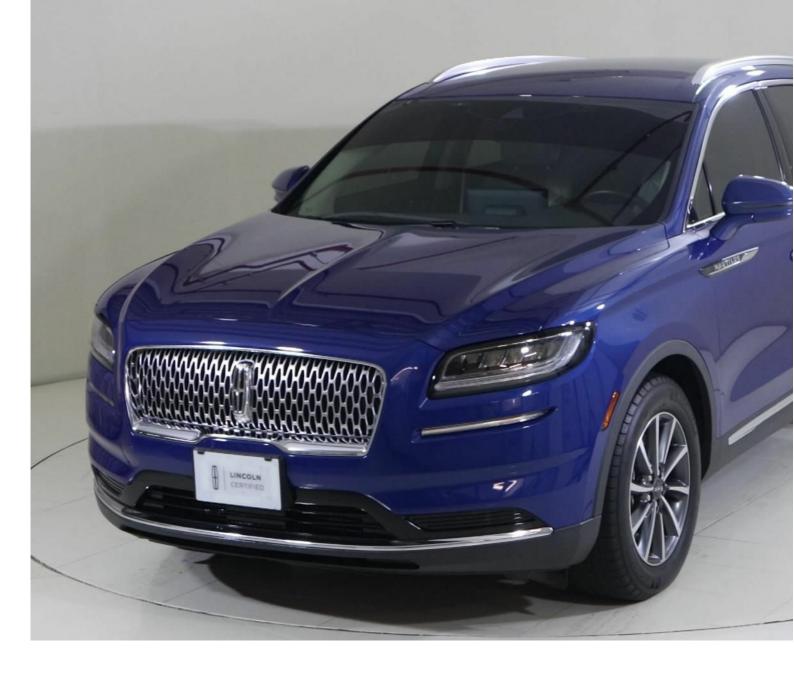

# 2021 Lincoln Nautilus NAU121 NAUTILUS PREMIERE AWD 2.0L TURBOCHARGED 2I Automatic

AED 322,470 Images 3 Gallery Swipe to view more images Tap to open gallery Images(3)

#### Hide Infospots

Registered 2021 Mileage 66,428 km Engine Size 2 I Fuel Type Petrol Transmission Automatic Fuel Consumption N/A