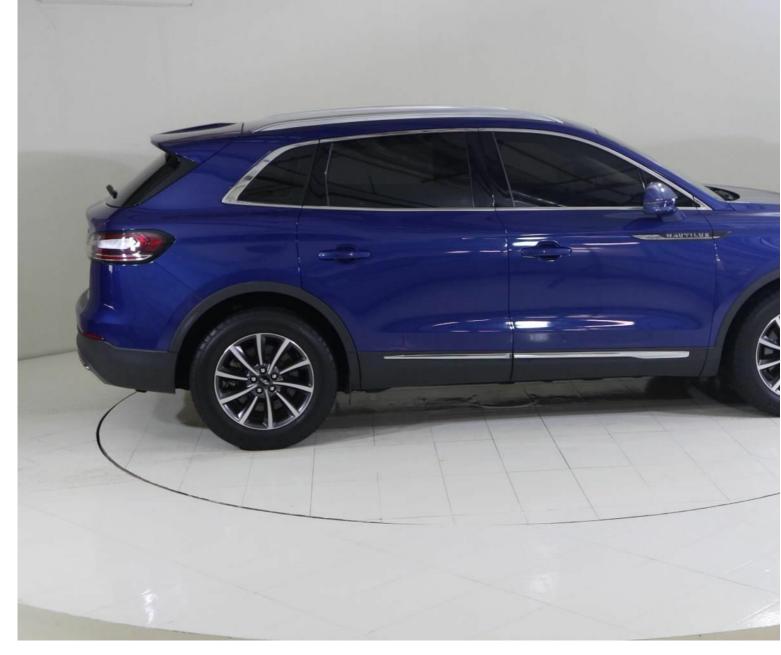

# 2021 Lincoln Nautilus NAU121 NAUTILUS PREMIERE AWD 2.0L TURBOCHARGED 2I Automatic

AED 322,470 Images 3 Gallery Swipe to view more images Tap to open gallery Images(3)

#### Hide Infospots

Registered 2021 Mileage 66,428 km Engine Size 2 I Fuel Type Petrol Transmission Automatic Fuel Consumption N/A