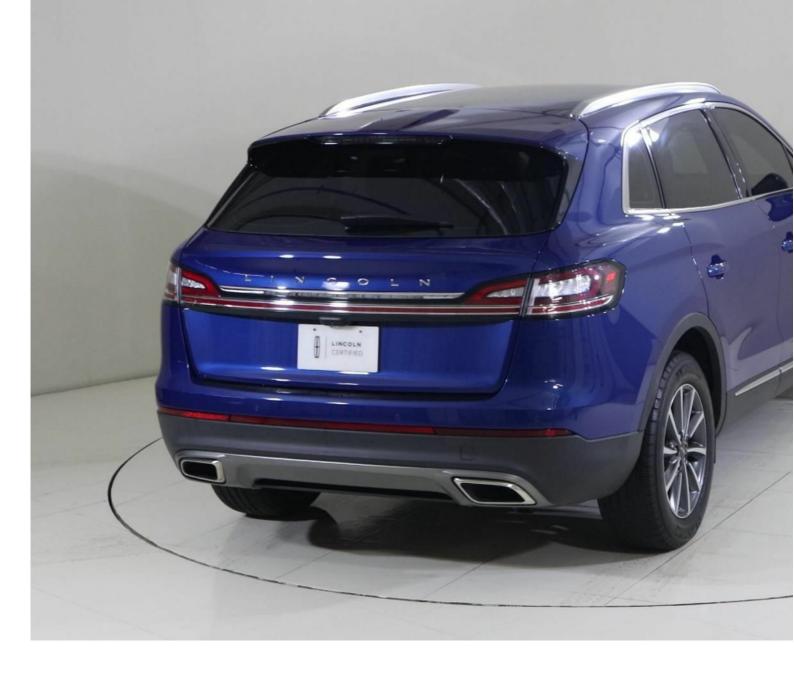

# 2021 Lincoln Nautilus NAU121 NAUTILUS PREMIERE AWD 2.0L TURBOCHARGED 2I Automatic

AED 322,470 Images 3 Gallery Swipe to view more images Tap to open gallery Images(3)

#### Hide Infospots

Registered 2021 Mileage 66,428 km Engine Size 2 I Fuel Type Petrol Transmission Automatic Fuel Consumption N/A