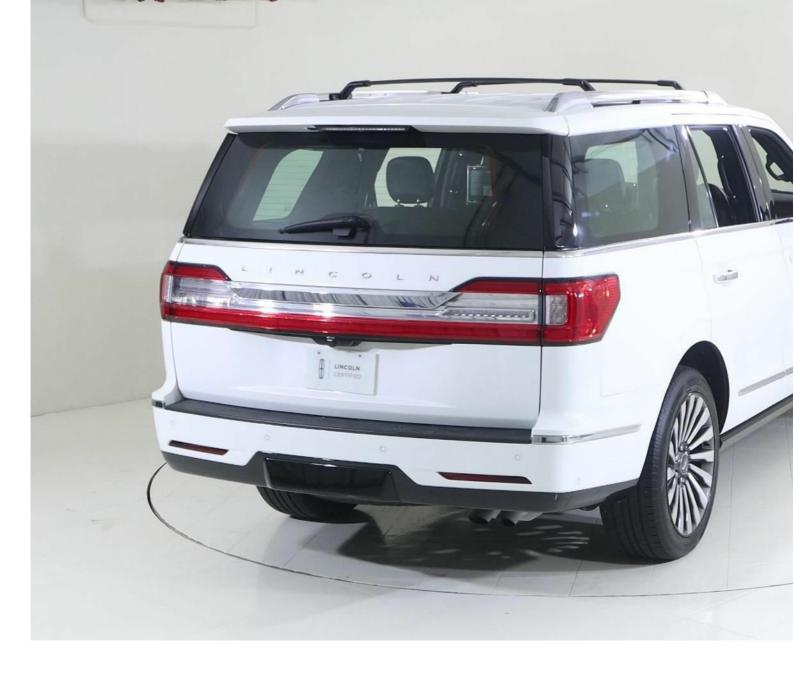

# Lincoln Navigator N1521 NAVIGATOR RESERVE 3.5L TWIN TURBO 3.5I Automatic

AED 381,050 Images 3 Gallery Swipe to view more images Tap to open gallery Images(3)

## Hide Infospots

Registered New Mileage 35,546 km Engine Size 3.5 I Fuel Type Petrol Transmission Automatic Fuel Consumption N/A