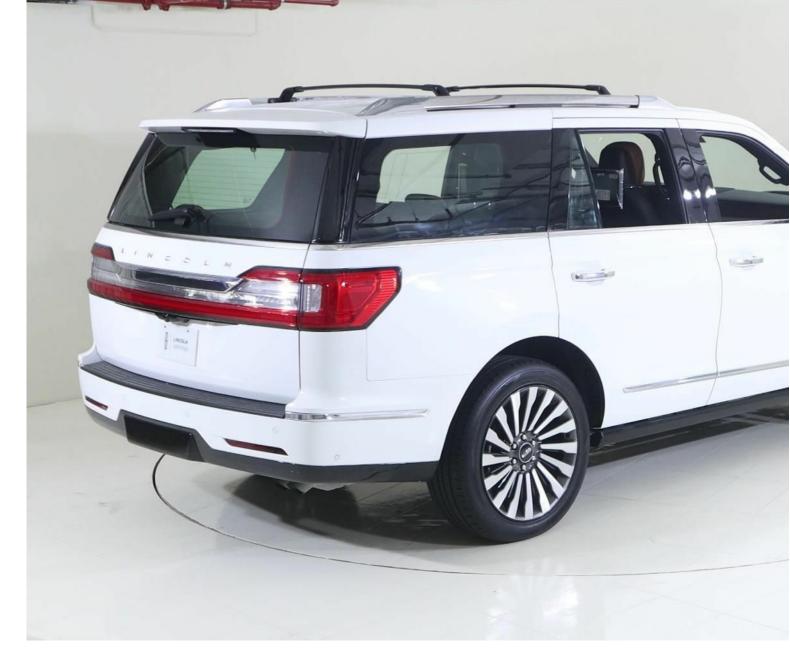

# Lincoln Navigator N1521 NAVIGATOR RESERVE 3.5L TWIN TURBO 3.5I Automatic

AED 381,050 Images 3 Gallery Swipe to view more images Tap to open gallery Images(3)

## Hide Infospots

Registered New Mileage 35,546 km Engine Size 3.5 I Fuel Type Petrol Transmission Automatic Fuel Consumption N/A