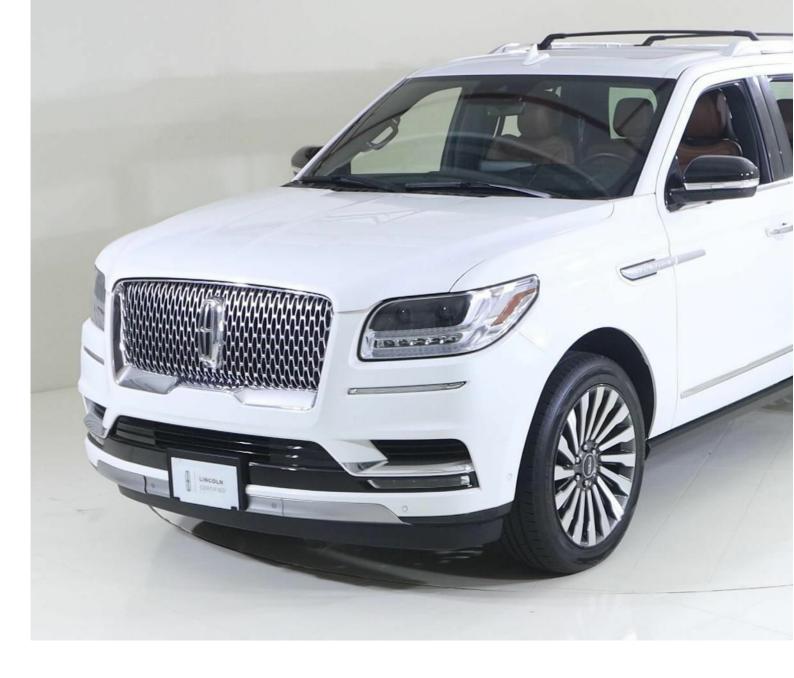

# Lincoln Navigator N1521 NAVIGATOR RESERVE 3.5L TWIN TURBO 3.5I Automatic

AED 381,050 Images 3 Gallery Swipe to view more images Tap to open gallery Images(3)

## Hide Infospots

Registered New Mileage 35,546 km Engine Size 3.5 I Fuel Type Petrol Transmission Automatic Fuel Consumption N/A