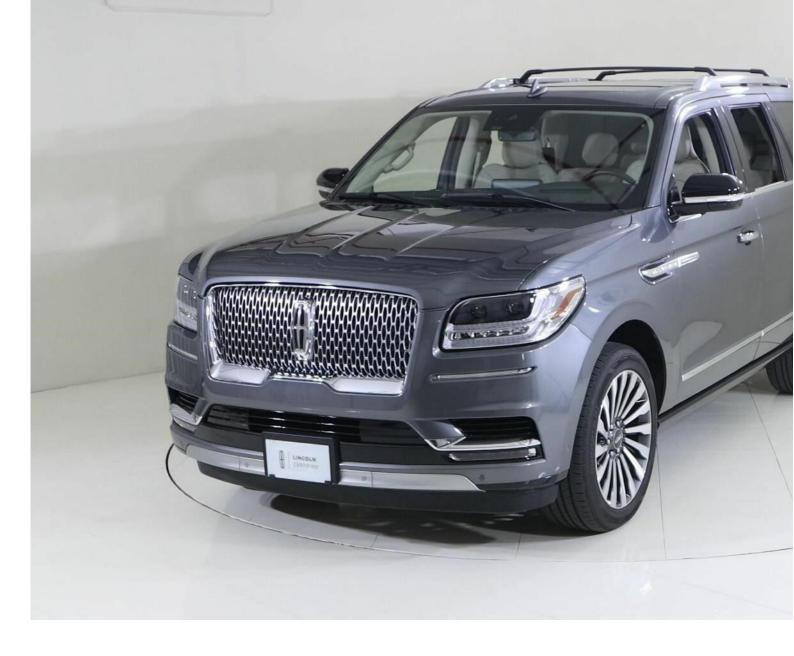

Lincoln Navigator N1521 NAVIGATOR RESERVE 3.5L TWIN TURBO 3.5I Automatic

AED 363,305

<u>Images 3 Gallery Swipe to view more images Tap to open gallery Images(3)</u>

# Hide Infospots Registered New

Mileage 72,780 km Engine Size 3.5 I Fuel Type Petrol Transmission Automatic Fuel Consumption N/A