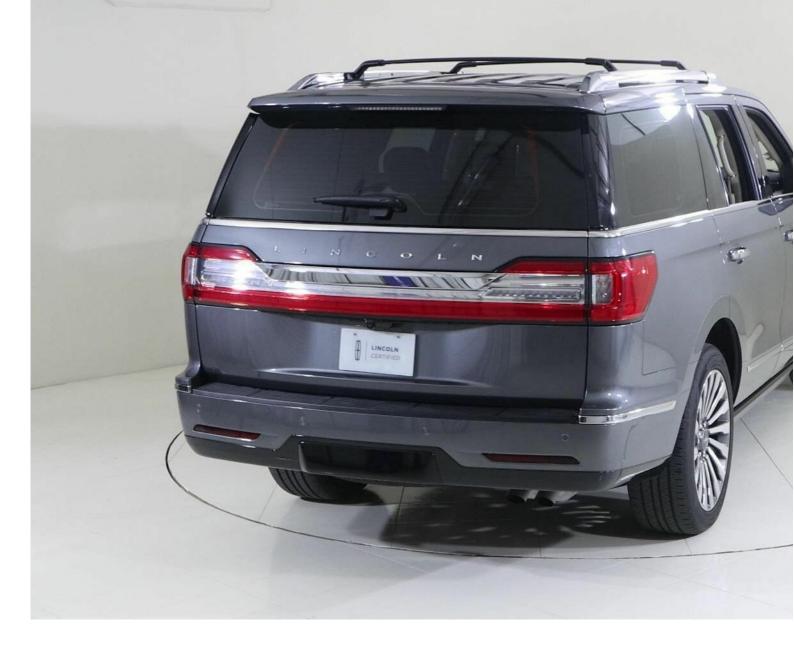

Lincoln Navigator N1521 NAVIGATOR RESERVE 3.5L TWIN TURBO 3.5I Automatic

AED 363,305

<u>Images 3 Gallery Swipe to view more images Tap to open gallery Images(3)</u>

# Hide Infospots Registered New

Mileage 72,780 km Engine Size 3.5 I Fuel Type Petrol Transmission Automatic Fuel Consumption N/A