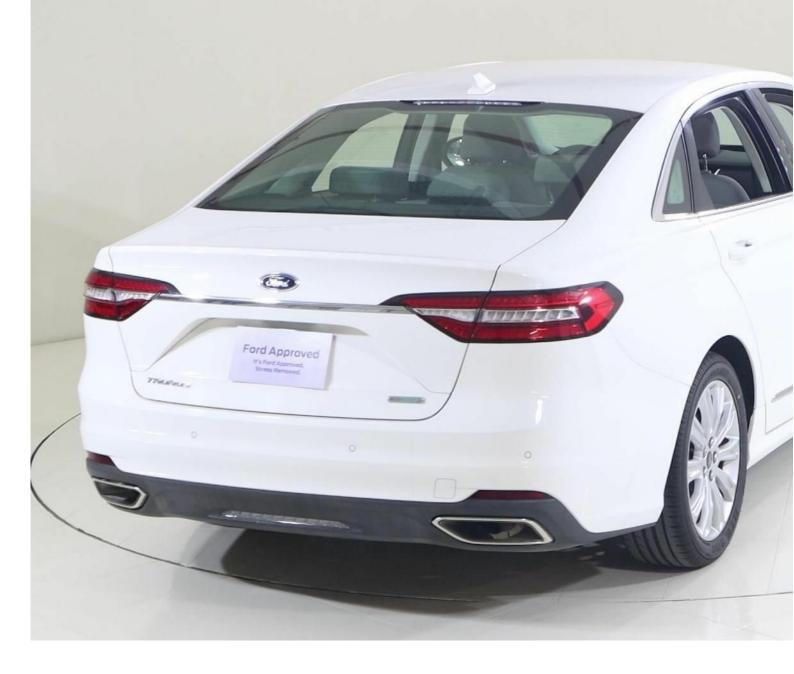

# 2021 Ford Taurus TPC122 TAURUS AMBIENTE 2.0L GTDI AT CLTH 2I Automatic

AED 397.862 Images 3 Gallery Swipe to view more images Tap to open gallery Images(3)

#### Hide Infospots

Registered 2021 Mileage 50,698 km Engine Size 2 I Fuel Type Petrol Transmission Automatic Fuel Consumption N/A