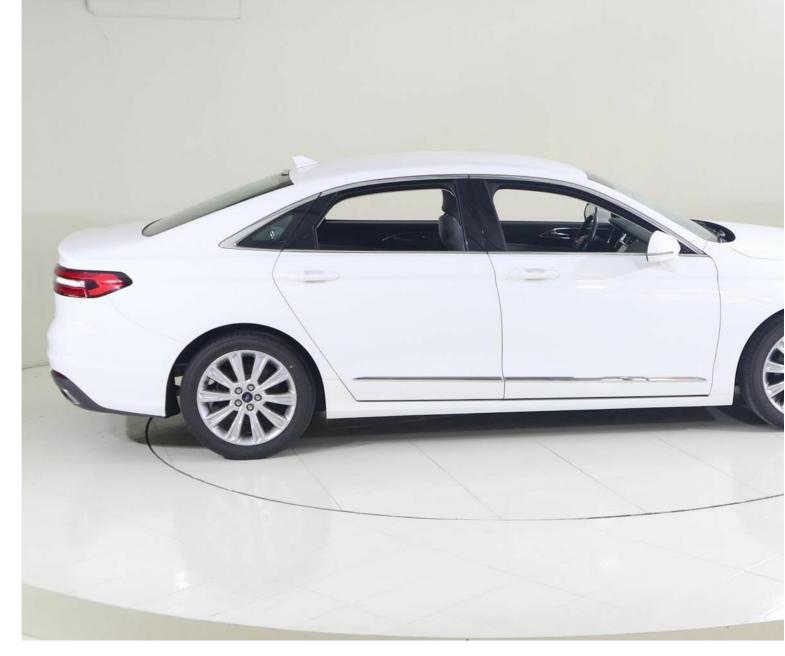

# 2021 Ford Taurus TPC122 TAURUS AMBIENTE 2.0L GTDI AT CLTH 2I Automatic

AED 397.862 Images 3 Gallery Swipe to view more images Tap to open gallery Images(3)

#### Hide Infospots

Registered 2021 Mileage 50,698 km Engine Size 2 I Fuel Type Petrol Transmission Automatic Fuel Consumption N/A