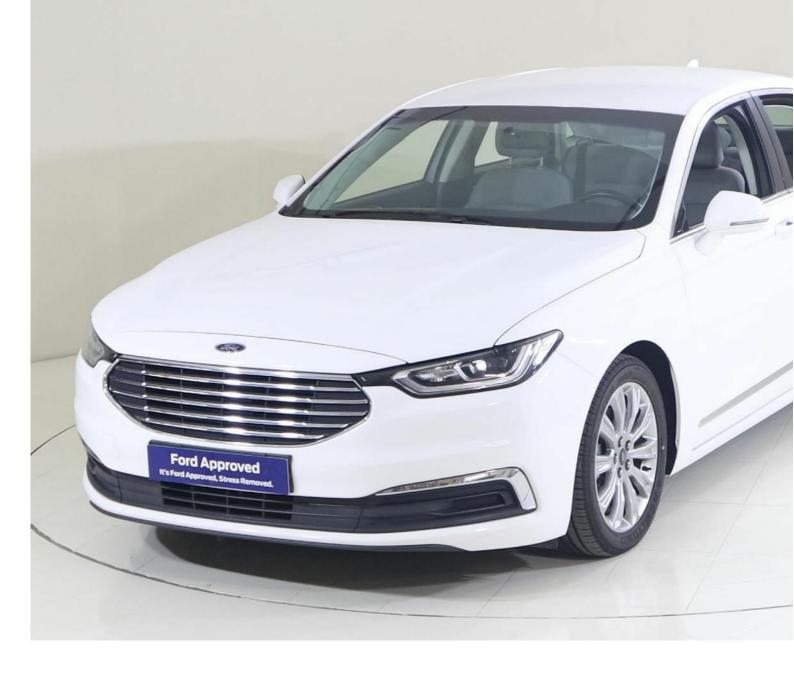

# 2021 Ford Taurus TPC122 TAURUS AMBIENTE 2.0L GTDI AT CLTH 2I Automatic

AED 397.862 Images 3 Gallery Swipe to view more images Tap to open gallery Images(3)

#### Hide Infospots

Registered 2021 Mileage 50,698 km Engine Size 2 I Fuel Type Petrol Transmission Automatic Fuel Consumption N/A