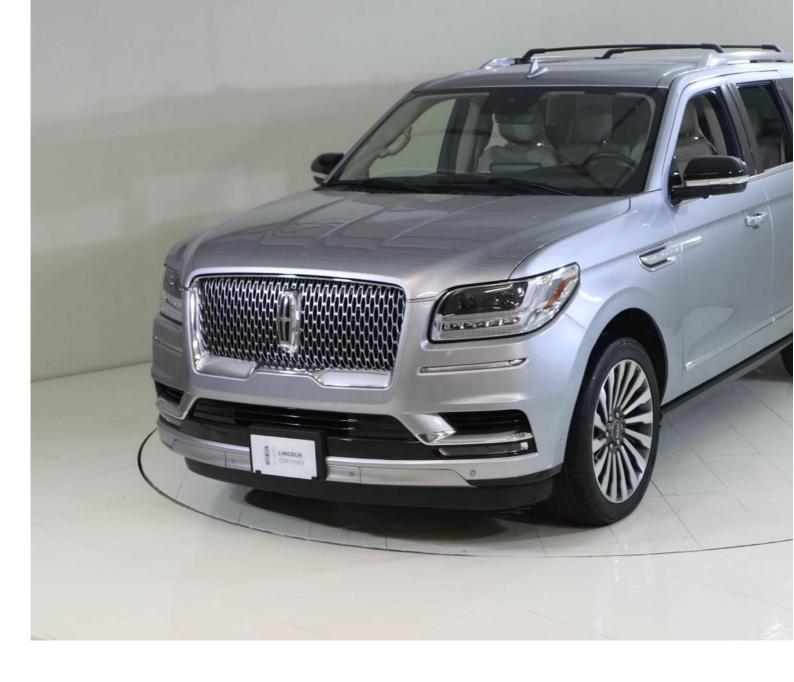

# Lincoln Navigator N1521 NAVIGATOR RESERVE 3.5L TWIN TURBO 3.5I Automatic

AED 362,448 Images 3 Gallery Swipe to view more images Tap to open gallery Images(3)

## Hide Infospots

Registered New Mileage 59,694 km Engine Size 3.5 I Fuel Type Petrol Transmission Automatic Fuel Consumption N/A