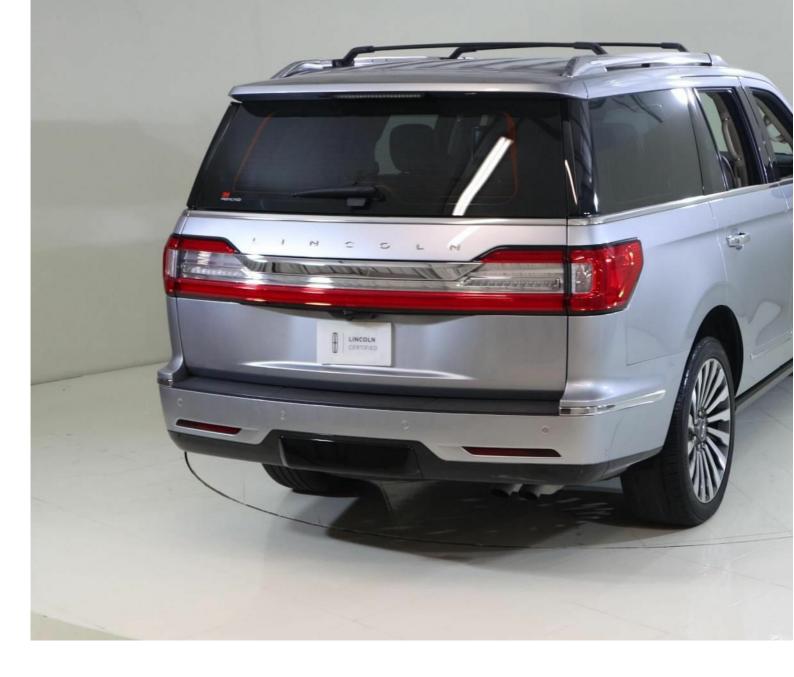

# Lincoln Navigator N1521 NAVIGATOR RESERVE 3.5L TWIN TURBO 3.5I Automatic

AED 362,448 Images 3 Gallery Swipe to view more images Tap to open gallery Images(3)

## Hide Infospots

Registered New Mileage 59,694 km Engine Size 3.5 I Fuel Type Petrol Transmission Automatic Fuel Consumption N/A