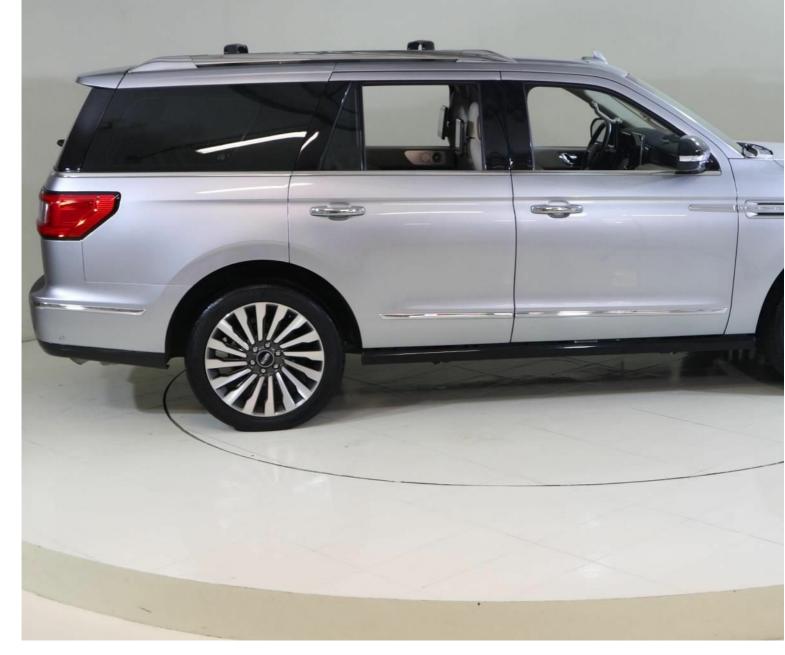

# Lincoln Navigator N1521 NAVIGATOR RESERVE 3.5L TWIN TURBO 3.5I Automatic

AED 362,448 Images 3 Gallery Swipe to view more images Tap to open gallery Images(3)

## Hide Infospots

Registered New Mileage 59,694 km Engine Size 3.5 I Fuel Type Petrol Transmission Automatic Fuel Consumption N/A