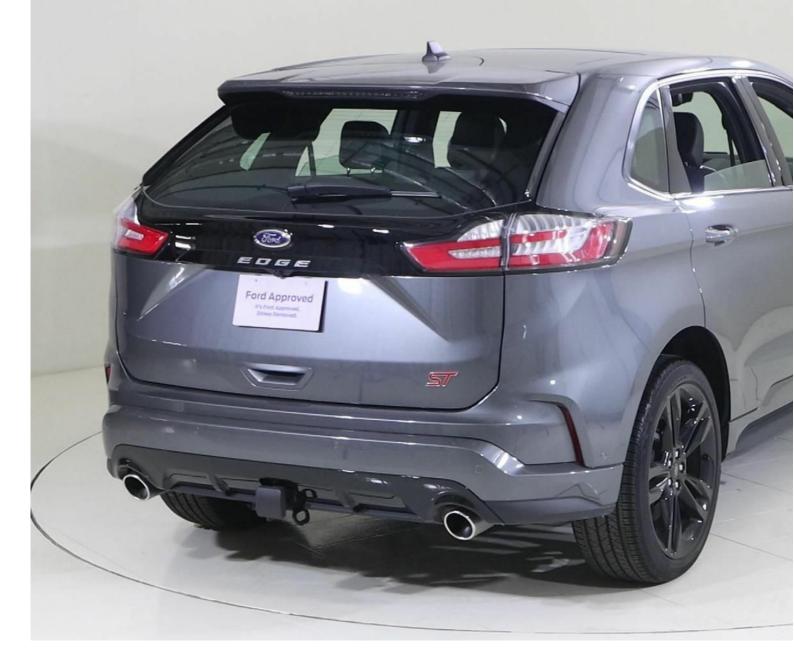

## Ford Edge SST422 EDGE ST AWD 2.7L ECOBOOST AT LTHR 2.7l Automatic

<u>AED 403,625</u>

<u>Images 3 Gallery</u> Swipe to view more images Tap to open gallery Images(3)

#### Hide Infospots

Registered New Mileage 38,546 km Engine Size 2.7 I Fuel Type Petrol Transmission Automatic Fuel Consumption N/A