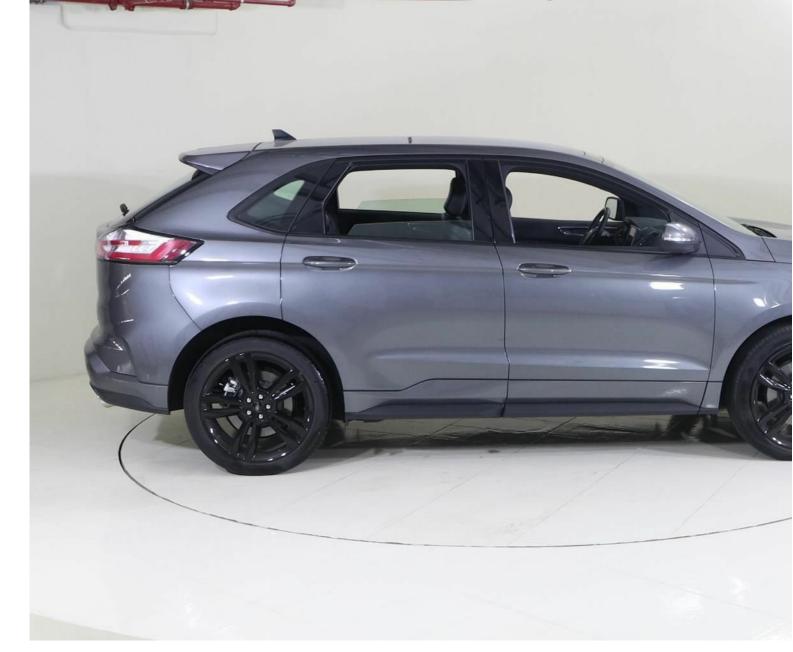

## Ford Edge SST422 EDGE ST AWD 2.7L ECOBOOST AT LTHR 2.7l Automatic

<u>AED 403,625</u>

<u>Images 3 Gallery</u> Swipe to view more images Tap to open gallery Images(3)

#### Hide Infospots

Registered New Mileage 38,546 km Engine Size 2.7 I Fuel Type Petrol Transmission Automatic Fuel Consumption N/A