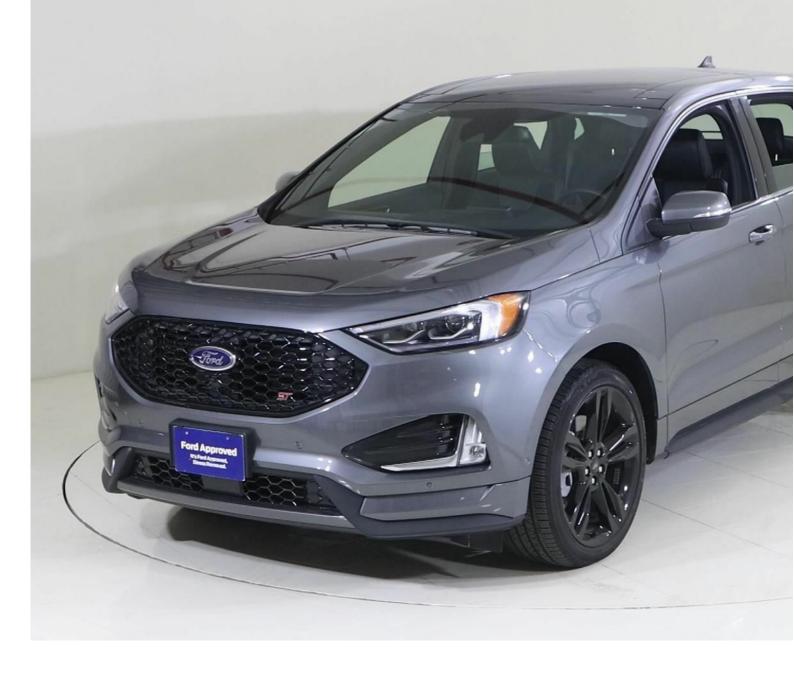

## Ford Edge SST422 EDGE ST AWD 2.7L ECOBOOST AT LTHR 2.7l Automatic

<u>AED 403,625</u>

<u>Images 3 Gallery</u> Swipe to view more images Tap to open gallery Images(3)

#### Hide Infospots

Registered New Mileage 38,546 km Engine Size 2.7 I Fuel Type Petrol Transmission Automatic Fuel Consumption N/A