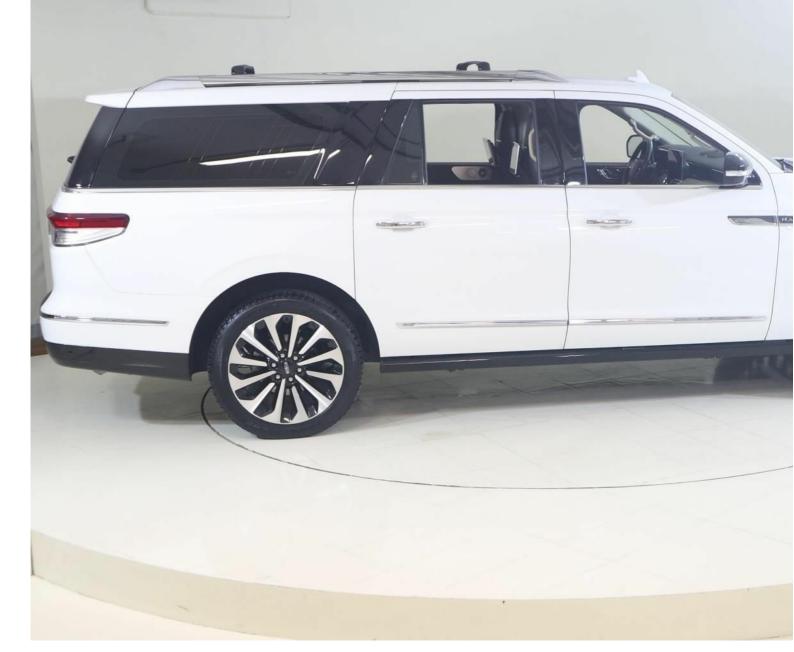

Lincoln Navigator N1522L NAVIGATOR L RESERVE 3.5L TWIN TURBO 3.5I Automatic

<u>AED 384,683</u>

<u>Images 3 Gallery Swipe to view more images Tap to open gallery Images(3)</u>

## Hide Infospots

Registered New Mileage 70,027 km Engine Size 3.5 I Fuel Type Petrol Transmission Automatic Fuel Consumption N/A