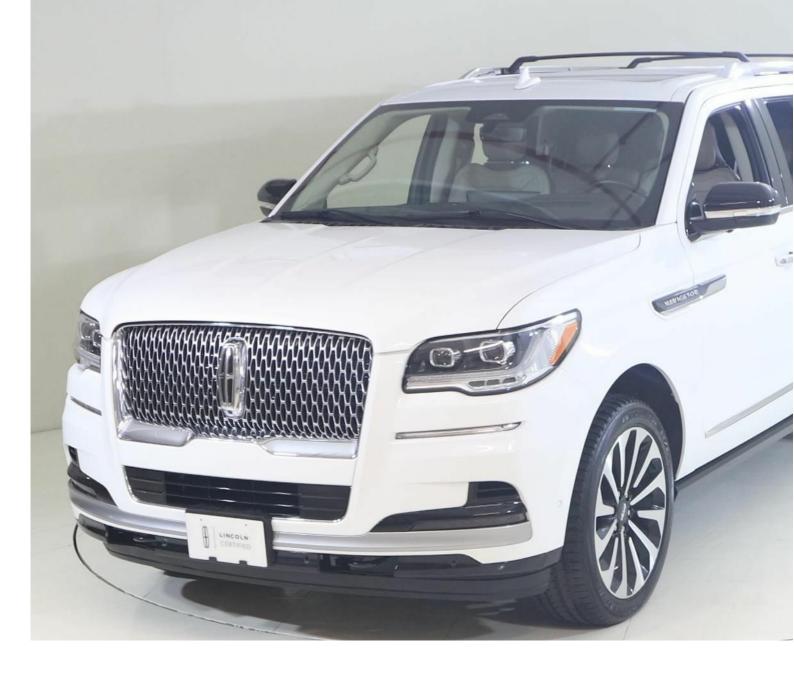

Lincoln Navigator N1522L NAVIGATOR L RESERVE 3.5L TWIN TURBO 3.5I Automatic

<u>AED 384,683</u>

<u>Images 3 Gallery Swipe to view more images Tap to open gallery Images(3)</u>

## Hide Infospots

Registered New Mileage 70,027 km Engine Size 3.5 I Fuel Type Petrol Transmission Automatic Fuel Consumption N/A