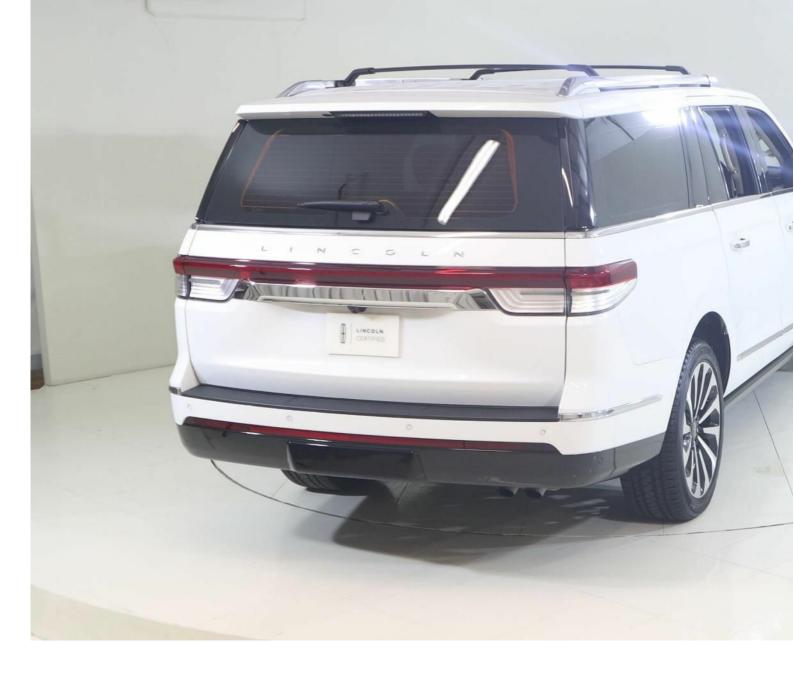

Lincoln Navigator N1522L NAVIGATOR L RESERVE 3.5L TWIN TURBO 3.5I Automatic

<u>AED 384,683</u>

<u>Images 3 Gallery Swipe to view more images Tap to open gallery Images(3)</u>

## Hide Infospots

Registered New Mileage 70,027 km Engine Size 3.5 I Fuel Type Petrol Transmission Automatic Fuel Consumption N/A