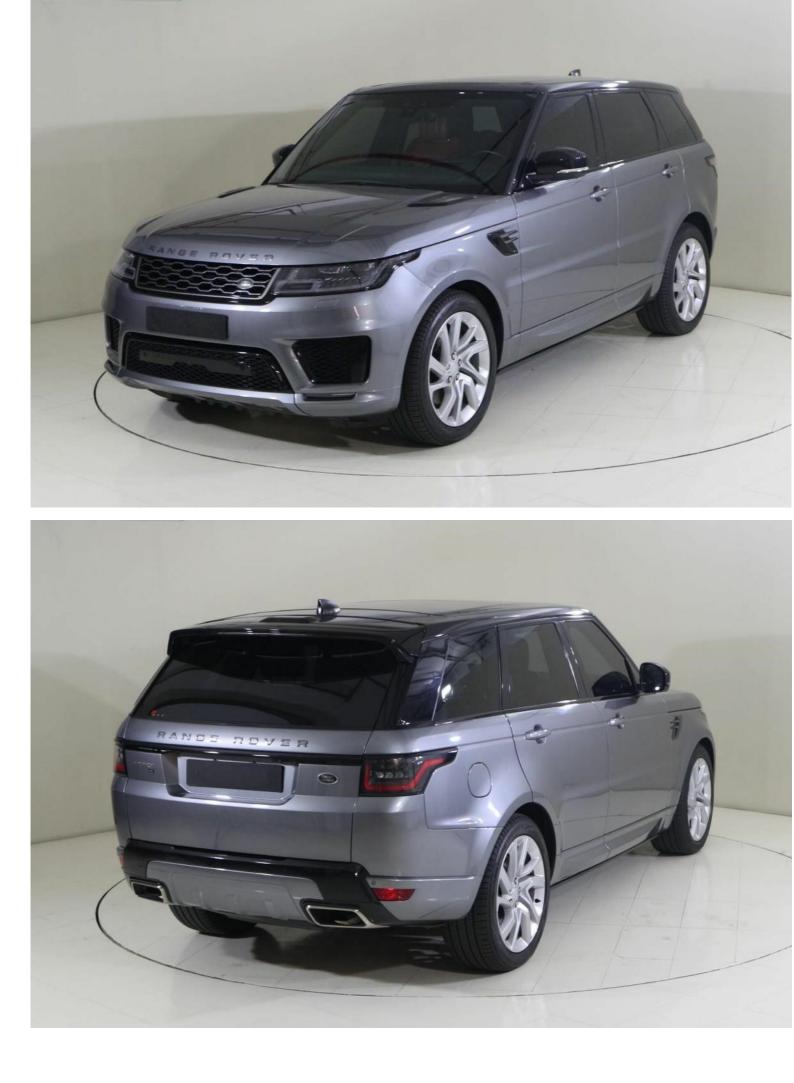

Land Rover Range Rover Sport Range Rover Sport HSE Dynamic P360 3I Automatic

AED 309,613 Images 3 Gallery Swipe to view more images Tap to open gallery Images(3)

#### Hide Infospots

Registered New Mileage 71,074 km Engine Size 3 I Fuel Type Petrol Transmission Automatic Fuel Consumption N/A