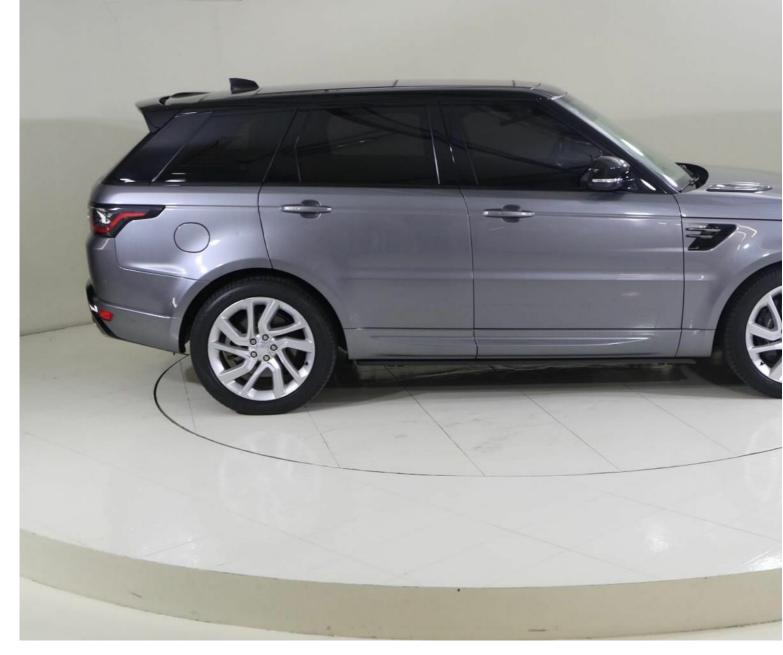

Land Rover Range Rover Sport Range Rover Sport HSE Dynamic P360 3I Automatic

AED 309,613 Images 3 Gallery Swipe to view more images Tap to open gallery Images(3)

#### Hide Infospots

Registered New Mileage 71,074 km Engine Size 3 I Fuel Type Petrol Transmission Automatic Fuel Consumption N/A