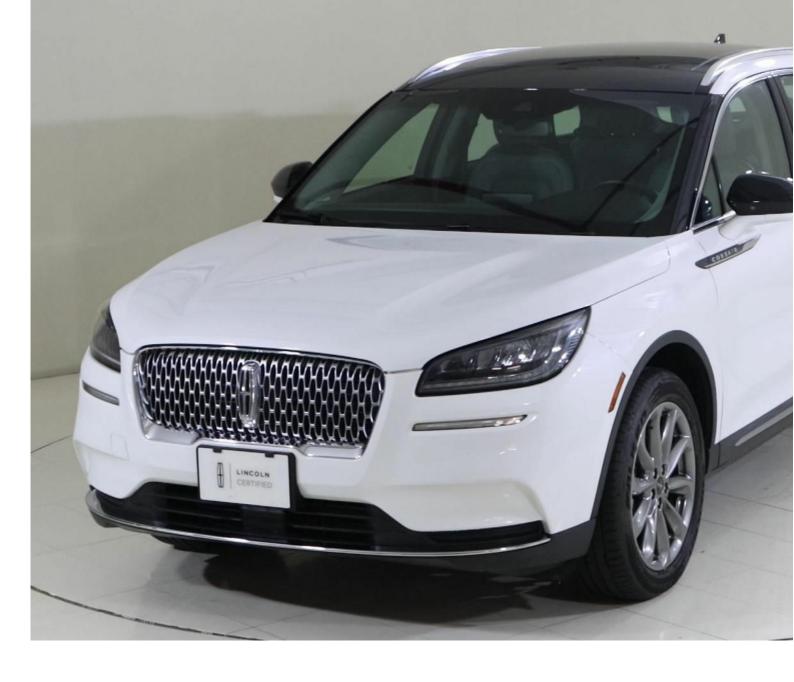

# Lincoln Corsair COR222 CORSAIR I AWD 2.0L TURBOCHARGED 2I Automatic

AED 360,994

<u>Images 3 Gallery Swipe to view more images Tap to open gallery Images(3)</u>

## Videos 0 Images 3

Exterior 
Interior