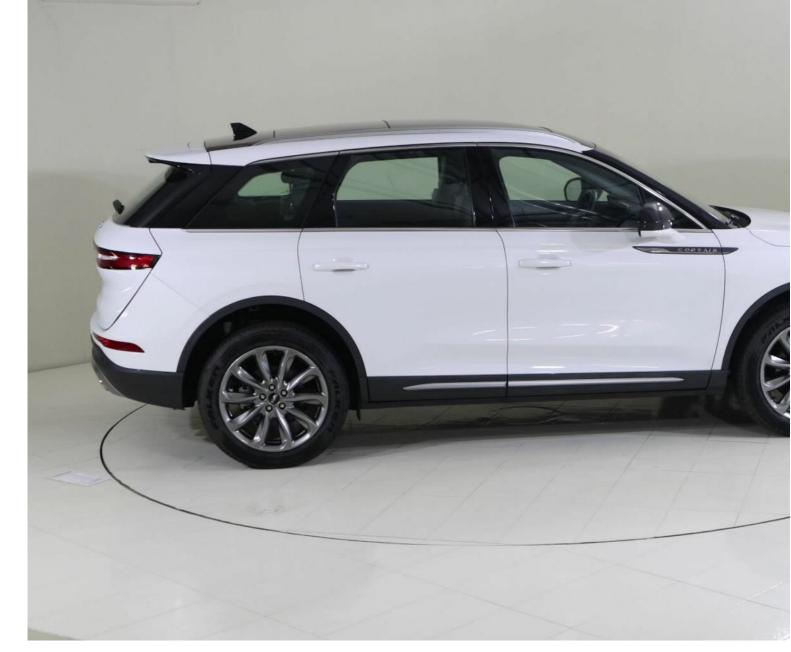

# Lincoln Corsair COR222 CORSAIR I AWD 2.0L TURBOCHARGED 2I Automatic

AED 360,994

<u>Images 3 Gallery Swipe to view more images Tap to open gallery Images(3)</u>

## Videos 0 Images 3

Exterior 
Interior