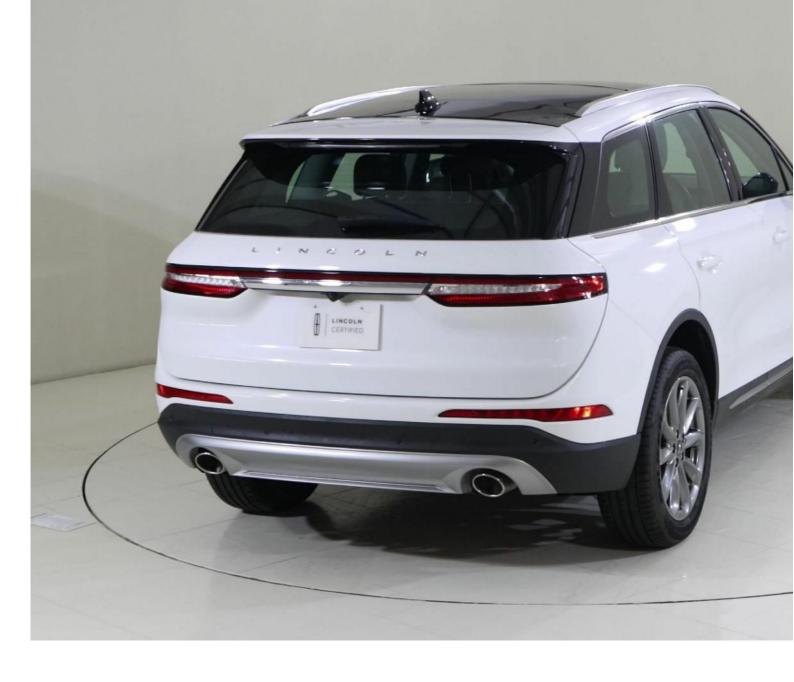

# Lincoln Corsair COR222 CORSAIR I AWD 2.0L TURBOCHARGED 2I Automatic

AED 360,994

<u>Images 3 Gallery Swipe to view more images Tap to open gallery Images(3)</u>

## Videos 0 Images 3

Exterior 
Interior