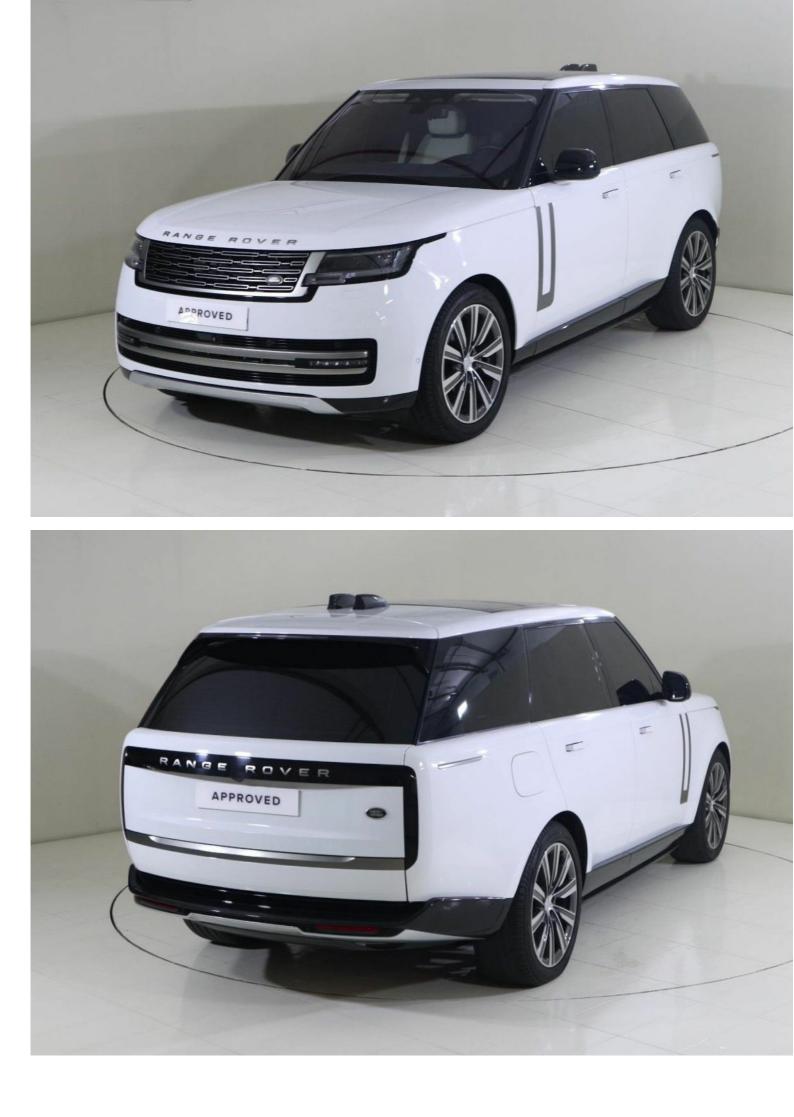

## Land Rover Range Rover Range Rover HSE P400 3I Automatic

AED 394,912 Images 3 Gallery Swipe to view more images Tap to open gallery Images(3)

#### Hide Infospots

Registered New Mileage 17,236 km Engine Size 3 I Fuel Type Petrol Transmission Automatic Fuel Consumption N/A