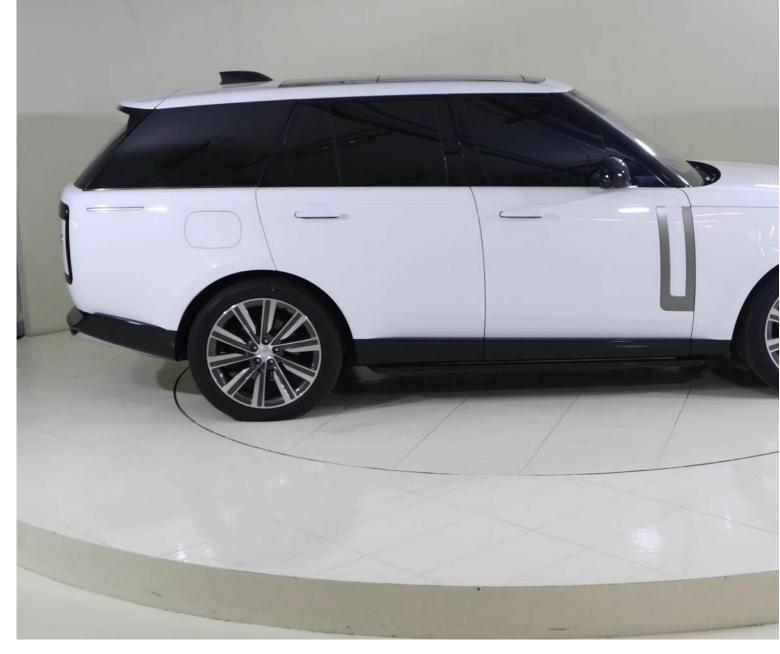

## Land Rover Range Rover Range Rover HSE P400 3I Automatic

AED 394,912 Images 3 Gallery Swipe to view more images Tap to open gallery Images(3)

#### Hide Infospots

Registered New Mileage 17,236 km Engine Size 3 I Fuel Type Petrol Transmission Automatic Fuel Consumption N/A