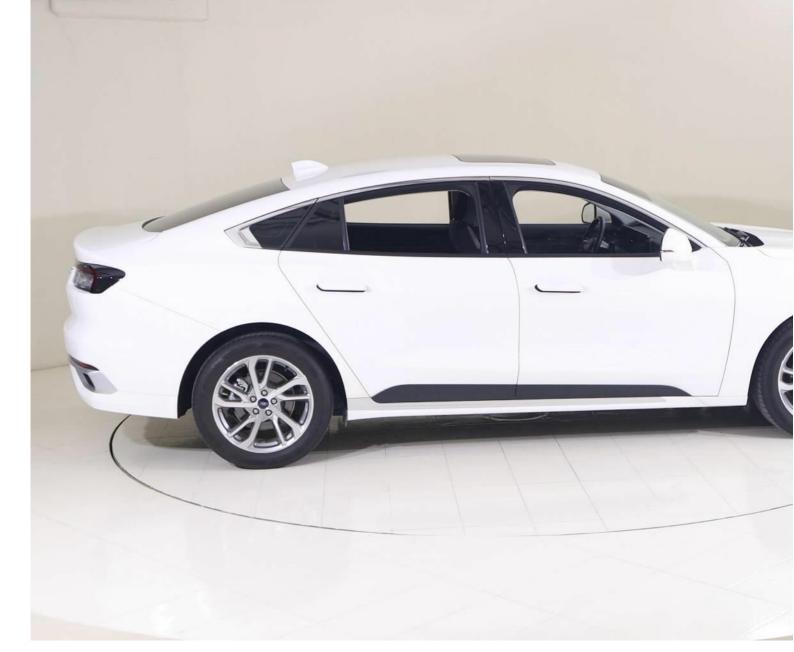

# Ford Taurus TPC1223 TAURUS AMBIENTE 2.0L GTDI AT CLTH 2I Automatic

<u>AED 404,358</u>

<u>Images 3 Gallery Swipe to view more images Tap to open gallery Images(3)</u>

# Videos 0 Images 3

Exterior 
Interior