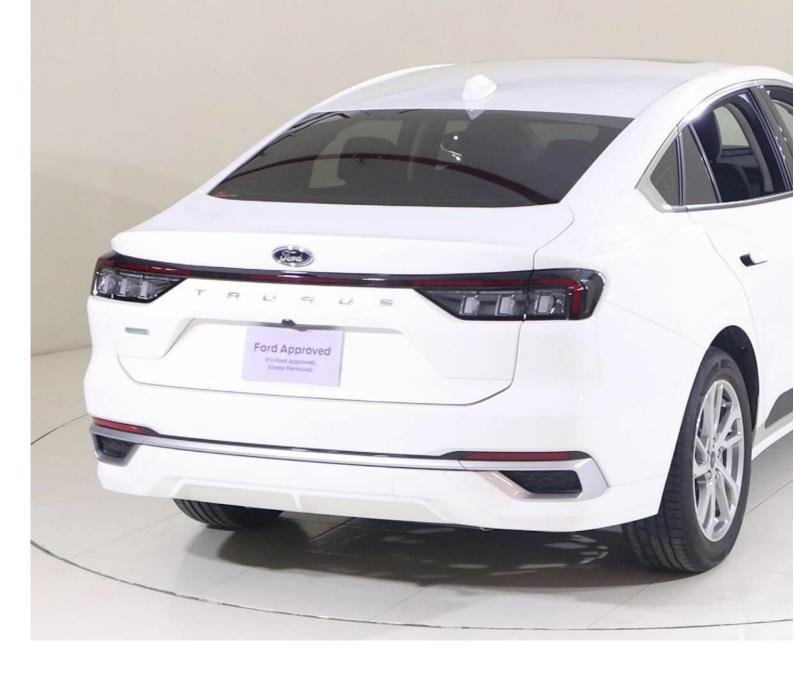

# Ford Taurus TPC1223 TAURUS AMBIENTE 2.0L GTDI AT CLTH 2I Automatic

<u>AED 404,358</u>

<u>Images 3 Gallery Swipe to view more images Tap to open gallery Images(3)</u>

# Videos 0 Images 3

Exterior 
Interior