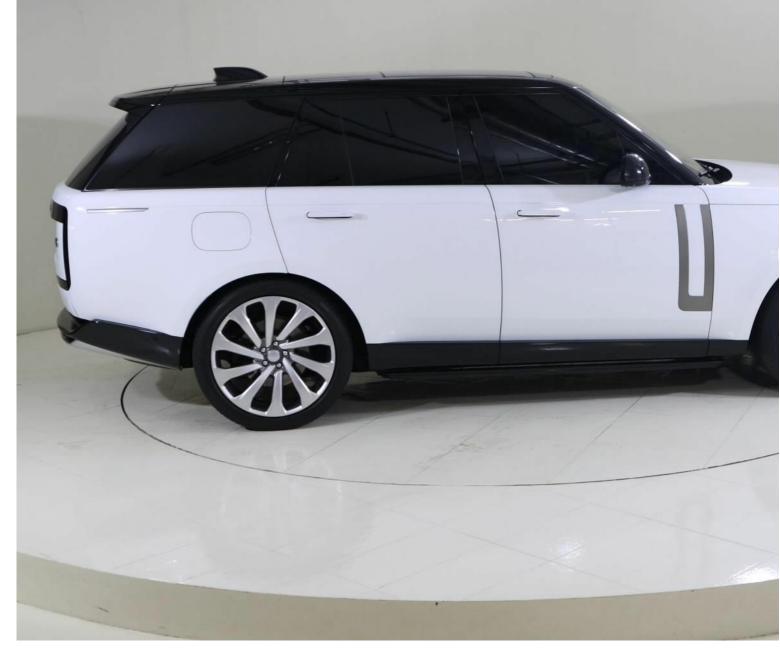

# Land Rover Range Rover Range Rover HSE P530 4.4I Automatic

AED 355,270 Images 3 Gallery Swipe to view more images Tap to open gallery Images(3)