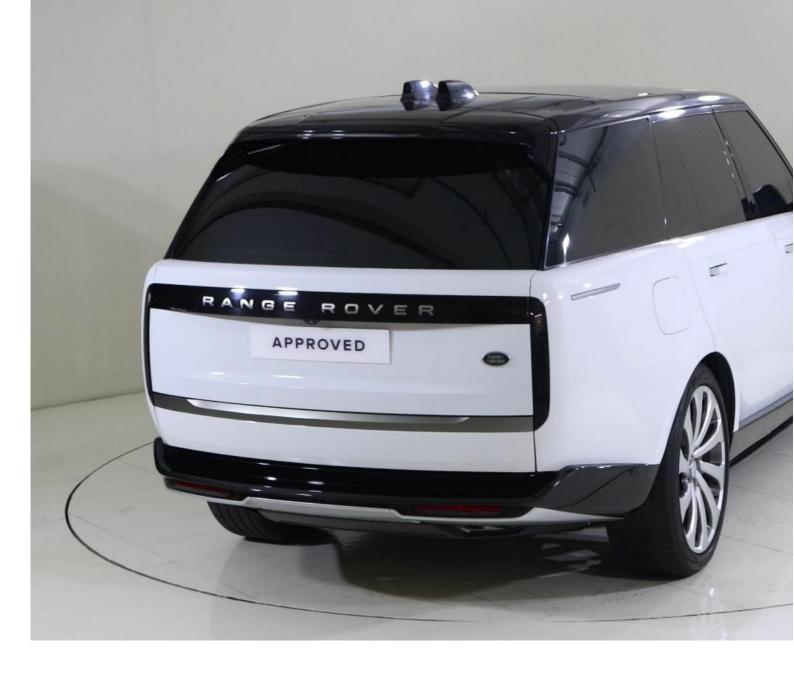

# Land Rover Range Rover Range Rover HSE P530 4.4I Automatic

AED 355,270 Images 3 Gallery Swipe to view more images Tap to open gallery Images(3)