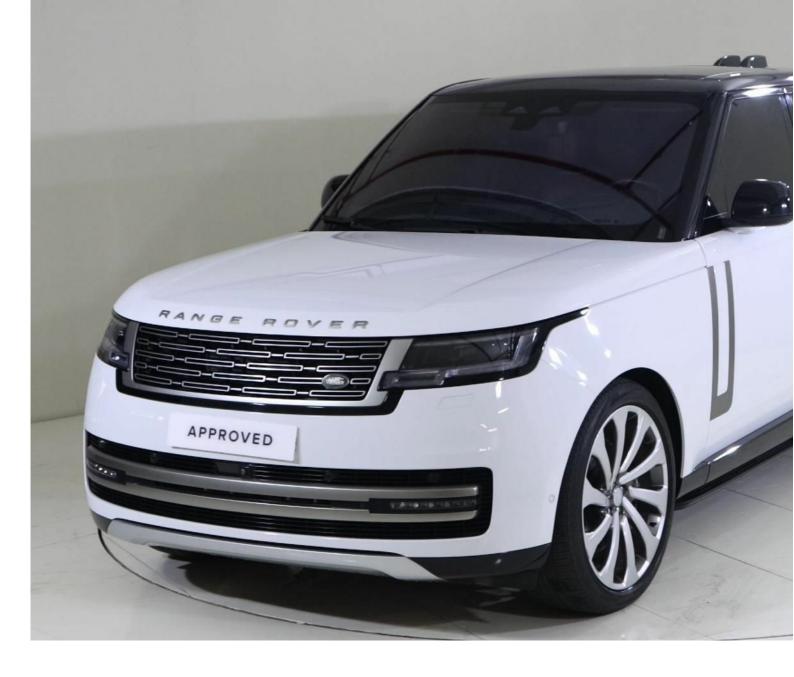

# Land Rover Range Rover Range Rover HSE P530 4.4I Automatic

AED 355,270 Images 3 Gallery Swipe to view more images Tap to open gallery Images(3)