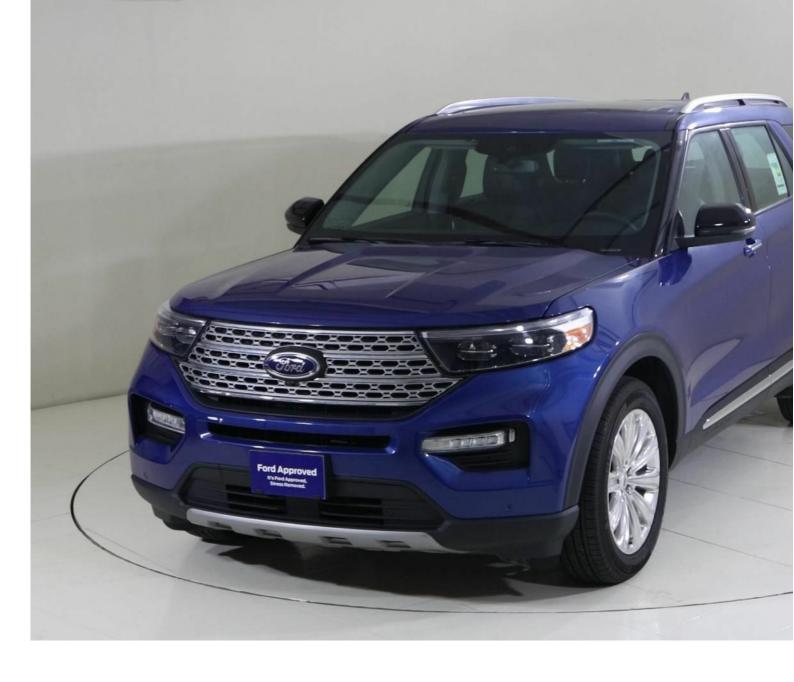

Ford Explorer E3522W EXPLORER LIMITED RWD 3.3L HYBRID W/O HF-LIFTGATE AT LTHR 3.3I Automatic

<u> AED 359,656</u>

<u>Images 3 Gallery Swipe to view more images Tap to open gallery Images(3)</u>

## Hide Infospots

Registered New Mileage 44 km Engine Size 3.3 I Fuel Type Hybrid Transmission Automatic

Fuel Consumption N/A