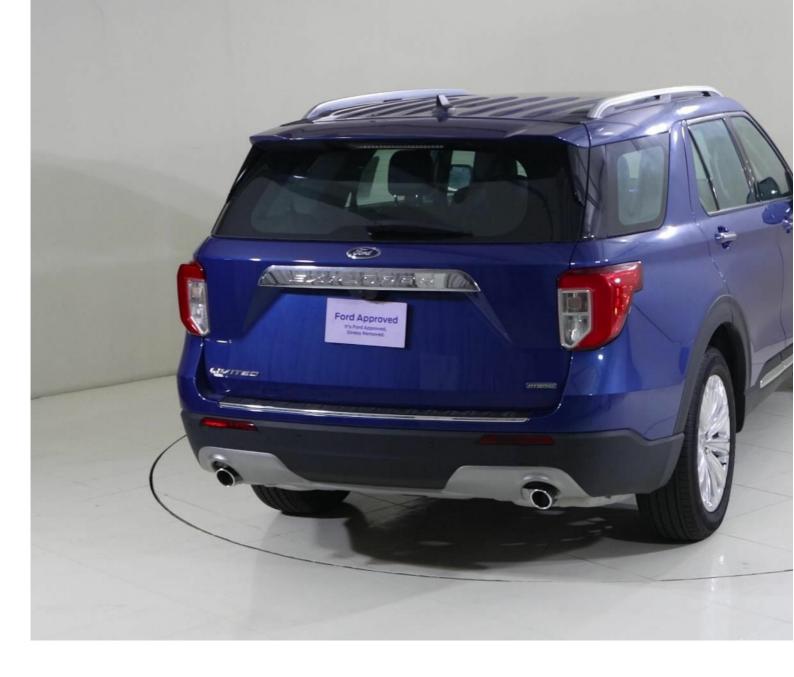

Ford Explorer E3522W EXPLORER LIMITED RWD 3.3L HYBRID W/O HF-LIFTGATE AT LTHR 3.3I Automatic

<u> AED 359,656</u>

<u>Images 3 Gallery Swipe to view more images Tap to open gallery Images(3)</u>

## Hide Infospots

Registered New Mileage 44 km Engine Size 3.3 I Fuel Type Hybrid Transmission Automatic

Fuel Consumption N/A