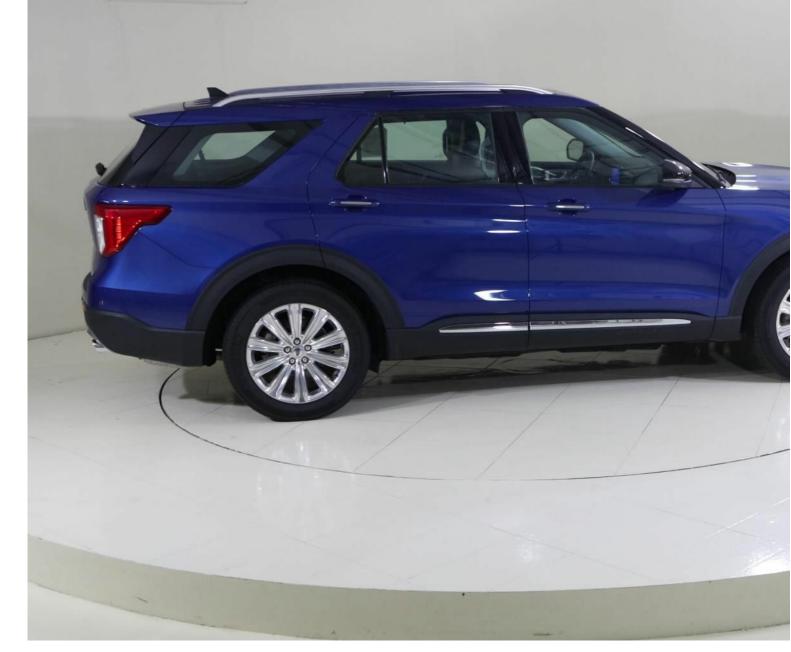

Ford Explorer E3522W EXPLORER LIMITED RWD 3.3L HYBRID W/O HF-LIFTGATE AT LTHR 3.3I Automatic

<u> AED 359,656</u>

<u>Images 3 Gallery Swipe to view more images Tap to open gallery Images(3)</u>

## Hide Infospots

Registered New Mileage 44 km Engine Size 3.3 I Fuel Type Hybrid Transmission Automatic

Fuel Consumption N/A