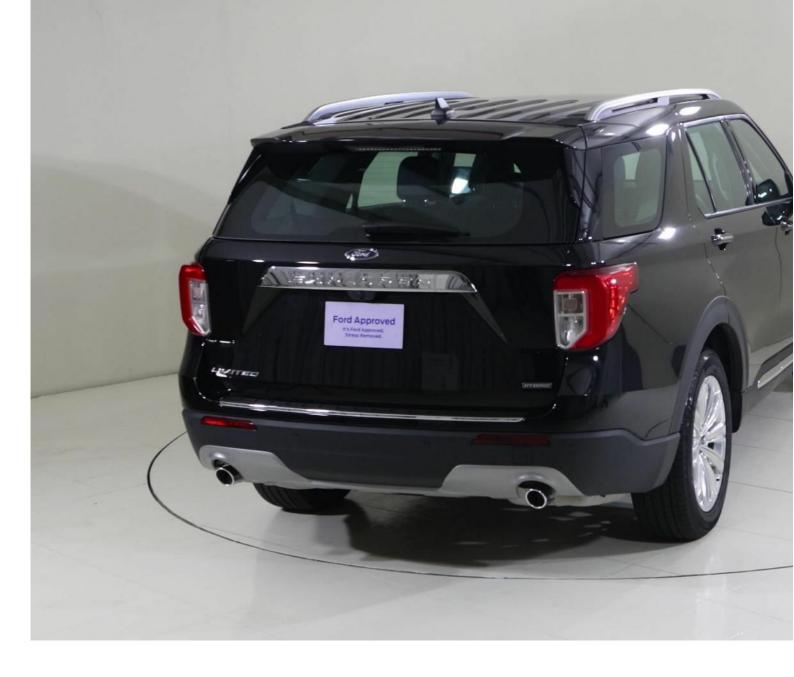

Ford Explorer E3522W EXPLORER LIMITED RWD 3.3L HYBRID W/O HF-LIFTGATE AT LTHR 3.3I Automatic

<u>AED 403,684</u>

<u>Images 3 Gallery Swipe to view more images Tap to open gallery Images(3)</u>

## Hide Infospots

Registered New Mileage 550 km Engine Size 3.3 I Fuel Type Hybrid Transmission Automatic

Fuel Consumption N/A