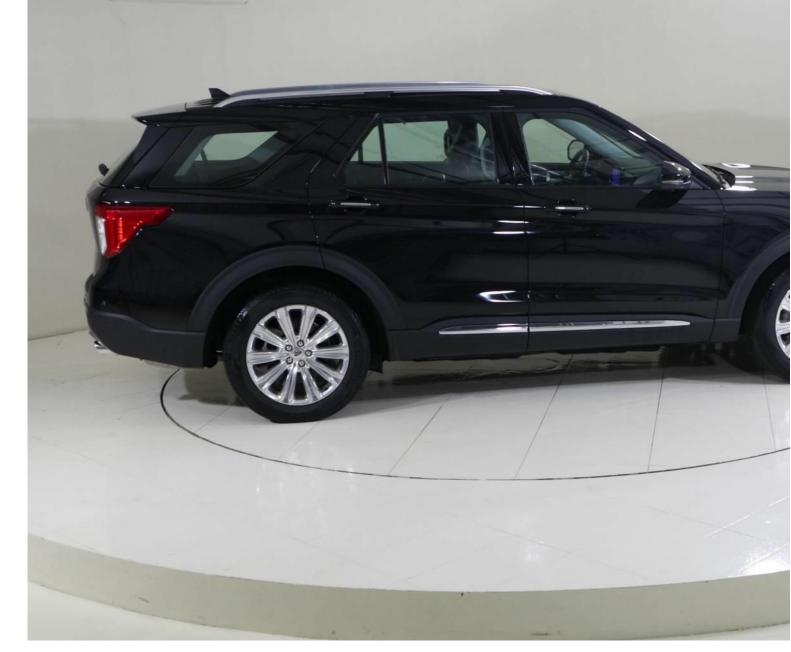

Ford Explorer E3522W EXPLORER LIMITED RWD 3.3L HYBRID W/O HF-LIFTGATE AT LTHR 3.3I Automatic

<u>AED 403,684</u>

<u>Images 3 Gallery Swipe to view more images Tap to open gallery Images(3)</u>

## Hide Infospots

Registered New Mileage 550 km Engine Size 3.3 I Fuel Type Hybrid Transmission Automatic

Fuel Consumption N/A