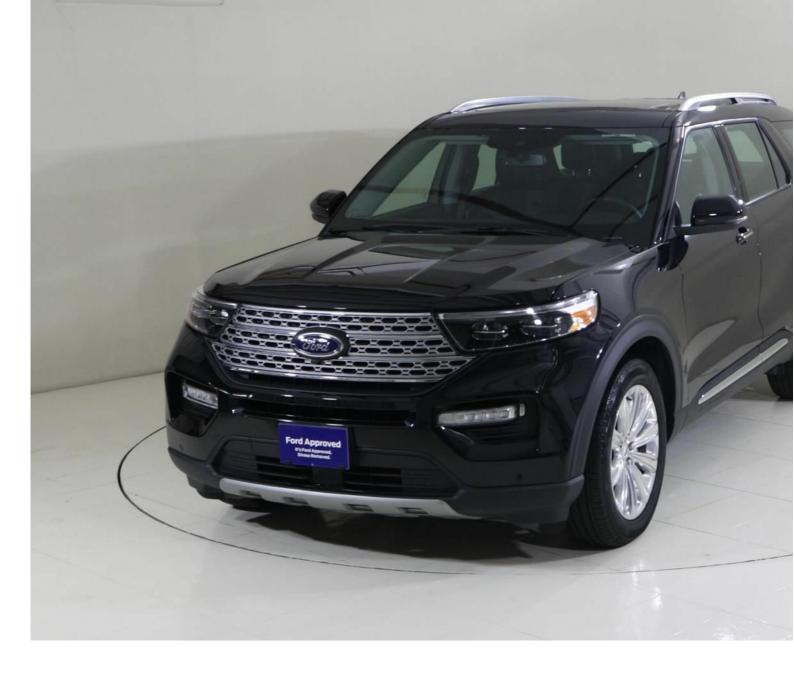

Ford Explorer E3522W EXPLORER LIMITED RWD 3.3L HYBRID W/O HF-LIFTGATE AT LTHR 3.3I Automatic

<u>AED 403,684</u>

<u>Images 3 Gallery Swipe to view more images Tap to open gallery Images(3)</u>

## Hide Infospots

Registered New Mileage 550 km Engine Size 3.3 I Fuel Type Hybrid Transmission Automatic

Fuel Consumption N/A