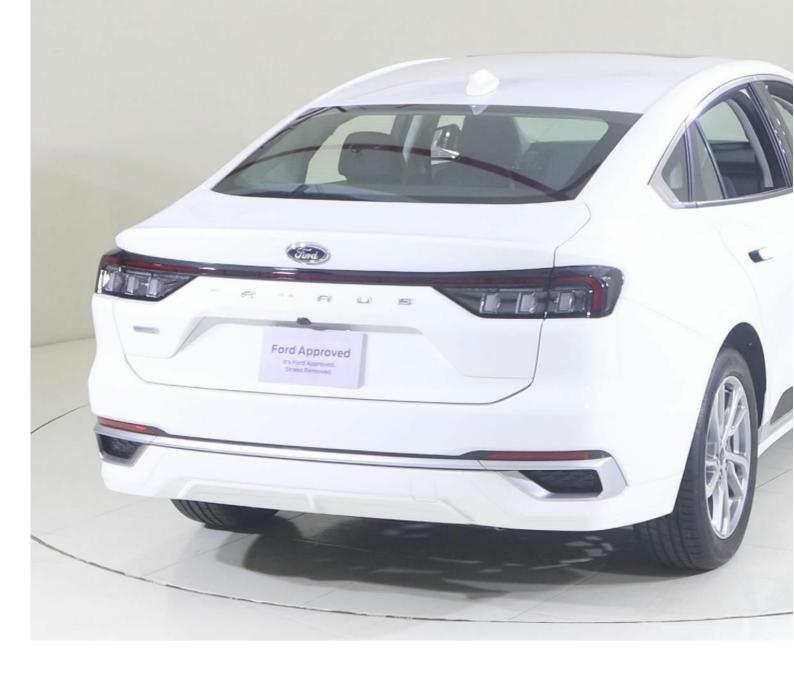

# 2023 Ford Taurus TPC1223 TAURUS AMBIENTE 2.0L GTDI AT CLTH 2I Automatic

<u> AED 365,022</u>

<u>Images 3 Gallery Swipe to view more images Tap to open gallery Images(3)</u>

## Videos 0 Images 3

Exterior 
Interior

### Hide Infospots

Registered 2023 Mileage 11,271 km Engine Size 2 I Fuel Type Petrol Transmission Automatic Fuel Consumption N/A