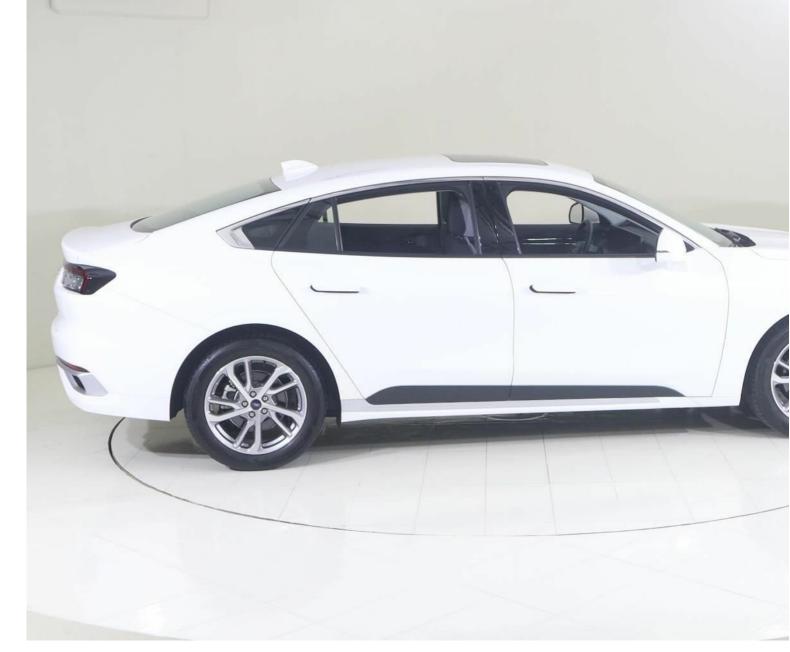

# 2023 Ford Taurus TPC1223 TAURUS AMBIENTE 2.0L GTDI AT CLTH 2I Automatic

<u> AED 365,022</u>

<u>Images 3 Gallery Swipe to view more images Tap to open gallery Images(3)</u>

## Videos 0 Images 3

Exterior 
Interior

### Hide Infospots

Registered 2023 Mileage 11,271 km Engine Size 2 I Fuel Type Petrol Transmission Automatic Fuel Consumption N/A